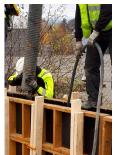

## IRFU58/230/15 58mm Head 15m Shaft Internal Vibrator

The IRFU58/230/15 is a powerful internal vibrator with an extra-long shaft for reaching ultra-deep concrete pours for superior compaction.

Maintenance is significantly reduced as there are no drive shafts or greasing required.

## Specifications

- Model IRFU58/230/15
- Item No.- 5100040887
- Lead Length 15 Meters
- · Length 15 Meters
- Voltage 230v
- Head 58mm

The IRFU58/230/15 internal vibrator is a heavy-duty tool designed for exceptional concrete consolidation in ultradeep pours. Its large 58mm diameter head ensures superior compaction throughout the concrete. The extra-long 15-meter shaft allows for reaching the bottoms of even the deepest concrete elements. This internal vibrator is ideal for large-scale construction projects with exceptionally deep foundations, pile caps, and thick concrete slabs.