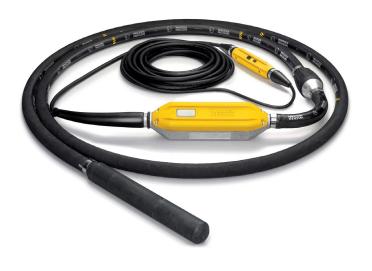

## IRFU58/230/15 58mm Head 15m Shaft Internal Vibrator

The IRFU58/230/15 is a powerful internal vibrator with an extra-long shaft for reaching ultra-deep concrete pours for superior compaction.

Maintenance is significantly reduced as there are no drive shafts or greasing required.

- 58mm diameter head for superior concrete compaction: Ensures thorough compaction, even in dense concrete mixes.
- Extra-long 15 meter shaft for ultra-deep pours: Reaches the bottoms of deep concrete pours for uniform consolidation.
- Powerful motor for efficient vibration: Creates strong vibrations to effectively eliminate air voids.
- Durable construction for long-lasting performance: Built to withstand tough jobsite conditions.
- Ideal for exceptional deep concrete consolidation applications: Perfect for deep foundations, pile caps, and very thick slabs.

## Specifications

- Model IRFU58/230/15
- Item No.- 5100040887
- Lead Length 15 Meters
- · Length 15 Meters
- Voltage 230v
- Head 58mm

The IRFU58/230/15 internal vibrator is a heavy-duty tool designed for exceptional concrete consolidation in ultradeep pours. Its large 58mm diameter head ensures superior compaction throughout the concrete. The extra-long 15-meter shaft allows for reaching the bottoms of even the deepest concrete elements. This internal vibrator is ideal for large-scale construction projects with exceptionally deep foundations, pile caps, and thick concrete slabs.