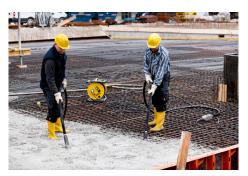

## IRFU58/230/15 58mm Head 15m Shaft Internal Vibrator

The IRFU58/230/15 is a powerful internal vibrator with an extra-long shaft for reaching ultra-deep concrete pours for superior compaction.

Maintenance is significantly reduced as there are no drive shafts or greasing required.

## Specifications

- Model IRFU58/230/15
- Item No.- 5100040887
- Lead Length 15 Meters
- · Length 15 Meters
- Voltage 230v
- Head 58mm

The IRFU58/230/15 internal vibrator is a heavy-duty tool designed for exceptional concrete consolidation in ultradeep pours. Its large 58mm diameter head ensures superior compaction throughout the concrete. The extra-long 15-meter shaft allows for reaching the bottoms of even the deepest concrete elements. This internal vibrator is ideal for large-scale construction projects with exceptionally deep foundations, pile caps, and thick concrete slabs.