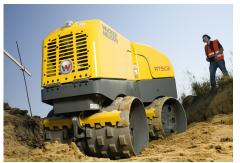

Rollers

Wacker Neuson RTLx-SC3: Remote-controlled trench roller (560 mm - 820mm) for safe, efficient compaction.

- Remote control operation: Work safely from a distance away from dust, vibration, and fumes.
- 3Eye technology: Enhances visibility for accurate and efficient compaction.
- Ideal for confined spaces: 560 mm
  820mm width allows for effective compaction in trenches.
- Efficient compaction: Delivers excellent results for soil, gravel, and asphalt.
- Durable construction: Built to withstand tough jobsites.

## Specifications

- Model RTLx-SC3 Trench Roller
- Item No.- 5100067147
- Engine Kohler KDW1003
- Power 19.8Hp
- Weight 1,465kg
- · Operating Width 560mm/820mm
- Force 68.4kN

The Wacker Neuson RTLx-SC3 is a robust remote-controlled trench roller designed for efficient compaction of various soil types, especially in narrow trenches and confined spaces. Its remote control operation enhances safety and operator comfort, while the 3Eye camera system provides excellent visibility for precise maneuvering. The RTLx-SC3 is ideal for compacting trenches, backfill, and sub-base materials on construction sites, with a working width of 820mm.