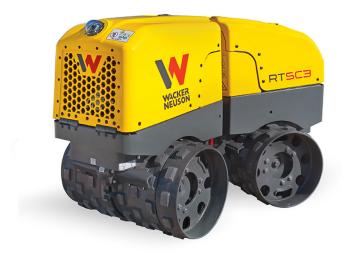

Rollers

Wacker Neuson RTLx-SC3: Remote-controlled trench roller (560 mm - 820mm) for safe, efficient compaction.

- Remote control operation: Work safely from a distance away from dust, vibration, and fumes.
- 3Eye technology: Enhances visibility for accurate and efficient compaction.
- Ideal for confined spaces: 560 mm
  820mm width allows for effective compaction in trenches.
- Efficient compaction: Delivers excellent results for soil, gravel, and asphalt.
- Durable construction: Built to withstand tough jobsites.

## Specifications

- Model RTLx-SC3 Trench Roller
- Item No.- 5100067147
- Engine Kohler KDW1003
- Power 19.8Hp
- Weight 1,465kg
- · Operating Width 560mm/820mm
- Force 68.4kN

The Wacker Neuson RTLx-SC3 is a robust remote-controlled trench roller designed for efficient compaction of various soil types, especially in narrow trenches and confined spaces. Its remote control operation enhances safety and operator comfort, while the 3Eye camera system provides excellent visibility for precise maneuvering. The RTLx-SC3 is ideal for compacting trenches, backfill, and sub-base materials on construction sites, with a working width of 820mm.