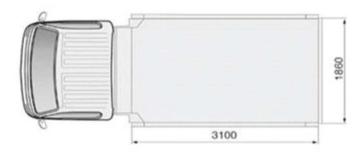

## **Tipper**

| Type Number of Cylinder Piston Displacement (cc)  Max. Power** ps/rpm (kw) Max. Torque ** (nm/rpm) | Euro V<br>Euro V | 4 stroke-cycle, Water-cooled, Direct-injection diesel Engine 4 in-line 3.933cc Manual (5 Speed) 140ps/2,500 (102kw) Man 289/1,400 (392nm) Man |
|----------------------------------------------------------------------------------------------------|------------------|-----------------------------------------------------------------------------------------------------------------------------------------------|
| Fuel System                                                                                        | Injection pump   | Denso Common Rail System                                                                                                                      |
| Transmission                                                                                       |                  |                                                                                                                                               |
| Type                                                                                               |                  | Manual (5 Speed)                                                                                                                              |
| Version<br>Drive                                                                                   |                  | M035 S 5                                                                                                                                      |
| Park Pawl                                                                                          |                  | Single Plate Clutch                                                                                                                           |
| PTO                                                                                                |                  | N/A<br>YES                                                                                                                                    |
| 710                                                                                                |                  | 153                                                                                                                                           |
| Front Axle                                                                                         |                  |                                                                                                                                               |
| Туре                                                                                               |                  | Reverse Elliot type " I " beam                                                                                                                |
| Capacity                                                                                           | kg               | 2760 kg                                                                                                                                       |
| Front Axle                                                                                         |                  | 47001                                                                                                                                         |
| Capacity                                                                                           | kg               | 4700 kg                                                                                                                                       |
| Tyre & Wheel                                                                                       |                  | Cinala Frank Dual Bass                                                                                                                        |
| Type                                                                                               | Front / Rear     | Single Front, Dual Rear<br>205/75R17.5-10PR                                                                                                   |
| Tyre<br>Wheel                                                                                      | Front / Rear     | 203/75K17.5-10FK<br>17.5 x 6.00                                                                                                               |
| Steering                                                                                           | FIUIII / Redi    | 17.5 x 0.00                                                                                                                                   |
| Steering                                                                                           |                  | Power Assisted                                                                                                                                |
| Steering                                                                                           |                  | Adjustable Steering Wheel                                                                                                                     |
| Service Brake                                                                                      |                  |                                                                                                                                               |
| Front / Rear                                                                                       |                  | Disc/Disc                                                                                                                                     |
| Vehicle Dynamic Control (VDC)                                                                      |                  | (ESC) Electronic Stability Control, (ABS) Anti Brake Skid, (HSA) Hill Start Assist, (ESS) Emergency Stop Signal                               |
| Parking Brake                                                                                      |                  |                                                                                                                                               |
| Actuation                                                                                          |                  | Internal expanding type on Propeller shaft at the rear of Transmission assembly                                                               |
| Exhaust Brake                                                                                      |                  |                                                                                                                                               |
| Туре                                                                                               |                  | Vacuum operated, Butterfly Valve type                                                                                                         |
| Suspension                                                                                         | Format / Door    | Cami allintia laminated Lant Carinas                                                                                                          |
| Type                                                                                               | Front / Rear     | Semi-elliptic, laminated Leaf Springs Gas telescopic type on the FRONT/REAR axle                                                              |
| Shock absorber Exhaust system                                                                      |                  | das telescopic type on the PRONT/REAR axie                                                                                                    |
| General                                                                                            |                  | Horizontal                                                                                                                                    |
| Fuel tank                                                                                          |                  | HOHZOHA                                                                                                                                       |
| Capacity                                                                                           |                  | 100ℓ                                                                                                                                          |
| Frame                                                                                              |                  | 1000                                                                                                                                          |
| Type                                                                                               |                  | "H" type frame with channel sectional side rail & cross members, side rail is reinforced                                                      |
| Main section side rail dimension (                                                                 | mm)              | Depth x Flange x Thickness : 183 x 60 x 6t                                                                                                    |
| Weights                                                                                            |                  |                                                                                                                                               |
| *Tare weight kg                                                                                    | Range            | 3760 kg                                                                                                                                       |
| ** Max Gross Vehicle Weight                                                                        | Ü                | 5,995/6,500 kg                                                                                                                                |
| Gross vehicle weight                                                                               | Front /Rear      | 2,760/4,700 kg                                                                                                                                |
|                                                                                                    |                  | , , 3                                                                                                                                         |