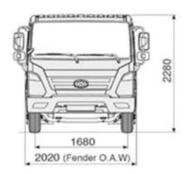

Turbo Charger Intercooler

| Auto Locking Central Door Locking + Power Window + Keyless Entry + Semi Trim Steering Wheel Controls Head lamps Fog Lamps Rear Combination Lamps Fog Lamps Rear Combination lamps License Plate Lamp Service Lamp Circuit Daytime Running Lights 12v Socket in Dash Power Windows Back-up Lamp Meter Cluster Meter Cluster Warring Lamps & Indicators Head Injustry Heating/ Air conditioning (Manual) Steering Wheel Auto Cruise Control Body (Cab Type Mounting Windshield Windshield Wipers Mirror - Heated Windshield Wipers Mirror - Heated Mirror - Heat | Audio                      | M450 (Radio+Aux/MP3 USB) Multidisplay                           |
|--------------------------------------------------------------------------------------------------------------------------------------------------------------------------------------------------------------------------------------------------------------------------------------------------------------------------------------------------------------------------------------------------------------------------------------------------------------------------------------------------------------------------------------------------------------------------------------------------------------------------------------------------------------------------------------------------------------------------------------------------------------------------------------------------------------------------------------------------------------------------------------------------------------------------------------------------------------------------------------------------------------------------------------------------------------------------------------------------------------------------------------------------------------------------------------------------------------------------------------------------------------------------------------------------------------------------------------------------------------------------------------------------------------------------------------------------------------------------------------------------------------------------------------------------------------------------------------------------------------------------------------------------------------------------------------------------------------------------------------------------------------------------------------------------------------------------------------------------------------------------------------------------------------------------------------------------------------------------------------------------------------------------------------------------------------------------------------------------------------------------------|----------------------------|-----------------------------------------------------------------|
| Head lamps Semi-sealed Beam / Adjustable Dim Front Combination Lamps White White Fog Lamps Rear Combination lamps Um signal / Hazard-Amber, Position - White Position - White White Service Lamp Circuit Yes Daytime Running Lights Yes x2 Yes Aback-up Lamp White Warning Lights Yes Aback-up Lamp White Power Windows Back-up Lamp White Power Windows Aback-up Lamp Bear Direction Speed ometer / Tachometer / Fuel gauge / Water temperature gauge LCD with odometer / Trip meter / Cloud Warning Lights Aback Pess Aback-up Lamp Aback Pess | Auto Locking               | Central Door Locking + Power Window + Keyless Entry + Semi Trim |
| Front Combination Lamps Fog Lamps Rear Combination lamps License Plate Lamp White  Rear Combination lamps License Plate Lamp White  Yes  2V Socket in Dash Yes  X2  Power Windows Plate Lamp  Meter Cluster Were Warring Lamps & Indicators Warring Wheel Auto Cruise Control Warring Warring Warring Lamps & | Steering Wheel Controls    | Bluetooth Phone - Audio - Cruise Control                        |
| Fog Lamps Rear Combination lamps License Plate Lamp Service Lamp Circuit Yes Daytime Running Lights 12v Socket in Dash Power Windows Back-up Lamp White Instruments Weter Cluster Warning Lamps & Indicators Brake fluid level of reservoir / Parking brake / Oil pressure / Battery charge / Tell-tale lights for head light high beam / Turn signals / Door open / Seat belt / Low fuel Horn Cruise Control Heating/ Air conditioning (Manual) Steering Wheel Auto Cruise Control Steering Colon Control Steering Colon Control Autor With Autor Cruise Control Steering Colon C | Head lamps                 | Semi-sealed Beam / Adjustable Dim                               |
| Rear Combination lamps License Plate Lamp White Yes Service Lamp Circuit Paytime Running Lights 12v Socket in Dash White  White  White  12v Socket in Dash White  White  White  White  White  12v Socket in Dash White  Whi | Front Combination Lamps    | Turn signal / Hazard-Amber, Position - White                    |
| License Plate Lamp Service Lamp Circuit Pays Box Yes 12v Socket in Dash Yes x2 Power Windows Back-up Lamp White  Meter Cluster Meter Meter Meter Meter Merer Meter Merer | Fog Lamps                  | White                                                           |
| Service Lamp Circuit Daytime Running Lights Yes 12v Socket in Dash Yes Nack-up Lamp White  Instruments  Meter Cluster Meter Speedometer / Tachometer / Fuel gauge / Water temperature gauge LCD with odometer / Trip meter / Cloc Warning Lamps & Indicators Brake fluid level of reservoir / Parking brake / Oil pressure / Battery charge / Tell-tale lights for head light high beam / Turn signals / Door open / Seat belt / Low fuel  Horn Cruise Control Horn Single, Electric Yes Yes Yes Steering Wheel Audio Remote Control Steering Wheel Audio Cruise Control Steering Wheel Audio Cruise Control Windshield One piece type with laminated glass, tinted upper section Windshield Wipers Mirrors Driver's Seat Driver's Seat Driver's Seat Driver's Seat Driver's Seat Driver's Seat Bench seat, STD Trim Roof Marker Lights Overhead Storage Wird Steley Feautures Electronic Stability Control Active Safety Feautures Electronic Stability Control ABS Braking Ayes Hill Start Assist Yes Hill Start Assist Yes Hull Headingths Yes Hull Start Assist Yes                                                                                                                                                                                                                                                                                                                                                                                                                                                                                                                                                                                                                                                                                                              | Rear Combination lamps     | Turn signal / Hazard-Amber, Tail / Stop - Red                   |
| Daytime Running Lights Yes 12v Socket in Dash Yes x2 Power Windows Yes Back-up Lamp White  Instruments  Meter Cluster Speedometer / Tachometer / Fuel gauge / Water temperature gauge LCD with odometer / Trip meter / Cloc Brake fluid level of reservoir / Parking brake / Oil pressure / Battery charge / Tell-tale lights for head light high beam / Turn signals / Door open / Seat belt / Low fuel Single, Electric Yes  Heating/ Air conditioning (Manual) Steering Wheel Audio Remote Control Yes  Steering Wheel Audio Remote Control Yes  Windshield Wipers Windshield One piece type with laminated glass, tinted upper section Windshield Wipers Mirrors Mirror Heated Driver's Seat Coil Suspension, urethane foam cushioned STD trim Passenger's seat Steering Column Fully Adjustable Sering Column Fully Adjustable Yes  Mirror Width Narrow STD (optional LONG)  Active Safety Feautures  Electronic Stability Control ABS Braking Yes Auto Headlights Yes Bluetooth Hands Free Yes  Wind Haminated Pes Fixed Yes F | License Plate Lamp         | White                                                           |
| Power Windows Pack- Ust pamp Power Windows  Weter Cluster Meter Cluster Meter Cluster Meter Speedometer / Tachometer / Fuel gauge / Water temperature gauge LCD with odometer / Trip meter / Cloc Brake fluid level of reservoir / Parking brake / Oil pressure / Battery charge / Tell-tale lights for head light high beam / Turn signals / Door open / Seat belt / Low fuel Single, Electric Power Control Power Cont | Service Lamp Circuit       | Yes                                                             |
| Power Windows Back-up Lamp White  Instruments  Meter Cluster Fixed type  Meter Warning Lamps & Indicators Brake fluid level of reservoir / Parking brake / Oil pressure / Battery charge / Tell-tale lights for head light high beam / Turn signals / Door open / Seat belt / Low fuel  Horn Single, Electric  Cruise Control Yes  Steering Wheel Audio Remote Control Steering Wheel Audio Remote Control  Steering Wheel Audio Remote Control  Body /Cab  Tilt type with torsion bars, all steel welded construction with safety zone design Rigid or Semi floating type Windshield Wipers One piece type with laminated glass, tinted upper section  Windshield Wipers August Coil Suspension, urethane foam cushioned STD trim  Passenger's seat Bench seat, STD Trim  Steering Column Fully Adjustable  Roof Marker Lights Yes  Wirrow Wifth Narrow STD (optional LONG)  Active Safety Feautures  Electronic Stability Control Yes  Bat Running Lights Yes  Auto Headlights  Bluetooth Hands Free  Yes  Wheel Audio Fixed type  Wheel Audio Fixed type  White Power Age Auto Fixed type  White Pixed type  White Pixed type  Steering Column Fully Adjustable  Roof Marker Lights Yes  Wirrow Width Narrow STD (optional LONG)                                                                                                                                                                                                                                                                                                                                                                                                                                                                                                                                                                                                                                                                                                                                                                                                                                                                                            | Daytime Running Lights     | Yes                                                             |
| Back-up Lamp   White   Instruments   Instruments   Fixed type   Speedometer / Tachometer / Fuel gauge / Water temperature gauge LCD with odometer / Trip meter / Clock   Warning Lamps & Indicators   Brake fluid level of reservoir / Parking brake / Oil pressure / Battery charge / Tell-tale lights for head light high beam / Turn signals / Door open / Seat belt / Low fuel   Horn   Single, Electric   Yes   Single, Electric   Yes   Single, Air conditioning (Manual)   Yes   Steering Wheel Audio Remote Control   Yes   Steering Wheel Auto Cruise Control   Yes   Steering Windshield   One piece type with laminated glass, tinted upper section   Windshield Wipers   Dual electric three speed (intermittent / low / fast) wipers & washer   Mirror - Heated   Coil Suspension, urethane foam cushioned STD trim   Passenger's seat   Bench seat, STD Trim   Steering Column   Fully Adjustable   Yes   Steering Column   Fully Adjustable   Yes   Steering Column   Fully Adjustable   Yes   Steering Control   Yes   Steering Con   | 12v Socket in Dash         | Yes x2                                                          |
| Meter Cluster Meter Speedometer / Tachometer / Fuel gauge / Water temperature gauge LCD with odometer / Trip meter / Clock Warning Lamps & Indicators Brake fluid level of reservoir / Parking brake / Oil pressure / Battery charge / Tell-tale lights for head light high beam / Turn signals / Door open / Seat belt / Low fuel Single, Electric Yes Heating / Air conditioning (Manual) Steering Wheel Audio Remote Control Steering Wheel Auto Cruise Control Yes  Steering Wheel Auto Cruise Control Steering Wheel Auto Cruise Control Yes  Type Mounting Windshield Windshield Wipers Mirrors Dual electric three speed (intermittent / low / fast) wipers & washer Mirrors Driver's Seat Passenger's seat Bench seat, STD Trim Steering Column Steering Column Fully Adjustable Coord Suspension, urethane foam cushioned STD trim Steering Column Fully Adjustable Yes Overhead Storage Mirror Width Narrow STD (optional LONG)  Active Safety Feautures Electronic Stability Control ABS Braking Yes Daytime Running Lights Yes Hill Start Assist Yes Auto Headlights Bluetooth Hands Free Yes                                                                                                                                                                                                                                                                                                                                                                                                                                                                                                                                                                                                                                                                                                                                                                                                                                                                                                                                                                                                                      | Power Windows              | Yes                                                             |
| Meter Cluster Meter Mete | Back-up Lamp               | White                                                           |
| Meter Speedometer / Tachometer / Fuel gauge / Water temperature gauge LCD with odometer / Trip meter / Cloc Brake fluid level of reservoir / Parking brake / Oil pressure / Battery charge / Tell-tale lights for head light high beam / Turn signals / Door open / Seat belt / Low fuel Single, Electric Yes                                                                                                                                                                                                                                                                                                                                                                                                                                                                                                                                                                                                                                                                                                                                                                                                                                                                                                                                                                                                                                                                                                                                                                                                                                                                                                                                                                                                                                                                                                                                                                                                                                                                                                                                                                                                                  |                            |                                                                 |
| Warning Lamps & Indicators  Brake fluid level of reservoir / Parking brake / Oil pressure / Battery charge / Tell-tale lights for head light high beam / Turn signals / Door open / Seat belt / Low fuel Single, Electric Yes Heating/ Air conditioning (Manual) Steering Wheel Audio Remote Control Yes Steering Wheel Auto Cruise Control Yes  Body / Cab Type Mounting Windshield One piece type with laminated glass, tinted upper section Windshield Wipers Mirrors Driver's Seat Driver's Seat Coil Suspension, urethane foam cushioned STD trim Passenger's seat Steering Column Roof Marker Lights Overhead Storage Mirror Wes Mirror Wes Mirror Heated Overhead Storage Mirror Wes Mirror Wes Bench seat, STD Trim Fully Adjustable Yes Overhead Storage Mirror Wes Brake fluid level of reservoir / Parking brake / Oil pressure / Battery charge / Yes ABS Braking Yes Auto Headlights Yes Bluetooth Hands Free  Passer / Yes  Ves Brake fluid level of reservoir / Parking brake / Oil pressure / Battery charge / B | Meter Cluster              |                                                                 |
| Tell-tale lights for head light high beam / Turn signals / Door open / Seat belt / Low fuel Single, Electric Yes Heating/ Air conditioning (Manual) Steering Wheel Audio Remote Control Steering Wheel Auto Cruise Control Yes  Body /Cab  Type Mounting Windshield Windshield Wipers Windshield Wipers Dual electric three speed (intermittent / low / fast) wipers & washer Mirrors Mirror - Heated Driver's Seat Steering Column Fully Adjustable Steering Column Roof Marker Lights Overhead Storage Mirror Width Narrow STD (optional LONG)  Active Safety Feautures Electronic Stability Control ABS Braking Daytime Running Lights Yes Auto Headlights Yes Bluetooth Hands Free Yes                                                                                                                                                                                                                                                                                                                                                                                                                                                                                                                                                                                                                                                                                                                                                                                                                                                                                                                                                                                                                                                                                                                                                                                                                                                                                                                                                                                                                                     |                            |                                                                 |
| Horn Cruise Control Heating/ Air conditioning (Manual) Steering Wheel Audio Remote Control Steering Wheel Auto Cruise Control  Body / Cab Type Mounting Windshield One piece type with laminated glass, tinted upper section Windshield Wipers Dual electric three speed (intermittent / low / fast) wipers & washer Mirrors Driver's Seat Ocil Suspension, urethane foam cushioned STD trim Passenger's seat Steering Column Fully Adjustable Roof Marker Lights Ves Overhead Storage Wirror Width Narrow STD (optional LONG)  Active Safety Feautures Electronic Stability Control ASB Braking Daytime Running Lights Yes Daytime Running Lights Yes Auto Headlights Yes Bluetooth Hands Free Yes                                                                                                                                                                                                                                                                                                                                                                                                                                                                                                                                                                                                                                                                                                                                                                                                                                                                                                                                                                                                                                                                                                                                                                                                                                             | Warning Lamps & Indicators |                                                                 |
| Cruise Control Yes Heating/ Air conditioning (Manual) Yes Steering Wheel Auto Remote Control Body /Cab Type Mounting Tilt type with torsion bars, all steel welded construction with safety zone design Rigid or Semi floating type Windshield One piece type with laminated glass, tinted upper section Windshield Wipers Dual electric three speed (intermittent / low / fast) wipers & washer Mirror S Driver's Seat Coil Suspension, urethane foam cushioned STD trim Passenger's seat Bench seat, STD Trim Steering Column Fully Adjustable Roof Marker Lights Yes Overhead Storage Yes Mirror Width Narrow STD (optional LONG)  Active Safety Feautures Electronic Stability Control Yes ABS Braking Yes Auto Headlights Yes Auto Headlights Yes Bluetooth Hands Free  Yes Steering Column Fully Adjustable Yes Bluetooth Hands Free                                                                                                                                                                                                                                                                                                                                                                                                                                                                                                                                                                                                                                                                                                                                                                                                                                                                                                                                                                                                                                                                                                                                                                                                                                                                                     |                            |                                                                 |
| Heating/ Air conditioning (Manual) Steering Wheel Audio Remote Control Steering Wheel Auto Cruise Control Steering Wheel Auto Cruise Control Sody /Cab  Type Mounting Windshield One piece type with laminated glass, tinted upper section Windshield Wipers Dual electric three speed (intermittent / low / fast) wipers & washer Mirrors Mirror - Heated Coil Suspension, urethane foam cushioned STD trim Passenger's seat Steering Column Fully Adjustable Roof Marker Lights Overhead Storage Wirror Width Narrow STD (optional LONG)  Active Safety Feautures Electronic Stability Control ABS Braking Daytime Running Lights Yes Auto Headlights Yes Bluetooth Hands Free Yes                                                                                                                                                                                                                                                                                                                                                                                                                                                                                                                                                                                                                                                                                                                                                                                                                                                                                                                                                                                                                                                                                                                                                                                                                                                                                                                                                                                                                                           |                            |                                                                 |
| Steering Wheel Audio Remote Control Steering Wheel Auto Cruise Control Steering Wheel Auto Cruise Control Sedy / Cab Type Mounting Tilt type with torsion bars, all steel welded construction with safety zone design Rigid or Semi floating type Windshield One piece type with laminated glass, tinted upper section Windshield Wipers Dual electric three speed (intermittent / low / fast) wipers & washer Mirrors Mirror - Heated Coil Suspension, urethane foam cushioned STD trim Passenger's seat Bench seat, STD Trim Steering Column Fully Adjustable Roof Marker Lights Ves Overhead Storage Wirror Width Narrow STD (optional LONG)  Active Safety Feautures Electronic Stability Control ABS Braking Passenger Seat Stability Control Yes Daytime Running Lights Yes Hill Start Assist Yes Auto Headlights Yes Bluetooth Hands Free                                                                                                                                                                                                                                                                                                                                                                                                                                                                                                                                                                                                                                                                                                                                                                                                                                                                                                                                                                                                                                                                                                                                                                                                                                                                               |                            |                                                                 |
| Steering Wheel Auto Cruise Control  Body /Cab  Type Mounting  Till type with torsion bars, all steel welded construction with safety zone design Rigid or Semi floating type Windshield  One piece type with laminated glass, tinted upper section  Windshield Wipers  Dual electric three speed (intermittent / low / fast) wipers & washer  Mirrors  Mirror - Heated  Coil Suspension, urethane foam cushioned STD trim  Passenger's seat  Bench seat, STD Trim  Steering Column  Fully Adjustable  Yes  Overhead Storage  Mirror Width  Narrow STD (optional LONG)  Active Safety Feautures  Electronic Stability Control  ABS Braking  Pes  Daytime Running Lights  Yes  Auto Headlights  Yes  Bluetooth Hands Free  Till type with torsion bars, all steel welded construction with safety zone design Rigid or Semi floating type  Mirror Wind upper section  Yes  Safety Feautures  Flectronic Stability Control  Yes  Bluetooth Hands Free  Yes                                                                                                                                                                                                                                                                                                                                                                                                                                                                                                                                                                                                                                                                                                                                                                                                                                                                                                                                                                                                                                                                                                                                                                        |                            | - <del></del>                                                   |
| Body /Cab Type Mounting Tilt type with torsion bars, all steel welded construction with safety zone design Rigid or Semi floating type Windshield Windshield Wipers Dual electric three speed (intermittent / low / fast) wipers & washer Mirrors Mirror - Heated Driver's Seat Driver's Seat Driver's Seat Bench seat, STD Trim Steering Column Fully Adjustable Roof Marker Lights Ves Overhead Storage Yes Mirror Width Narrow STD (optional LONG)  Active Safety Feautures Electronic Stability Control ABS Braking Yes Daytime Running Lights Yes Auto Headlights Yes Bluetooth Hands Free Yes                                                                                                                                                                                                                                                                                                                                                                                                                                                                                                                                                                                                                                                                                                                                                                                                                                                                                                                                                                                                                                                                                                                                                                                                                                                                                                                                                                                                                                                                                                                            |                            |                                                                 |
| Type Mounting Tilt type with torsion bars, all steel welded construction with safety zone design Rigid or Semi floating type Windshield One piece type with laminated glass, tinted upper section Windshield Wipers Dual electric three speed (intermittent / low / fast) wipers & washer Mirrors Mirror - Heated Coil Suspension, urethane foam cushioned STD trim Passenger's seat Bench seat, STD Trim Steering Column Fully Adjustable Yes Overhead Storage Yes Wirror Width Narrow STD (optional LONG)  Active Safety Feautures Electronic Stability Control Yes ABS Braking Yes Oaytime Running Lights Yes Uses Stability Control Yes Alto Headlights Yes Auto Headlights Yes Sluetooth Hands Free Yes                                                                                                                                                                                                                                                                                                                                                                                                                                                                                                                                                                                                                                                                                                                                                                                                                                                                                                                                                                                                                                                                                                                                                                                                                                                                                                                                                                                                                   |                            | Yes                                                             |
| Windshield One piece type with laminated glass, tinted upper section Windshield Wipers Dual electric three speed (intermittent / low / fast) wipers & washer Mirrors Mirror - Heated Driver's Seat Coil Suspension, urethane foam cushioned STD trim Passenger's seat Bench seat, STD Trim Steering Column Fully Adjustable Roof Marker Lights Yes Overhead Storage Yes Mirror Width Narrow STD (optional LONG)  Active Safety Feautures Electronic Stability Control Yes ABS Braking Yes Daytime Running Lights Yes Auto Headlights Yes Auto Headlights Yes Bluetooth Hands Free Yes                                                                                                                                                                                                                                                                                                                                                                                                                                                                                                                                                                                                                                                                                                                                                                                                                                                                                                                                                                                                                                                                                                                                                                                                                                                                                                                                                                                                                                                                                                                                          |                            |                                                                 |
| Windshield Wipers Dual electric three speed (intermittent / low / fast) wipers & washer Mirror - Heated Driver's Seat Coil Suspension, urethane foam cushioned STD trim Passenger's seat Bench seat, STD Trim Steering Column Fully Adjustable Roof Marker Lights Yes Overhead Storage Yes Mirror Width Narrow STD (optional LONG)  Active Safety Feautures Electronic Stability Control Yes ABS Braking Yes Daytime Running Lights Yes Hill Start Assist Yes Auto Headlights Yes Bluetooth Hands Free Yes                                                                                                                                                                                                                                                                                                                                                                                                                                                                                                                                                                                                                                                                                                                                                                                                                                                                                                                                                                                                                                                                                                                                                                                                                                                                                                                                                                                                                                                                                                                                                                                                                     |                            |                                                                 |
| Mirror Heated Driver's Seat Coil Suspension, urethane foam cushioned STD trim Passenger's seat Bench seat, STD Trim Steering Column Fully Adjustable Roof Marker Lights Yes Overhead Storage Yes Mirror Width Narrow STD (optional LONG)  Active Safety Feautures Electronic Stability Control Yes ABS Braking Yes Daytime Running Lights Yes Hill Start Assist Yes Auto Headlights Yes Bluetooth Hands Free Yes                                                                                                                                                                                                                                                                                                                                                                                                                                                                                                                                                                                                                                                                                                                                                                                                                                                                                                                                                                                                                                                                                                                                                                                                                                                                                                                                                                                                                                                                                                                                                                                                                                                                                                               |                            |                                                                 |
| Driver's Seat Coil Suspension, urethane foam cushioned STD trim Passenger's seat Bench seat, STD Trim Steering Column Fully Adjustable Roof Marker Lights Yes Overhead Storage Yes Mirror Width Narrow STD (optional LONG)  Active Safety Feautures Electronic Stability Control Yes ABS Braking Yes Daytime Running Lights Yes Auto Headlights Yes Auto Headlights Yes Bluetooth Hands Free Yes                                                                                                                                                                                                                                                                                                                                                                                                                                                                                                                                                                                                                                                                                                                                                                                                                                                                                                                                                                                                                                                                                                                                                                                                                                                                                                                                                                                                                                                                                                                                                                                                                                                                                                                               |                            |                                                                 |
| Passenger's seat     Bench seat, STD Trim       Steering Column     Fully Adjustable       Roof Marker Lights     Yes       Overhead Storage     Yes       Mirror Width     Narrow STD (optional LONG)       Active Safety Feautures     Electronic Stability Control       Electronic Stability Control     Yes       ABS Braking     Yes       Daytime Running Lights     Yes       Hill Start Assist     Yes       Auto Headlights     Yes       Bluetooth Hands Free     Yes                                                                                                                                                                                                                                                                                                                                                                                                                                                                                                                                                                                                                                                                                                                                                                                                                                                                                                                                                                                                                                                                                                                                                                                                                                                                                                                                                                                                                                                                                                                                                                                                                                               |                            |                                                                 |
| Steering Column Fully Adjustable  Roof Marker Lights Yes Overhead Storage Yes Mirror Width Narrow STD (optional LONG)  Active Safety Feautures Electronic Stability Control Yes ABS Braking Yes Daytime Running Lights Yes Hill Start Assist Yes Auto Headlights Yes Bluetooth Hands Free Yes                                                                                                                                                                                                                                                                                                                                                                                                                                                                                                                                                                                                                                                                                                                                                                                                                                                                                                                                                                                                                                                                                                                                                                                                                                                                                                                                                                                                                                                                                                                                                                                                                                                                                                                                                                                                                                  |                            |                                                                 |
| Roof Marker Lights Yes Overhead Storage Yes Mirror Width Narrow STD (optional LONG)  Active Safety Feautures Electronic Stability Control Yes ABS Braking Yes Daytime Running Lights Yes Hill Start Assist Yes Auto Headlights Yes Bluetooth Hands Free Yes                                                                                                                                                                                                                                                                                                                                                                                                                                                                                                                                                                                                                                                                                                                                                                                                                                                                                                                                                                                                                                                                                                                                                                                                                                                                                                                                                                                                                                                                                                                                                                                                                                                                                                                                                                                                                                                                    |                            |                                                                 |
| Overhead Storage Yes Mirror Width Narrow STD (optional LONG)  Active Safety Feautures Electronic Stability Control Yes ABS Braking Yes Daytime Running Lights Yes Hill Start Assist Yes Auto Headlights Yes Bluetooth Hands Free Yes                                                                                                                                                                                                                                                                                                                                                                                                                                                                                                                                                                                                                                                                                                                                                                                                                                                                                                                                                                                                                                                                                                                                                                                                                                                                                                                                                                                                                                                                                                                                                                                                                                                                                                                                                                                                                                                                                           |                            | , ,                                                             |
| Mirror Width Narrow STD (optional LONG)  Active Safety Feautures  Electronic Stability Control Yes ABS Braking Yes Daytime Running Lights Yes Hill Start Assist Yes Auto Headlights Yes Bluetooth Hands Free Yes                                                                                                                                                                                                                                                                                                                                                                                                                                                                                                                                                                                                                                                                                                                                                                                                                                                                                                                                                                                                                                                                                                                                                                                                                                                                                                                                                                                                                                                                                                                                                                                                                                                                                                                                                                                                                                                                                                               |                            | - <del></del>                                                   |
| Active Safety Feautures  Electronic Stability Control Yes ABS Braking Yes Daytime Running Lights Yes Hill Start Assist Yes Auto Headlights Yes Bluetooth Hands Free Yes                                                                                                                                                                                                                                                                                                                                                                                                                                                                                                                                                                                                                                                                                                                                                                                                                                                                                                                                                                                                                                                                                                                                                                                                                                                                                                                                                                                                                                                                                                                                                                                                                                                                                                                                                                                                                                                                                                                                                        |                            |                                                                 |
| Electronic Stability Control Yes ABS Braking Yes Daytime Running Lights Yes Hill Start Assist Yes Auto Headlights Yes Bluetooth Hands Free Yes                                                                                                                                                                                                                                                                                                                                                                                                                                                                                                                                                                                                                                                                                                                                                                                                                                                                                                                                                                                                                                                                                                                                                                                                                                                                                                                                                                                                                                                                                                                                                                                                                                                                                                                                                                                                                                                                                                                                                                                 |                            | Narrow STD (optional LONG)                                      |
| ABS Braking Yes Daytime Running Lights Yes Hill Start Assist Yes Auto Headlights Yes Bluetooth Hands Free Yes                                                                                                                                                                                                                                                                                                                                                                                                                                                                                                                                                                                                                                                                                                                                                                                                                                                                                                                                                                                                                                                                                                                                                                                                                                                                                                                                                                                                                                                                                                                                                                                                                                                                                                                                                                                                                                                                                                                                                                                                                  |                            |                                                                 |
| Daytime Running Lights Yes Hill Start Assist Yes Auto Headlights Yes Bluetooth Hands Free Yes                                                                                                                                                                                                                                                                                                                                                                                                                                                                                                                                                                                                                                                                                                                                                                                                                                                                                                                                                                                                                                                                                                                                                                                                                                                                                                                                                                                                                                                                                                                                                                                                                                                                                                                                                                                                                                                                                                                                                                                                                                  |                            |                                                                 |
| Hill Start Assist Auto Headlights Pluetooth Hands Free Yes Yes                                                                                                                                                                                                                                                                                                                                                                                                                                                                                                                                                                                                                                                                                                                                                                                                                                                                                                                                                                                                                                                                                                                                                                                                                                                                                                                                                                                                                                                                                                                                                                                                                                                                                                                                                                                                                                                                                                                                                                                                                                                                 |                            |                                                                 |
| Auto Headlights Yes Bluetooth Hands Free Yes                                                                                                                                                                                                                                                                                                                                                                                                                                                                                                                                                                                                                                                                                                                                                                                                                                                                                                                                                                                                                                                                                                                                                                                                                                                                                                                                                                                                                                                                                                                                                                                                                                                                                                                                                                                                                                                                                                                                                                                                                                                                                   |                            |                                                                 |
| Bluetooth Hands Free Yes                                                                                                                                                                                                                                                                                                                                                                                                                                                                                                                                                                                                                                                                                                                                                                                                                                                                                                                                                                                                                                                                                                                                                                                                                                                                                                                                                                                                                                                                                                                                                                                                                                                                                                                                                                                                                                                                                                                                                                                                                                                                                                       |                            |                                                                 |
|                                                                                                                                                                                                                                                                                                                                                                                                                                                                                                                                                                                                                                                                                                                                                                                                                                                                                                                                                                                                                                                                                                                                                                                                                                                                                                                                                                                                                                                                                                                                                                                                                                                                                                                                                                                                                                                                                                                                                                                                                                                                                                                                |                            |                                                                 |
| Heated Mirrors Yes                                                                                                                                                                                                                                                                                                                                                                                                                                                                                                                                                                                                                                                                                                                                                                                                                                                                                                                                                                                                                                                                                                                                                                                                                                                                                                                                                                                                                                                                                                                                                                                                                                                                                                                                                                                                                                                                                                                                                                                                                                                                                                             |                            |                                                                 |
|                                                                                                                                                                                                                                                                                                                                                                                                                                                                                                                                                                                                                                                                                                                                                                                                                                                                                                                                                                                                                                                                                                                                                                                                                                                                                                                                                                                                                                                                                                                                                                                                                                                                                                                                                                                                                                                                                                                                                                                                                                                                                                                                | Heated Mirrors             | Yes                                                             |