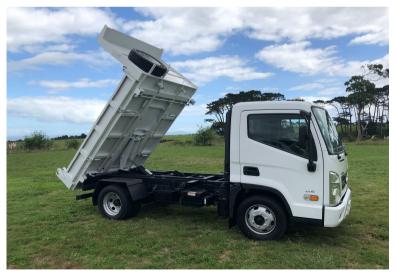

## **Tipper**

| Type Number of Cylinder Piston Displacement (cc)  Max. Power** ps/rpm (kw) Max. Torque ** (nm/rpm) | Euro V<br>Euro V | 4 stroke-cycle, Water-cooled, Direct-injection diesel Engine 4 in-line 3.933cc Manual (5 Speed) 140ps/2,500 (102kw) Man 289/1,400 (392nm) Man |
|----------------------------------------------------------------------------------------------------|------------------|-----------------------------------------------------------------------------------------------------------------------------------------------|
| Fuel System                                                                                        | Injection pump   | Denso Common Rail System                                                                                                                      |
| Transmission                                                                                       |                  |                                                                                                                                               |
| Type                                                                                               |                  | Manual (5 Speed)                                                                                                                              |
| Version<br>Drive                                                                                   |                  | M035 S 5                                                                                                                                      |
| Park Pawl                                                                                          |                  | Single Plate Clutch                                                                                                                           |
| PTO                                                                                                |                  | N/A<br>YES                                                                                                                                    |
| 710                                                                                                |                  | 153                                                                                                                                           |
| Front Axle                                                                                         |                  |                                                                                                                                               |
| Туре                                                                                               |                  | Reverse Elliot type " I " beam                                                                                                                |
| Capacity                                                                                           | kg               | 2760 kg                                                                                                                                       |
| Front Axle                                                                                         |                  | 47001                                                                                                                                         |
| Capacity                                                                                           | kg               | 4700 kg                                                                                                                                       |
| Tyre & Wheel                                                                                       |                  | Cinala Frank Dual Bass                                                                                                                        |
| Type                                                                                               | Front / Rear     | Single Front, Dual Rear<br>205/75R17.5-10PR                                                                                                   |
| Tyre<br>Wheel                                                                                      | Front / Rear     | 203/75K17.5-10FK<br>17.5 x 6.00                                                                                                               |
| Steering                                                                                           | FIUIII / Redi    | 17.5 x 0.00                                                                                                                                   |
| Steering                                                                                           |                  | Power Assisted                                                                                                                                |
| Steering                                                                                           |                  | Adjustable Steering Wheel                                                                                                                     |
| Service Brake                                                                                      |                  |                                                                                                                                               |
| Front / Rear                                                                                       |                  | Disc/Disc                                                                                                                                     |
| Vehicle Dynamic Control (VDC)                                                                      |                  | (ESC) Electronic Stability Control, (ABS) Anti Brake Skid, (HSA) Hill Start Assist, (ESS) Emergency Stop Signal                               |
| Parking Brake                                                                                      |                  |                                                                                                                                               |
| Actuation                                                                                          |                  | Internal expanding type on Propeller shaft at the rear of Transmission assembly                                                               |
| Exhaust Brake                                                                                      |                  |                                                                                                                                               |
| Туре                                                                                               |                  | Vacuum operated, Butterfly Valve type                                                                                                         |
| Suspension                                                                                         | Format / Door    | Cami allintia laminated Lant Carinas                                                                                                          |
| Type                                                                                               | Front / Rear     | Semi-elliptic, laminated Leaf Springs Gas telescopic type on the FRONT/REAR axle                                                              |
| Shock absorber Exhaust system                                                                      |                  | das telescopic type on the PRONT/REAR axie                                                                                                    |
| General                                                                                            |                  | Horizontal                                                                                                                                    |
| Fuel tank                                                                                          |                  | HOHZOHA                                                                                                                                       |
| Capacity                                                                                           |                  | 100ℓ                                                                                                                                          |
| Frame                                                                                              |                  | 1000                                                                                                                                          |
| Type                                                                                               |                  | "H" type frame with channel sectional side rail & cross members, side rail is reinforced                                                      |
| Main section side rail dimension (                                                                 | mm)              | Depth x Flange x Thickness : 183 x 60 x 6t                                                                                                    |
| Weights                                                                                            |                  |                                                                                                                                               |
| *Tare weight kg                                                                                    | Range            | 3760 kg                                                                                                                                       |
| ** Max Gross Vehicle Weight                                                                        | Ü                | 5,995/6,500 kg                                                                                                                                |
| Gross vehicle weight                                                                               | Front /Rear      | 2,760/4,700 kg                                                                                                                                |
|                                                                                                    |                  | , , 3                                                                                                                                         |