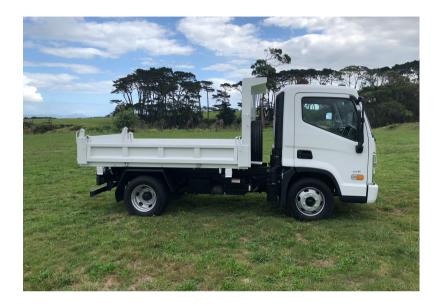

## **Tipper**

| Type Number of Cylinder Piston Displacement (cc)  Max. Power** ps/rpm (kw) Max. Torque ** (nm/rpm) | Euro V<br>Euro V | 4 stroke-cycle, Water-cooled, Direct-injection diesel Engine 4 in-line 3.933cc Manual (5 Speed) 140ps/2,500 (102kw) Man 289/1,400 (392nm) Man |
|----------------------------------------------------------------------------------------------------|------------------|-----------------------------------------------------------------------------------------------------------------------------------------------|
| Fuel System                                                                                        | Injection pump   | Denso Common Rail System                                                                                                                      |
| Transmission                                                                                       |                  |                                                                                                                                               |
| Type                                                                                               |                  | Manual (5 Speed)                                                                                                                              |
| Version<br>Drive                                                                                   |                  | M035 S 5                                                                                                                                      |
| Park Pawl                                                                                          |                  | Single Plate Clutch                                                                                                                           |
| PTO                                                                                                |                  | N/A<br>YES                                                                                                                                    |
| 710                                                                                                |                  | 153                                                                                                                                           |
| Front Axle                                                                                         |                  |                                                                                                                                               |
| Туре                                                                                               |                  | Reverse Elliot type " I " beam                                                                                                                |
| Capacity                                                                                           | kg               | 2760 kg                                                                                                                                       |
| Front Axle                                                                                         |                  | 47001                                                                                                                                         |
| Capacity                                                                                           | kg               | 4700 kg                                                                                                                                       |
| Tyre & Wheel                                                                                       |                  | Cinala Frank Dual Bass                                                                                                                        |
| Type                                                                                               | Front / Rear     | Single Front, Dual Rear<br>205/75R17.5-10PR                                                                                                   |
| Tyre<br>Wheel                                                                                      | Front / Rear     | 203/75K17.5-10FK<br>17.5 x 6.00                                                                                                               |
| Steering                                                                                           | FIUIII / Redi    | 17.5 x 0.00                                                                                                                                   |
| Steering                                                                                           |                  | Power Assisted                                                                                                                                |
| Steering                                                                                           |                  | Adjustable Steering Wheel                                                                                                                     |
| Service Brake                                                                                      |                  |                                                                                                                                               |
| Front / Rear                                                                                       |                  | Disc/Disc                                                                                                                                     |
| Vehicle Dynamic Control (VDC)                                                                      |                  | (ESC) Electronic Stability Control, (ABS) Anti Brake Skid, (HSA) Hill Start Assist, (ESS) Emergency Stop Signal                               |
| Parking Brake                                                                                      |                  |                                                                                                                                               |
| Actuation                                                                                          |                  | Internal expanding type on Propeller shaft at the rear of Transmission assembly                                                               |
| Exhaust Brake                                                                                      |                  |                                                                                                                                               |
| Туре                                                                                               |                  | Vacuum operated, Butterfly Valve type                                                                                                         |
| Suspension                                                                                         | Format / Door    | Cami allintia laminated Lant Carinas                                                                                                          |
| Type                                                                                               | Front / Rear     | Semi-elliptic, laminated Leaf Springs Gas telescopic type on the FRONT/REAR axle                                                              |
| Shock absorber Exhaust system                                                                      |                  | das telescopic type on the PRONT/REAR axie                                                                                                    |
| General                                                                                            |                  | Horizontal                                                                                                                                    |
| Fuel tank                                                                                          |                  | HOHZOHA                                                                                                                                       |
| Capacity                                                                                           |                  | 100ℓ                                                                                                                                          |
| Frame                                                                                              |                  | 1000                                                                                                                                          |
| Type                                                                                               |                  | "H" type frame with channel sectional side rail & cross members, side rail is reinforced                                                      |
| Main section side rail dimension (                                                                 | mm)              | Depth x Flange x Thickness : 183 x 60 x 6t                                                                                                    |
| Weights                                                                                            |                  |                                                                                                                                               |
| *Tare weight kg                                                                                    | Range            | 3760 kg                                                                                                                                       |
| ** Max Gross Vehicle Weight                                                                        | Ü                | 5,995/6,500 kg                                                                                                                                |
| Gross vehicle weight                                                                               | Front /Rear      | 2,760/4,700 kg                                                                                                                                |
|                                                                                                    |                  | , , 3                                                                                                                                         |