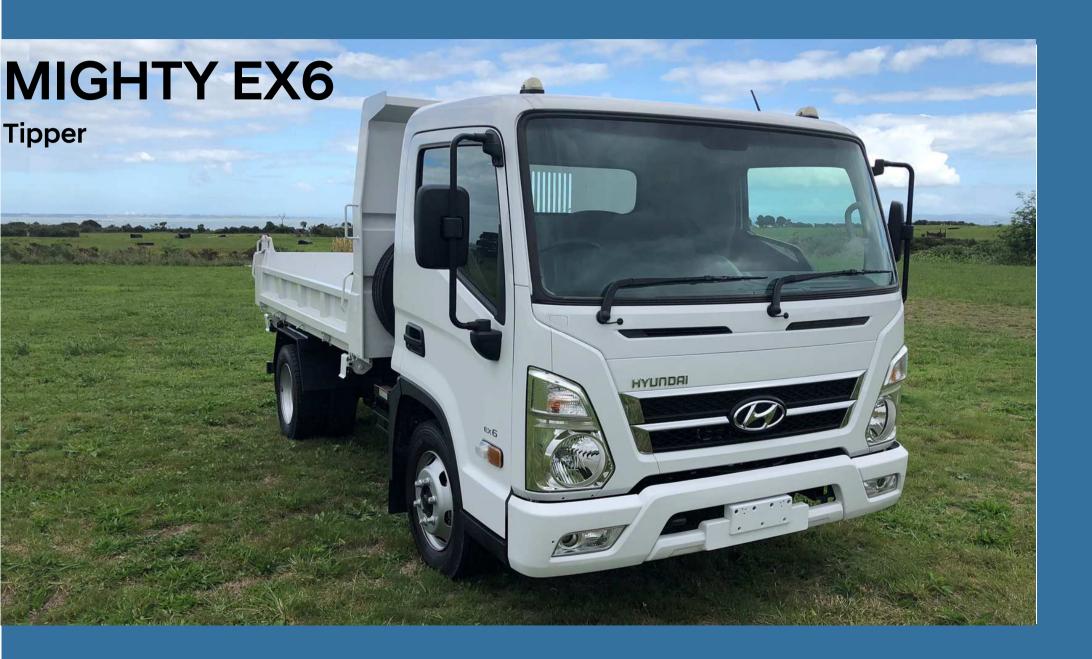

Turbo Charger Intercooler

| Auto Locking Central Door Locking + Power Window + Keyless Entry + Semi Trim Steering Wheel Controls Head lamps Fog Lamps Rear Combination Lamps Fog Lamps Rear Combination lamps License Plate Lamp Service Lamp Circuit Daytime Running Lights 12v Socket in Dash Power Windows Back-up Lamp Meter Cluster Meter Cluster Warring Lamps & Indicators Head Injustry Heating/ Air conditioning (Manual) Steering Wheel Auto Cruise Control Body (Cab Type Mounting Windshield Windshield Wipers Mirror - Heated Windshield Wipers Mirror - Heated Mirror - Heat | Audio                      | M450 (Radio+Aux/MP3 USB) Multidisplay                           |
|--------------------------------------------------------------------------------------------------------------------------------------------------------------------------------------------------------------------------------------------------------------------------------------------------------------------------------------------------------------------------------------------------------------------------------------------------------------------------------------------------------------------------------------------------------------------------------------------------------------------------------------------------------------------------------------------------------------------------------------------------------------------------------------------------------------------------------------------------------------------------------------------------------------------------------------------------------------------------------------------------------------------------------------------------------------------------------------------------------------------------------------------------------------------------------------------------------------------------------------------------------------------------------------------------------------------------------------------------------------------------------------------------------------------------------------------------------------------------------------------------------------------------------------------------------------------------------------------------------------------------------------------------------------------------------------------------------------------------------------------------------------------------------------------------------------------------------------------------------------------------------------------------------------------------------------------------------------------------------------------------------------------------------------------------------------------------------------------------------------------------------|----------------------------|-----------------------------------------------------------------|
| Head lamps Semi-sealed Beam / Adjustable Dim Front Combination Lamps White White Fog Lamps Rear Combination lamps Um signal / Hazard-Amber, Position - White Position - White White Service Lamp Circuit Yes Daytime Running Lights Yes x2 Yes Aback-up Lamp White Warning Lights Yes Aback-up Lamp White Power Windows Back-up Lamp White Power Windows Aback-up Lamp Bear Direction Speed ometer / Tachometer / Fuel gauge / Water temperature gauge LCD with odometer / Trip meter / Cloud Warning Lights Aback Pess Aback-up Lamp Aback Pess | Auto Locking               | Central Door Locking + Power Window + Keyless Entry + Semi Trim |
| Front Combination Lamps Fog Lamps Rear Combination lamps License Plate Lamp White  Rear Combination lamps License Plate Lamp White  Yes  2V Socket in Dash Yes  X2  Power Windows Plate Lamp  Meter Cluster Were Warring Lamps & Indicators Warring Wheel Auto Cruise Control Warring Warring Warring Lamps & | Steering Wheel Controls    | Bluetooth Phone - Audio - Cruise Control                        |
| Fog Lamps Rear Combination lamps License Plate Lamp Service Lamp Circuit Yes Daytime Running Lights 12v Socket in Dash Power Windows Back-up Lamp White Instruments Weter Cluster Warning Lamps & Indicators Brake fluid level of reservoir / Parking brake / Oil pressure / Battery charge / Tell-tale lights for head light high beam / Turn signals / Door open / Seat belt / Low fuel Horn Cruise Control Heating/ Air conditioning (Manual) Steering Wheel Auto Cruise Control Steering Colon Control Steering Colon Control Autor With Autor Cruise Control Steering Colon C | Head lamps                 | Semi-sealed Beam / Adjustable Dim                               |
| Rear Combination lamps License Plate Lamp White Yes Service Lamp Circuit Paytime Running Lights 12v Socket in Dash White  White  White  12v Socket in Dash White  White  White  White  White  12v Socket in Dash White  Whi | Front Combination Lamps    | Turn signal / Hazard-Amber, Position - White                    |
| License Plate Lamp Service Lamp Circuit Pays Box Yes 12v Socket in Dash Yes x2 Power Windows Back-up Lamp White  Meter Cluster Meter Meter Meter Meter Merer Meter Merer | Fog Lamps                  | White                                                           |
| Service Lamp Circuit Daytime Running Lights Yes 12v Socket in Dash Yes Nack-up Lamp White  Instruments  Meter Cluster Meter Speedometer / Tachometer / Fuel gauge / Water temperature gauge LCD with odometer / Trip meter / Cloc Warning Lamps & Indicators Brake fluid level of reservoir / Parking brake / Oil pressure / Battery charge / Tell-tale lights for head light high beam / Turn signals / Door open / Seat belt / Low fuel  Horn Cruise Control Horn Single, Electric Yes Yes Yes Steering Wheel Audio Remote Control Steering Wheel Audio Cruise Control Steering Wheel Audio Cruise Control Windshield One piece type with laminated glass, tinted upper section Windshield Wipers Mirrors Driver's Seat Driver's Seat Driver's Seat Driver's Seat Driver's Seat Driver's Seat Bench seat, STD Trim Roof Marker Lights Overhead Storage Wird Steley Feautures Electronic Stability Control Active Safety Feautures Electronic Stability Control ABS Braking Ayes Hill Start Assist Yes Hill Start Assist Yes Hull Headingths Yes Hull Start Assist Yes                                                                                                                                                                                                                                                                                                                                                                                                                                                                                                                                                                                                                                                                                                              | Rear Combination lamps     | Turn signal / Hazard-Amber, Tail / Stop - Red                   |
| Daytime Running Lights Yes 12v Socket in Dash Yes x2 Power Windows Yes Back-up Lamp White  Instruments  Meter Cluster Speedometer / Tachometer / Fuel gauge / Water temperature gauge LCD with odometer / Trip meter / Cloc Brake fluid level of reservoir / Parking brake / Oil pressure / Battery charge / Tell-tale lights for head light high beam / Turn signals / Door open / Seat belt / Low fuel Single, Electric Yes  Heating/ Air conditioning (Manual) Steering Wheel Audio Remote Control Yes  Steering Wheel Audio Remote Control Yes  Windshield Wipers Windshield One piece type with laminated glass, tinted upper section Windshield Wipers Mirrors Mirror Heated Driver's Seat Coil Suspension, urethane foam cushioned STD trim Passenger's seat Steering Column Fully Adjustable Sering Column Fully Adjustable Yes  Mirror Width Narrow STD (optional LONG)  Active Safety Feautures  Electronic Stability Control ABS Braking Yes Auto Headlights Yes Bluetooth Hands Free Yes  Wind Haminated Pes Fixed Yes F | License Plate Lamp         | White                                                           |
| Power Windows Pack- Ust pamp Power Windows  Weter Cluster Meter Cluster Meter Cluster Meter Speedometer / Tachometer / Fuel gauge / Water temperature gauge LCD with odometer / Trip meter / Cloc Brake fluid level of reservoir / Parking brake / Oil pressure / Battery charge / Tell-tale lights for head light high beam / Turn signals / Door open / Seat belt / Low fuel Single, Electric Power Control Power Cont | Service Lamp Circuit       | Yes                                                             |
| Power Windows Back-up Lamp White  Instruments  Meter Cluster Fixed type  Meter Warning Lamps & Indicators Brake fluid level of reservoir / Parking brake / Oil pressure / Battery charge / Tell-tale lights for head light high beam / Turn signals / Door open / Seat belt / Low fuel  Horn Single, Electric  Cruise Control Yes  Steering Wheel Audio Remote Control Steering Wheel Audio Remote Control  Steering Wheel Audio Remote Control  Body /Cab  Tilt type with torsion bars, all steel welded construction with safety zone design Rigid or Semi floating type Windshield Wipers One piece type with laminated glass, tinted upper section  Windshield Wipers August Coil Suspension, urethane foam cushioned STD trim  Passenger's seat Bench seat, STD Trim  Steering Column Fully Adjustable  Roof Marker Lights Yes  Wirrow Wifth Narrow STD (optional LONG)  Active Safety Feautures  Electronic Stability Control Yes  Bat Running Lights Yes  Auto Headlights  Bluetooth Hands Free  Yes  Wheel Audio Fixed type  Wheel Audio Fixed type  White Power Age Auto Fixed type  White Pixed type  White Pixed type  Steering Column Fully Adjustable  Roof Marker Lights Yes  Wirrow Width Narrow STD (optional LONG)                                                                                                                                                                                                                                                                                                                                                                                                                                                                                                                                                                                                                                                                                                                                                                                                                                                                                            | Daytime Running Lights     | Yes                                                             |
| Back-up Lamp   White   Instruments   Instruments   Fixed type   Speedometer / Tachometer / Fuel gauge / Water temperature gauge LCD with odometer / Trip meter / Clock   Warning Lamps & Indicators   Brake fluid level of reservoir / Parking brake / Oil pressure / Battery charge / Tell-tale lights for head light high beam / Turn signals / Door open / Seat belt / Low fuel   Horn   Single, Electric   Yes   Single, Electric   Yes   Single, Air conditioning (Manual)   Yes   Steering Wheel Audio Remote Control   Yes   Steering Wheel Auto Cruise Control   Yes   Steering Windshield   One piece type with laminated glass, tinted upper section   Windshield Wipers   Dual electric three speed (intermittent / low / fast) wipers & washer   Mirror - Heated   Coil Suspension, urethane foam cushioned STD trim   Passenger's seat   Bench seat, STD Trim   Steering Column   Fully Adjustable   Yes   Steering Column   Fully Adjustable   Yes   Steering Column   Fully Adjustable   Yes   Steering Control   Yes   Steering Con   | 12v Socket in Dash         | Yes x2                                                          |
| Meter Cluster Meter Speedometer / Tachometer / Fuel gauge / Water temperature gauge LCD with odometer / Trip meter / Clock Warning Lamps & Indicators Brake fluid level of reservoir / Parking brake / Oil pressure / Battery charge / Tell-tale lights for head light high beam / Turn signals / Door open / Seat belt / Low fuel Single, Electric Yes Heating / Air conditioning (Manual) Steering Wheel Audio Remote Control Steering Wheel Auto Cruise Control Yes  Steering Wheel Auto Cruise Control Steering Wheel Auto Cruise Control Yes  Type Mounting Windshield Windshield Wipers Mirrors Dual electric three speed (intermittent / low / fast) wipers & washer Mirrors Driver's Seat Passenger's seat Bench seat, STD Trim Steering Column Steering Column Fully Adjustable Coord Suspension, urethane foam cushioned STD trim Steering Column Fully Adjustable Yes Overhead Storage Mirror Width Narrow STD (optional LONG)  Active Safety Feautures Electronic Stability Control ABS Braking Yes Daytime Running Lights Yes Hill Start Assist Yes Auto Headlights Bluetooth Hands Free Yes                                                                                                                                                                                                                                                                                                                                                                                                                                                                                                                                                                                                                                                                                                                                                                                                                                                                                                                                                                                                                      | Power Windows              | Yes                                                             |
| Meter Cluster Meter Mete | Back-up Lamp               | White                                                           |
| Meter Speedometer / Tachometer / Fuel gauge / Water temperature gauge LCD with odometer / Trip meter / Cloc Brake fluid level of reservoir / Parking brake / Oil pressure / Battery charge / Tell-tale lights for head light high beam / Turn signals / Door open / Seat belt / Low fuel Single, Electric Yes                                                                                                                                                                                                                                                                                                                                                                                                                                                                                                                                                                                                                                                                                                                                                                                                                                                                                                                                                                                                                                                                                                                                                                                                                                                                                                                                                                                                                                                                                                                                                                                                                                                                                                                                                                                                                  |                            |                                                                 |
| Warning Lamps & Indicators  Brake fluid level of reservoir / Parking brake / Oil pressure / Battery charge / Tell-tale lights for head light high beam / Turn signals / Door open / Seat belt / Low fuel Single, Electric Yes Heating/ Air conditioning (Manual) Steering Wheel Audio Remote Control Yes Steering Wheel Auto Cruise Control Yes  Body / Cab Type Mounting Windshield One piece type with laminated glass, tinted upper section Windshield Wipers Mirrors Driver's Seat Driver's Seat Coil Suspension, urethane foam cushioned STD trim Passenger's seat Steering Column Roof Marker Lights Overhead Storage Mirror Wes Mirror Wes Mirror Heated Overhead Storage Mirror Wes Mirror Wes Bench seat, STD Trim Fully Adjustable Yes Overhead Storage Mirror Wes Brake fluid level of reservoir / Parking brake / Oil pressure / Battery charge / Yes ABS Braking Yes Auto Headlights Yes Bluetooth Hands Free  Passer / Yes  Ves Brake fluid level of reservoir / Parking brake / Oil pressure / Battery charge / B | Meter Cluster              |                                                                 |
| Tell-tale lights for head light high beam / Turn signals / Door open / Seat belt / Low fuel Single, Electric Yes Heating/ Air conditioning (Manual) Steering Wheel Audio Remote Control Steering Wheel Auto Cruise Control Yes  Body /Cab  Type Mounting Windshield Windshield Wipers Windshield Wipers Dual electric three speed (intermittent / low / fast) wipers & washer Mirrors Mirror - Heated Driver's Seat Steering Column Fully Adjustable Steering Column Roof Marker Lights Overhead Storage Mirror Width Narrow STD (optional LONG)  Active Safety Feautures Electronic Stability Control ABS Braking Daytime Running Lights Yes Auto Headlights Yes Bluetooth Hands Free Yes                                                                                                                                                                                                                                                                                                                                                                                                                                                                                                                                                                                                                                                                                                                                                                                                                                                                                                                                                                                                                                                                                                                                                                                                                                                                                                                                                                                                                                     |                            |                                                                 |
| Horn Cruise Control Heating/ Air conditioning (Manual) Steering Wheel Audio Remote Control Steering Wheel Auto Cruise Control  Body / Cab Type Mounting Windshield One piece type with laminated glass, tinted upper section Windshield Wipers Dual electric three speed (intermittent / low / fast) wipers & washer Mirrors Driver's Seat Ocil Suspension, urethane foam cushioned STD trim Passenger's seat Steering Column Fully Adjustable Roof Marker Lights Ves Overhead Storage Wirror Width Narrow STD (optional LONG)  Active Safety Feautures Electronic Stability Control ASB Braking Daytime Running Lights Yes Daytime Running Lights Yes Auto Headlights Yes Bluetooth Hands Free Yes                                                                                                                                                                                                                                                                                                                                                                                                                                                                                                                                                                                                                                                                                                                                                                                                                                                                                                                                                                                                                                                                                                                                                                                                                                             | Warning Lamps & Indicators |                                                                 |
| Cruise Control Yes Heating/ Air conditioning (Manual) Yes Steering Wheel Auto Remote Control Body /Cab Type Mounting Tilt type with torsion bars, all steel welded construction with safety zone design Rigid or Semi floating type Windshield One piece type with laminated glass, tinted upper section Windshield Wipers Dual electric three speed (intermittent / low / fast) wipers & washer Mirror S Driver's Seat Coil Suspension, urethane foam cushioned STD trim Passenger's seat Bench seat, STD Trim Steering Column Fully Adjustable Roof Marker Lights Yes Overhead Storage Yes Mirror Width Narrow STD (optional LONG)  Active Safety Feautures Electronic Stability Control Yes ABS Braking Yes Auto Headlights Yes Auto Headlights Yes Bluetooth Hands Free  Yes Steering Column Fully Adjustable Yes Bluetooth Hands Free                                                                                                                                                                                                                                                                                                                                                                                                                                                                                                                                                                                                                                                                                                                                                                                                                                                                                                                                                                                                                                                                                                                                                                                                                                                                                     |                            |                                                                 |
| Heating/ Air conditioning (Manual) Steering Wheel Audio Remote Control Steering Wheel Auto Cruise Control Steering Wheel Auto Cruise Control Sody /Cab  Type Mounting Windshield One piece type with laminated glass, tinted upper section Windshield Wipers Dual electric three speed (intermittent / low / fast) wipers & washer Mirrors Mirror - Heated Coil Suspension, urethane foam cushioned STD trim Passenger's seat Steering Column Fully Adjustable Roof Marker Lights Overhead Storage Wirror Width Narrow STD (optional LONG)  Active Safety Feautures Electronic Stability Control ABS Braking Daytime Running Lights Yes Auto Headlights Yes Bluetooth Hands Free Yes                                                                                                                                                                                                                                                                                                                                                                                                                                                                                                                                                                                                                                                                                                                                                                                                                                                                                                                                                                                                                                                                                                                                                                                                                                                                                                                                                                                                                                           |                            |                                                                 |
| Steering Wheel Audio Remote Control Steering Wheel Auto Cruise Control Steering Wheel Auto Cruise Control Sedy / Cab Type Mounting Tilt type with torsion bars, all steel welded construction with safety zone design Rigid or Semi floating type Windshield One piece type with laminated glass, tinted upper section Windshield Wipers Dual electric three speed (intermittent / low / fast) wipers & washer Mirrors Mirror - Heated Coil Suspension, urethane foam cushioned STD trim Passenger's seat Bench seat, STD Trim Steering Column Fully Adjustable Roof Marker Lights Ves Overhead Storage Wirror Width Narrow STD (optional LONG)  Active Safety Feautures Electronic Stability Control ABS Braking Passenger Seat Stability Control Yes Daytime Running Lights Yes Hill Start Assist Yes Auto Headlights Yes Bluetooth Hands Free                                                                                                                                                                                                                                                                                                                                                                                                                                                                                                                                                                                                                                                                                                                                                                                                                                                                                                                                                                                                                                                                                                                                                                                                                                                                               |                            |                                                                 |
| Steering Wheel Auto Cruise Control  Body /Cab  Type Mounting  Till type with torsion bars, all steel welded construction with safety zone design Rigid or Semi floating type Windshield  One piece type with laminated glass, tinted upper section  Windshield Wipers  Dual electric three speed (intermittent / low / fast) wipers & washer  Mirrors  Mirror - Heated  Coil Suspension, urethane foam cushioned STD trim  Passenger's seat  Bench seat, STD Trim  Steering Column  Fully Adjustable  Yes  Overhead Storage  Mirror Width  Narrow STD (optional LONG)  Active Safety Feautures  Electronic Stability Control  ABS Braking  Pes  Daytime Running Lights  Yes  Auto Headlights  Yes  Bluetooth Hands Free  Till type with torsion bars, all steel welded construction with safety zone design Rigid or Semi floating type  Mirror Wind upper section  Yes  Safety Feautures  Flectronic Stability Control  Yes  Bluetooth Hands Free  Yes                                                                                                                                                                                                                                                                                                                                                                                                                                                                                                                                                                                                                                                                                                                                                                                                                                                                                                                                                                                                                                                                                                                                                                        |                            | - <del></del>                                                   |
| Body /Cab Type Mounting Tilt type with torsion bars, all steel welded construction with safety zone design Rigid or Semi floating type Windshield Windshield Wipers Dual electric three speed (intermittent / low / fast) wipers & washer Mirrors Mirror - Heated Driver's Seat Driver's Seat Driver's Seat Bench seat, STD Trim Steering Column Fully Adjustable Roof Marker Lights Ves Overhead Storage Yes Mirror Width Narrow STD (optional LONG)  Active Safety Feautures Electronic Stability Control ABS Braking Yes Daytime Running Lights Yes Auto Headlights Yes Bluetooth Hands Free Yes                                                                                                                                                                                                                                                                                                                                                                                                                                                                                                                                                                                                                                                                                                                                                                                                                                                                                                                                                                                                                                                                                                                                                                                                                                                                                                                                                                                                                                                                                                                            |                            |                                                                 |
| Type Mounting Tilt type with torsion bars, all steel welded construction with safety zone design Rigid or Semi floating type Windshield One piece type with laminated glass, tinted upper section Windshield Wipers Dual electric three speed (intermittent / low / fast) wipers & washer Mirrors Mirror - Heated Coil Suspension, urethane foam cushioned STD trim Passenger's seat Bench seat, STD Trim Steering Column Fully Adjustable Yes Overhead Storage Yes Wirror Width Narrow STD (optional LONG)  Active Safety Feautures Electronic Stability Control Yes ABS Braking Yes Oaytime Running Lights Yes Uses Stability Control Yes Alto Headlights Yes Auto Headlights Yes Sluetooth Hands Free Yes                                                                                                                                                                                                                                                                                                                                                                                                                                                                                                                                                                                                                                                                                                                                                                                                                                                                                                                                                                                                                                                                                                                                                                                                                                                                                                                                                                                                                   |                            | Yes                                                             |
| Windshield One piece type with laminated glass, tinted upper section Windshield Wipers Dual electric three speed (intermittent / low / fast) wipers & washer Mirrors Mirror - Heated Driver's Seat Coil Suspension, urethane foam cushioned STD trim Passenger's seat Bench seat, STD Trim Steering Column Fully Adjustable Roof Marker Lights Yes Overhead Storage Yes Mirror Width Narrow STD (optional LONG)  Active Safety Feautures Electronic Stability Control Yes ABS Braking Yes Daytime Running Lights Yes Auto Headlights Yes Auto Headlights Yes Bluetooth Hands Free Yes                                                                                                                                                                                                                                                                                                                                                                                                                                                                                                                                                                                                                                                                                                                                                                                                                                                                                                                                                                                                                                                                                                                                                                                                                                                                                                                                                                                                                                                                                                                                          |                            |                                                                 |
| Windshield Wipers Dual electric three speed (intermittent / low / fast) wipers & washer Mirror - Heated Driver's Seat Coil Suspension, urethane foam cushioned STD trim Passenger's seat Bench seat, STD Trim Steering Column Fully Adjustable Roof Marker Lights Yes Overhead Storage Yes Mirror Width Narrow STD (optional LONG)  Active Safety Feautures Electronic Stability Control Yes ABS Braking Yes Daytime Running Lights Yes Hill Start Assist Yes Auto Headlights Yes Bluetooth Hands Free Yes                                                                                                                                                                                                                                                                                                                                                                                                                                                                                                                                                                                                                                                                                                                                                                                                                                                                                                                                                                                                                                                                                                                                                                                                                                                                                                                                                                                                                                                                                                                                                                                                                     |                            |                                                                 |
| Mirror Heated Driver's Seat Coil Suspension, urethane foam cushioned STD trim Passenger's seat Bench seat, STD Trim Steering Column Fully Adjustable Roof Marker Lights Yes Overhead Storage Yes Mirror Width Narrow STD (optional LONG)  Active Safety Feautures Electronic Stability Control Yes ABS Braking Yes Daytime Running Lights Yes Hill Start Assist Yes Auto Headlights Yes Bluetooth Hands Free Yes                                                                                                                                                                                                                                                                                                                                                                                                                                                                                                                                                                                                                                                                                                                                                                                                                                                                                                                                                                                                                                                                                                                                                                                                                                                                                                                                                                                                                                                                                                                                                                                                                                                                                                               |                            |                                                                 |
| Driver's Seat Coil Suspension, urethane foam cushioned STD trim Passenger's seat Bench seat, STD Trim Steering Column Fully Adjustable Roof Marker Lights Yes Overhead Storage Yes Mirror Width Narrow STD (optional LONG)  Active Safety Feautures Electronic Stability Control Yes ABS Braking Yes Daytime Running Lights Yes Auto Headlights Yes Auto Headlights Yes Bluetooth Hands Free Yes                                                                                                                                                                                                                                                                                                                                                                                                                                                                                                                                                                                                                                                                                                                                                                                                                                                                                                                                                                                                                                                                                                                                                                                                                                                                                                                                                                                                                                                                                                                                                                                                                                                                                                                               |                            |                                                                 |
| Passenger's seat     Bench seat, STD Trim       Steering Column     Fully Adjustable       Roof Marker Lights     Yes       Overhead Storage     Yes       Mirror Width     Narrow STD (optional LONG)       Active Safety Feautures     Electronic Stability Control       Electronic Stability Control     Yes       ABS Braking     Yes       Daytime Running Lights     Yes       Hill Start Assist     Yes       Auto Headlights     Yes       Bluetooth Hands Free     Yes                                                                                                                                                                                                                                                                                                                                                                                                                                                                                                                                                                                                                                                                                                                                                                                                                                                                                                                                                                                                                                                                                                                                                                                                                                                                                                                                                                                                                                                                                                                                                                                                                                               |                            |                                                                 |
| Steering Column Fully Adjustable  Roof Marker Lights Yes Overhead Storage Yes Mirror Width Narrow STD (optional LONG)  Active Safety Feautures Electronic Stability Control Yes ABS Braking Yes Daytime Running Lights Yes Hill Start Assist Yes Auto Headlights Yes Bluetooth Hands Free Yes                                                                                                                                                                                                                                                                                                                                                                                                                                                                                                                                                                                                                                                                                                                                                                                                                                                                                                                                                                                                                                                                                                                                                                                                                                                                                                                                                                                                                                                                                                                                                                                                                                                                                                                                                                                                                                  |                            |                                                                 |
| Roof Marker Lights Yes Overhead Storage Yes Mirror Width Narrow STD (optional LONG)  Active Safety Feautures Electronic Stability Control Yes ABS Braking Yes Daytime Running Lights Yes Hill Start Assist Yes Auto Headlights Yes Bluetooth Hands Free Yes                                                                                                                                                                                                                                                                                                                                                                                                                                                                                                                                                                                                                                                                                                                                                                                                                                                                                                                                                                                                                                                                                                                                                                                                                                                                                                                                                                                                                                                                                                                                                                                                                                                                                                                                                                                                                                                                    |                            |                                                                 |
| Overhead Storage Yes Mirror Width Narrow STD (optional LONG)  Active Safety Feautures Electronic Stability Control Yes ABS Braking Yes Daytime Running Lights Yes Hill Start Assist Yes Auto Headlights Yes Bluetooth Hands Free Yes                                                                                                                                                                                                                                                                                                                                                                                                                                                                                                                                                                                                                                                                                                                                                                                                                                                                                                                                                                                                                                                                                                                                                                                                                                                                                                                                                                                                                                                                                                                                                                                                                                                                                                                                                                                                                                                                                           |                            | , ,                                                             |
| Mirror Width Narrow STD (optional LONG)  Active Safety Feautures  Electronic Stability Control Yes ABS Braking Yes Daytime Running Lights Yes Hill Start Assist Yes Auto Headlights Yes Bluetooth Hands Free Yes                                                                                                                                                                                                                                                                                                                                                                                                                                                                                                                                                                                                                                                                                                                                                                                                                                                                                                                                                                                                                                                                                                                                                                                                                                                                                                                                                                                                                                                                                                                                                                                                                                                                                                                                                                                                                                                                                                               |                            | - <del></del>                                                   |
| Active Safety Feautures  Electronic Stability Control Yes ABS Braking Yes Daytime Running Lights Yes Hill Start Assist Yes Auto Headlights Yes Bluetooth Hands Free Yes                                                                                                                                                                                                                                                                                                                                                                                                                                                                                                                                                                                                                                                                                                                                                                                                                                                                                                                                                                                                                                                                                                                                                                                                                                                                                                                                                                                                                                                                                                                                                                                                                                                                                                                                                                                                                                                                                                                                                        |                            |                                                                 |
| Electronic Stability Control Yes ABS Braking Yes Daytime Running Lights Yes Hill Start Assist Yes Auto Headlights Yes Bluetooth Hands Free Yes                                                                                                                                                                                                                                                                                                                                                                                                                                                                                                                                                                                                                                                                                                                                                                                                                                                                                                                                                                                                                                                                                                                                                                                                                                                                                                                                                                                                                                                                                                                                                                                                                                                                                                                                                                                                                                                                                                                                                                                 |                            | Narrow STD (optional LONG)                                      |
| ABS Braking Yes Daytime Running Lights Yes Hill Start Assist Yes Auto Headlights Yes Bluetooth Hands Free Yes                                                                                                                                                                                                                                                                                                                                                                                                                                                                                                                                                                                                                                                                                                                                                                                                                                                                                                                                                                                                                                                                                                                                                                                                                                                                                                                                                                                                                                                                                                                                                                                                                                                                                                                                                                                                                                                                                                                                                                                                                  |                            |                                                                 |
| Daytime Running Lights Yes Hill Start Assist Yes Auto Headlights Yes Bluetooth Hands Free Yes                                                                                                                                                                                                                                                                                                                                                                                                                                                                                                                                                                                                                                                                                                                                                                                                                                                                                                                                                                                                                                                                                                                                                                                                                                                                                                                                                                                                                                                                                                                                                                                                                                                                                                                                                                                                                                                                                                                                                                                                                                  |                            |                                                                 |
| Hill Start Assist Auto Headlights Pluetooth Hands Free Yes Yes                                                                                                                                                                                                                                                                                                                                                                                                                                                                                                                                                                                                                                                                                                                                                                                                                                                                                                                                                                                                                                                                                                                                                                                                                                                                                                                                                                                                                                                                                                                                                                                                                                                                                                                                                                                                                                                                                                                                                                                                                                                                 |                            |                                                                 |
| Auto Headlights Yes Bluetooth Hands Free Yes                                                                                                                                                                                                                                                                                                                                                                                                                                                                                                                                                                                                                                                                                                                                                                                                                                                                                                                                                                                                                                                                                                                                                                                                                                                                                                                                                                                                                                                                                                                                                                                                                                                                                                                                                                                                                                                                                                                                                                                                                                                                                   |                            |                                                                 |
| Bluetooth Hands Free Yes                                                                                                                                                                                                                                                                                                                                                                                                                                                                                                                                                                                                                                                                                                                                                                                                                                                                                                                                                                                                                                                                                                                                                                                                                                                                                                                                                                                                                                                                                                                                                                                                                                                                                                                                                                                                                                                                                                                                                                                                                                                                                                       |                            |                                                                 |
|                                                                                                                                                                                                                                                                                                                                                                                                                                                                                                                                                                                                                                                                                                                                                                                                                                                                                                                                                                                                                                                                                                                                                                                                                                                                                                                                                                                                                                                                                                                                                                                                                                                                                                                                                                                                                                                                                                                                                                                                                                                                                                                                |                            |                                                                 |
| Heated Mirrors Yes                                                                                                                                                                                                                                                                                                                                                                                                                                                                                                                                                                                                                                                                                                                                                                                                                                                                                                                                                                                                                                                                                                                                                                                                                                                                                                                                                                                                                                                                                                                                                                                                                                                                                                                                                                                                                                                                                                                                                                                                                                                                                                             |                            |                                                                 |
|                                                                                                                                                                                                                                                                                                                                                                                                                                                                                                                                                                                                                                                                                                                                                                                                                                                                                                                                                                                                                                                                                                                                                                                                                                                                                                                                                                                                                                                                                                                                                                                                                                                                                                                                                                                                                                                                                                                                                                                                                                                                                                                                | Heated Mirrors             | Yes                                                             |