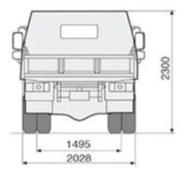

Turbo Charger Intercooler

| Auto Locking Central Door Locking + Power Window + Keyless Entry + Semi Trim Steering Wheel Controls Head lamps Fog Lamps Rear Combination Lamps Fog Lamps Rear Combination lamps License Plate Lamp Service Lamp Circuit Daytime Running Lights 12v Socket in Dash Power Windows Back-up Lamp Meter Cluster Meter Cluster Warring Lamps & Indicators Head Injustry Heating/ Air conditioning (Manual) Steering Wheel Auto Cruise Control Body (Cab Type Mounting Windshield Windshield Wipers Mirror - Heated Windshield Wipers Mirror - Heated Mirror - Heat | Audio                      | M450 (Radio+Aux/MP3 USB) Multidisplay                           |
|--------------------------------------------------------------------------------------------------------------------------------------------------------------------------------------------------------------------------------------------------------------------------------------------------------------------------------------------------------------------------------------------------------------------------------------------------------------------------------------------------------------------------------------------------------------------------------------------------------------------------------------------------------------------------------------------------------------------------------------------------------------------------------------------------------------------------------------------------------------------------------------------------------------------------------------------------------------------------------------------------------------------------------------------------------------------------------------------------------------------------------------------------------------------------------------------------------------------------------------------------------------------------------------------------------------------------------------------------------------------------------------------------------------------------------------------------------------------------------------------------------------------------------------------------------------------------------------------------------------------------------------------------------------------------------------------------------------------------------------------------------------------------------------------------------------------------------------------------------------------------------------------------------------------------------------------------------------------------------------------------------------------------------------------------------------------------------------------------------------------------------|----------------------------|-----------------------------------------------------------------|
| Head lamps Semi-sealed Beam / Adjustable Dim Front Combination Lamps White White Fog Lamps Rear Combination lamps Um signal / Hazard-Amber, Position - White Position - White White Service Lamp Circuit Yes Daytime Running Lights Yes x2 Yes Aback-up Lamp White Warning Lights Yes Aback-up Lamp White Power Windows Back-up Lamp White Power Windows Aback-up Lamp Bear Direction Speed ometer / Tachometer / Fuel gauge / Water temperature gauge LCD with odometer / Trip meter / Cloud Warning Lights Aback Pess Aback-up Lamp Aback Pess | Auto Locking               | Central Door Locking + Power Window + Keyless Entry + Semi Trim |
| Front Combination Lamps Fog Lamps Rear Combination lamps License Plate Lamp White  Rear Combination lamps License Plate Lamp White  Yes  2V Socket in Dash Yes  X2  Power Windows Plate Lamp  Meter Cluster Were Warring Lamps & Indicators Warring Wheel Auto Cruise Control Warring Warring Warring Lamps & | Steering Wheel Controls    | Bluetooth Phone - Audio - Cruise Control                        |
| Fog Lamps Rear Combination lamps License Plate Lamp Service Lamp Circuit Yes Daytime Running Lights 12v Socket in Dash Power Windows Back-up Lamp White Instruments Weter Cluster Warning Lamps & Indicators Brake fluid level of reservoir / Parking brake / Oil pressure / Battery charge / Tell-tale lights for head light high beam / Turn signals / Door open / Seat belt / Low fuel Horn Cruise Control Heating/ Air conditioning (Manual) Steering Wheel Auto Cruise Control Steering Colon Control Steering Colon Control Autor With Autor Cruise Control Steering Colon C | Head lamps                 | Semi-sealed Beam / Adjustable Dim                               |
| Rear Combination lamps License Plate Lamp White Yes Service Lamp Circuit Paytime Running Lights 12v Socket in Dash White  White  White  12v Socket in Dash White  White  White  White  White  12v Socket in Dash White  Whi | Front Combination Lamps    | Turn signal / Hazard-Amber, Position - White                    |
| License Plate Lamp Service Lamp Circuit Pays Box Yes 12v Socket in Dash Yes x2 Power Windows Back-up Lamp White  Meter Cluster Meter Meter Meter Meter Merer Meter Merer | Fog Lamps                  | White                                                           |
| Service Lamp Circuit Daytime Running Lights Yes 12v Socket in Dash Yes Nack-up Lamp White  Instruments  Meter Cluster Meter Speedometer / Tachometer / Fuel gauge / Water temperature gauge LCD with odometer / Trip meter / Cloc Warning Lamps & Indicators Brake fluid level of reservoir / Parking brake / Oil pressure / Battery charge / Tell-tale lights for head light high beam / Turn signals / Door open / Seat belt / Low fuel  Horn Cruise Control Horn Single, Electric Yes Yes Yes Steering Wheel Audio Remote Control Steering Wheel Audio Cruise Control Steering Wheel Audio Cruise Control Windshield One piece type with laminated glass, tinted upper section Windshield Wipers Mirrors Driver's Seat Driver's Seat Driver's Seat Driver's Seat Driver's Seat Driver's Seat Bench seat, STD Trim Roof Marker Lights Overhead Storage Wird Steley Feautures Electronic Stability Control Active Safety Feautures Electronic Stability Control ABS Braking Ayes Hill Start Assist Yes Hill Start Assist Yes Hull Headingths Yes Hull Start Assist Yes                                                                                                                                                                                                                                                                                                                                                                                                                                                                                                                                                                                                                                                                                                              | Rear Combination lamps     | Turn signal / Hazard-Amber, Tail / Stop - Red                   |
| Daytime Running Lights Yes 12v Socket in Dash Yes x2 Power Windows Yes Back-up Lamp White  Instruments  Meter Cluster Speedometer / Tachometer / Fuel gauge / Water temperature gauge LCD with odometer / Trip meter / Cloc Brake fluid level of reservoir / Parking brake / Oil pressure / Battery charge / Tell-tale lights for head light high beam / Turn signals / Door open / Seat belt / Low fuel Single, Electric Yes  Heating/ Air conditioning (Manual) Steering Wheel Audio Remote Control Yes  Steering Wheel Audio Remote Control Yes  Windshield Wipers Windshield One piece type with laminated glass, tinted upper section Windshield Wipers Mirrors Mirror Heated Driver's Seat Coil Suspension, urethane foam cushioned STD trim Passenger's seat Steering Column Fully Adjustable Sering Column Fully Adjustable Yes  Mirror Width Narrow STD (optional LONG)  Active Safety Feautures  Electronic Stability Control ABS Braking Yes Auto Headlights Yes Bluetooth Hands Free Yes  Wind Haminated Pes Fixed Yes F | License Plate Lamp         | White                                                           |
| Power Windows Pack- Ust pamp Power Windows  Weter Cluster Meter Cluster Meter Cluster Meter Speedometer / Tachometer / Fuel gauge / Water temperature gauge LCD with odometer / Trip meter / Cloc Brake fluid level of reservoir / Parking brake / Oil pressure / Battery charge / Tell-tale lights for head light high beam / Turn signals / Door open / Seat belt / Low fuel Single, Electric Power Control Power Cont | Service Lamp Circuit       | Yes                                                             |
| Power Windows Back-up Lamp White  Instruments  Meter Cluster Fixed type  Meter Warning Lamps & Indicators Brake fluid level of reservoir / Parking brake / Oil pressure / Battery charge / Tell-tale lights for head light high beam / Turn signals / Door open / Seat belt / Low fuel  Horn Single, Electric  Cruise Control Yes  Steering Wheel Audio Remote Control Steering Wheel Audio Remote Control  Steering Wheel Audio Remote Control  Body /Cab  Tilt type with torsion bars, all steel welded construction with safety zone design Rigid or Semi floating type Windshield Wipers One piece type with laminated glass, tinted upper section  Windshield Wipers August Coil Suspension, urethane foam cushioned STD trim  Passenger's seat Bench seat, STD Trim  Steering Column Fully Adjustable  Roof Marker Lights Yes  Wirrow Wifth Narrow STD (optional LONG)  Active Safety Feautures  Electronic Stability Control Yes  Bat Running Lights Yes  Auto Headlights  Bluetooth Hands Free  Yes  Wheel Audio Fixed type  Wheel Audio Fixed type  White Power Age Auto Fixed type  White Pixed type  White Pixed type  Steering Column Fully Adjustable  Roof Marker Lights Yes  Wirrow Width Narrow STD (optional LONG)                                                                                                                                                                                                                                                                                                                                                                                                                                                                                                                                                                                                                                                                                                                                                                                                                                                                                            | Daytime Running Lights     | Yes                                                             |
| Back-up Lamp   White   Instruments   Instruments   Fixed type   Speedometer / Tachometer / Fuel gauge / Water temperature gauge LCD with odometer / Trip meter / Clock   Warning Lamps & Indicators   Brake fluid level of reservoir / Parking brake / Oil pressure / Battery charge / Tell-tale lights for head light high beam / Turn signals / Door open / Seat belt / Low fuel   Horn   Single, Electric   Yes   Single, Electric   Yes   Single, Air conditioning (Manual)   Yes   Steering Wheel Audio Remote Control   Yes   Steering Wheel Auto Cruise Control   Yes   Steering Windshield   One piece type with laminated glass, tinted upper section   Windshield Wipers   Dual electric three speed (intermittent / low / fast) wipers & washer   Mirror - Heated   Coil Suspension, urethane foam cushioned STD trim   Passenger's seat   Bench seat, STD Trim   Steering Column   Fully Adjustable   Yes   Steering Column   Fully Adjustable   Yes   Steering Column   Fully Adjustable   Yes   Steering Control   Yes   Steering Con   | 12v Socket in Dash         | Yes x2                                                          |
| Meter Cluster Meter Speedometer / Tachometer / Fuel gauge / Water temperature gauge LCD with odometer / Trip meter / Clock Warning Lamps & Indicators Brake fluid level of reservoir / Parking brake / Oil pressure / Battery charge / Tell-tale lights for head light high beam / Turn signals / Door open / Seat belt / Low fuel Single, Electric Yes Heating / Air conditioning (Manual) Steering Wheel Audio Remote Control Steering Wheel Auto Cruise Control Yes  Steering Wheel Auto Cruise Control Steering Wheel Auto Cruise Control Yes  Type Mounting Windshield Windshield Wipers Mirrors Dual electric three speed (intermittent / low / fast) wipers & washer Mirrors Driver's Seat Passenger's seat Bench seat, STD Trim Steering Column Steering Column Fully Adjustable Coord Suspension, urethane foam cushioned STD trim Steering Column Fully Adjustable Yes Overhead Storage Mirror Width Narrow STD (optional LONG)  Active Safety Feautures Electronic Stability Control ABS Braking Yes Daytime Running Lights Yes Hill Start Assist Yes Auto Headlights Bluetooth Hands Free Yes                                                                                                                                                                                                                                                                                                                                                                                                                                                                                                                                                                                                                                                                                                                                                                                                                                                                                                                                                                                                                      | Power Windows              | Yes                                                             |
| Meter Cluster Meter Mete | Back-up Lamp               | White                                                           |
| Meter Speedometer / Tachometer / Fuel gauge / Water temperature gauge LCD with odometer / Trip meter / Cloc Brake fluid level of reservoir / Parking brake / Oil pressure / Battery charge / Tell-tale lights for head light high beam / Turn signals / Door open / Seat belt / Low fuel Single, Electric Yes                                                                                                                                                                                                                                                                                                                                                                                                                                                                                                                                                                                                                                                                                                                                                                                                                                                                                                                                                                                                                                                                                                                                                                                                                                                                                                                                                                                                                                                                                                                                                                                                                                                                                                                                                                                                                  |                            |                                                                 |
| Warning Lamps & Indicators  Brake fluid level of reservoir / Parking brake / Oil pressure / Battery charge / Tell-tale lights for head light high beam / Turn signals / Door open / Seat belt / Low fuel Single, Electric Yes Heating/ Air conditioning (Manual) Steering Wheel Audio Remote Control Yes Steering Wheel Auto Cruise Control Yes  Body / Cab Type Mounting Windshield One piece type with laminated glass, tinted upper section Windshield Wipers Mirrors Driver's Seat Driver's Seat Coil Suspension, urethane foam cushioned STD trim Passenger's seat Steering Column Roof Marker Lights Overhead Storage Mirror Wes Mirror Wes Mirror Heated Overhead Storage Mirror Wes Mirror Wes Bench seat, STD Trim Fully Adjustable Yes Overhead Storage Mirror Wes Brake fluid level of reservoir / Parking brake / Oil pressure / Battery charge / Yes ABS Braking Yes Auto Headlights Yes Bluetooth Hands Free  Passer / Yes  Ves Brake fluid level of reservoir / Parking brake / Oil pressure / Battery charge / B | Meter Cluster              |                                                                 |
| Tell-tale lights for head light high beam / Turn signals / Door open / Seat belt / Low fuel Single, Electric Yes Heating/ Air conditioning (Manual) Steering Wheel Audio Remote Control Steering Wheel Auto Cruise Control Yes  Body /Cab  Type Mounting Windshield Windshield Wipers Windshield Wipers Dual electric three speed (intermittent / low / fast) wipers & washer Mirrors Mirror - Heated Driver's Seat Steering Column Fully Adjustable Steering Column Roof Marker Lights Overhead Storage Mirror Width Narrow STD (optional LONG)  Active Safety Feautures Electronic Stability Control ABS Braking Daytime Running Lights Yes Auto Headlights Yes Bluetooth Hands Free Yes                                                                                                                                                                                                                                                                                                                                                                                                                                                                                                                                                                                                                                                                                                                                                                                                                                                                                                                                                                                                                                                                                                                                                                                                                                                                                                                                                                                                                                     |                            |                                                                 |
| Horn Cruise Control Heating/ Air conditioning (Manual) Steering Wheel Audio Remote Control Steering Wheel Auto Cruise Control  Body / Cab Type Mounting Windshield One piece type with laminated glass, tinted upper section Windshield Wipers Dual electric three speed (intermittent / low / fast) wipers & washer Mirrors Driver's Seat Ocil Suspension, urethane foam cushioned STD trim Passenger's seat Steering Column Fully Adjustable Roof Marker Lights Ves Overhead Storage Wirror Width Narrow STD (optional LONG)  Active Safety Feautures Electronic Stability Control ASB Braking Daytime Running Lights Yes Daytime Running Lights Yes Auto Headlights Yes Bluetooth Hands Free Yes                                                                                                                                                                                                                                                                                                                                                                                                                                                                                                                                                                                                                                                                                                                                                                                                                                                                                                                                                                                                                                                                                                                                                                                                                                             | Warning Lamps & Indicators |                                                                 |
| Cruise Control Yes Heating/ Air conditioning (Manual) Yes Steering Wheel Auto Remote Control Body /Cab Type Mounting Tilt type with torsion bars, all steel welded construction with safety zone design Rigid or Semi floating type Windshield One piece type with laminated glass, tinted upper section Windshield Wipers Dual electric three speed (intermittent / low / fast) wipers & washer Mirror S Driver's Seat Coil Suspension, urethane foam cushioned STD trim Passenger's seat Bench seat, STD Trim Steering Column Fully Adjustable Roof Marker Lights Yes Overhead Storage Yes Mirror Width Narrow STD (optional LONG)  Active Safety Feautures Electronic Stability Control Yes ABS Braking Yes Auto Headlights Yes Auto Headlights Yes Bluetooth Hands Free  Yes Steering Column Fully Adjustable Yes Bluetooth Hands Free                                                                                                                                                                                                                                                                                                                                                                                                                                                                                                                                                                                                                                                                                                                                                                                                                                                                                                                                                                                                                                                                                                                                                                                                                                                                                     |                            |                                                                 |
| Heating/ Air conditioning (Manual) Steering Wheel Audio Remote Control Steering Wheel Auto Cruise Control Steering Wheel Auto Cruise Control Sody /Cab  Type Mounting Windshield One piece type with laminated glass, tinted upper section Windshield Wipers Dual electric three speed (intermittent / low / fast) wipers & washer Mirrors Mirror - Heated Coil Suspension, urethane foam cushioned STD trim Passenger's seat Steering Column Fully Adjustable Roof Marker Lights Overhead Storage Wirror Width Narrow STD (optional LONG)  Active Safety Feautures Electronic Stability Control ABS Braking Daytime Running Lights Yes Auto Headlights Yes Bluetooth Hands Free Yes                                                                                                                                                                                                                                                                                                                                                                                                                                                                                                                                                                                                                                                                                                                                                                                                                                                                                                                                                                                                                                                                                                                                                                                                                                                                                                                                                                                                                                           |                            |                                                                 |
| Steering Wheel Audio Remote Control Steering Wheel Auto Cruise Control Steering Wheel Auto Cruise Control Sedy / Cab Type Mounting Tilt type with torsion bars, all steel welded construction with safety zone design Rigid or Semi floating type Windshield One piece type with laminated glass, tinted upper section Windshield Wipers Dual electric three speed (intermittent / low / fast) wipers & washer Mirrors Mirror - Heated Coil Suspension, urethane foam cushioned STD trim Passenger's seat Bench seat, STD Trim Steering Column Fully Adjustable Roof Marker Lights Ves Overhead Storage Wirror Width Narrow STD (optional LONG)  Active Safety Feautures Electronic Stability Control ABS Braking Passenger Seat Stability Control Yes Daytime Running Lights Yes Hill Start Assist Yes Auto Headlights Yes Bluetooth Hands Free                                                                                                                                                                                                                                                                                                                                                                                                                                                                                                                                                                                                                                                                                                                                                                                                                                                                                                                                                                                                                                                                                                                                                                                                                                                                               |                            |                                                                 |
| Steering Wheel Auto Cruise Control  Body /Cab  Type Mounting  Till type with torsion bars, all steel welded construction with safety zone design Rigid or Semi floating type Windshield  One piece type with laminated glass, tinted upper section  Windshield Wipers  Dual electric three speed (intermittent / low / fast) wipers & washer  Mirrors  Mirror - Heated  Coil Suspension, urethane foam cushioned STD trim  Passenger's seat  Bench seat, STD Trim  Steering Column  Fully Adjustable  Yes  Overhead Storage  Mirror Width  Narrow STD (optional LONG)  Active Safety Feautures  Electronic Stability Control  ABS Braking  Pes  Daytime Running Lights  Yes  Auto Headlights  Yes  Bluetooth Hands Free  Till type with torsion bars, all steel welded construction with safety zone design Rigid or Semi floating type  Mirror Wind upper section  Yes  Safety Feautures  Flectronic Stability Control  Yes  Bluetooth Hands Free  Yes                                                                                                                                                                                                                                                                                                                                                                                                                                                                                                                                                                                                                                                                                                                                                                                                                                                                                                                                                                                                                                                                                                                                                                        |                            | - <del></del>                                                   |
| Body /Cab Type Mounting Tilt type with torsion bars, all steel welded construction with safety zone design Rigid or Semi floating type Windshield Windshield Wipers Dual electric three speed (intermittent / low / fast) wipers & washer Mirrors Mirror - Heated Driver's Seat Driver's Seat Driver's Seat Bench seat, STD Trim Steering Column Fully Adjustable Roof Marker Lights Ves Overhead Storage Yes Mirror Width Narrow STD (optional LONG)  Active Safety Feautures Electronic Stability Control ABS Braking Yes Daytime Running Lights Yes Auto Headlights Yes Bluetooth Hands Free Yes                                                                                                                                                                                                                                                                                                                                                                                                                                                                                                                                                                                                                                                                                                                                                                                                                                                                                                                                                                                                                                                                                                                                                                                                                                                                                                                                                                                                                                                                                                                            |                            |                                                                 |
| Type Mounting Tilt type with torsion bars, all steel welded construction with safety zone design Rigid or Semi floating type Windshield One piece type with laminated glass, tinted upper section Windshield Wipers Dual electric three speed (intermittent / low / fast) wipers & washer Mirrors Mirror - Heated Coil Suspension, urethane foam cushioned STD trim Passenger's seat Bench seat, STD Trim Steering Column Fully Adjustable Yes Overhead Storage Yes Wirror Width Narrow STD (optional LONG)  Active Safety Feautures Electronic Stability Control Yes ABS Braking Yes Oaytime Running Lights Yes Uses Stability Control Yes Alto Headlights Yes Auto Headlights Yes Sluetooth Hands Free Yes                                                                                                                                                                                                                                                                                                                                                                                                                                                                                                                                                                                                                                                                                                                                                                                                                                                                                                                                                                                                                                                                                                                                                                                                                                                                                                                                                                                                                   |                            | Yes                                                             |
| Windshield One piece type with laminated glass, tinted upper section Windshield Wipers Dual electric three speed (intermittent / low / fast) wipers & washer Mirrors Mirror - Heated Driver's Seat Coil Suspension, urethane foam cushioned STD trim Passenger's seat Bench seat, STD Trim Steering Column Fully Adjustable Roof Marker Lights Yes Overhead Storage Yes Mirror Width Narrow STD (optional LONG)  Active Safety Feautures Electronic Stability Control Yes ABS Braking Yes Daytime Running Lights Yes Auto Headlights Yes Auto Headlights Yes Bluetooth Hands Free Yes                                                                                                                                                                                                                                                                                                                                                                                                                                                                                                                                                                                                                                                                                                                                                                                                                                                                                                                                                                                                                                                                                                                                                                                                                                                                                                                                                                                                                                                                                                                                          |                            |                                                                 |
| Windshield Wipers Dual electric three speed (intermittent / low / fast) wipers & washer Mirror - Heated Driver's Seat Coil Suspension, urethane foam cushioned STD trim Passenger's seat Bench seat, STD Trim Steering Column Fully Adjustable Roof Marker Lights Yes Overhead Storage Yes Mirror Width Narrow STD (optional LONG)  Active Safety Feautures Electronic Stability Control Yes ABS Braking Yes Daytime Running Lights Yes Hill Start Assist Yes Auto Headlights Yes Bluetooth Hands Free Yes                                                                                                                                                                                                                                                                                                                                                                                                                                                                                                                                                                                                                                                                                                                                                                                                                                                                                                                                                                                                                                                                                                                                                                                                                                                                                                                                                                                                                                                                                                                                                                                                                     |                            |                                                                 |
| Mirror Heated Driver's Seat Coil Suspension, urethane foam cushioned STD trim Passenger's seat Bench seat, STD Trim Steering Column Fully Adjustable Roof Marker Lights Yes Overhead Storage Yes Mirror Width Narrow STD (optional LONG)  Active Safety Feautures Electronic Stability Control Yes ABS Braking Yes Daytime Running Lights Yes Hill Start Assist Yes Auto Headlights Yes Bluetooth Hands Free Yes                                                                                                                                                                                                                                                                                                                                                                                                                                                                                                                                                                                                                                                                                                                                                                                                                                                                                                                                                                                                                                                                                                                                                                                                                                                                                                                                                                                                                                                                                                                                                                                                                                                                                                               |                            |                                                                 |
| Driver's Seat Coil Suspension, urethane foam cushioned STD trim Passenger's seat Bench seat, STD Trim Steering Column Fully Adjustable Roof Marker Lights Yes Overhead Storage Yes Mirror Width Narrow STD (optional LONG)  Active Safety Feautures Electronic Stability Control Yes ABS Braking Yes Daytime Running Lights Yes Auto Headlights Yes Auto Headlights Yes Bluetooth Hands Free Yes                                                                                                                                                                                                                                                                                                                                                                                                                                                                                                                                                                                                                                                                                                                                                                                                                                                                                                                                                                                                                                                                                                                                                                                                                                                                                                                                                                                                                                                                                                                                                                                                                                                                                                                               |                            |                                                                 |
| Passenger's seat     Bench seat, STD Trim       Steering Column     Fully Adjustable       Roof Marker Lights     Yes       Overhead Storage     Yes       Mirror Width     Narrow STD (optional LONG)       Active Safety Feautures     Electronic Stability Control       Electronic Stability Control     Yes       ABS Braking     Yes       Daytime Running Lights     Yes       Hill Start Assist     Yes       Auto Headlights     Yes       Bluetooth Hands Free     Yes                                                                                                                                                                                                                                                                                                                                                                                                                                                                                                                                                                                                                                                                                                                                                                                                                                                                                                                                                                                                                                                                                                                                                                                                                                                                                                                                                                                                                                                                                                                                                                                                                                               |                            |                                                                 |
| Steering Column Fully Adjustable  Roof Marker Lights Yes Overhead Storage Yes Mirror Width Narrow STD (optional LONG)  Active Safety Feautures Electronic Stability Control Yes ABS Braking Yes Daytime Running Lights Yes Hill Start Assist Yes Auto Headlights Yes Bluetooth Hands Free Yes                                                                                                                                                                                                                                                                                                                                                                                                                                                                                                                                                                                                                                                                                                                                                                                                                                                                                                                                                                                                                                                                                                                                                                                                                                                                                                                                                                                                                                                                                                                                                                                                                                                                                                                                                                                                                                  |                            |                                                                 |
| Roof Marker Lights Yes Overhead Storage Yes Mirror Width Narrow STD (optional LONG)  Active Safety Feautures Electronic Stability Control Yes ABS Braking Yes Daytime Running Lights Yes Hill Start Assist Yes Auto Headlights Yes Bluetooth Hands Free Yes                                                                                                                                                                                                                                                                                                                                                                                                                                                                                                                                                                                                                                                                                                                                                                                                                                                                                                                                                                                                                                                                                                                                                                                                                                                                                                                                                                                                                                                                                                                                                                                                                                                                                                                                                                                                                                                                    |                            |                                                                 |
| Overhead Storage Yes Mirror Width Narrow STD (optional LONG)  Active Safety Feautures Electronic Stability Control Yes ABS Braking Yes Daytime Running Lights Yes Hill Start Assist Yes Auto Headlights Yes Bluetooth Hands Free Yes                                                                                                                                                                                                                                                                                                                                                                                                                                                                                                                                                                                                                                                                                                                                                                                                                                                                                                                                                                                                                                                                                                                                                                                                                                                                                                                                                                                                                                                                                                                                                                                                                                                                                                                                                                                                                                                                                           |                            | , ,                                                             |
| Mirror Width Narrow STD (optional LONG)  Active Safety Feautures  Electronic Stability Control Yes ABS Braking Yes Daytime Running Lights Yes Hill Start Assist Yes Auto Headlights Yes Bluetooth Hands Free Yes                                                                                                                                                                                                                                                                                                                                                                                                                                                                                                                                                                                                                                                                                                                                                                                                                                                                                                                                                                                                                                                                                                                                                                                                                                                                                                                                                                                                                                                                                                                                                                                                                                                                                                                                                                                                                                                                                                               |                            | - <del></del>                                                   |
| Active Safety Feautures  Electronic Stability Control Yes ABS Braking Yes Daytime Running Lights Yes Hill Start Assist Yes Auto Headlights Yes Bluetooth Hands Free Yes                                                                                                                                                                                                                                                                                                                                                                                                                                                                                                                                                                                                                                                                                                                                                                                                                                                                                                                                                                                                                                                                                                                                                                                                                                                                                                                                                                                                                                                                                                                                                                                                                                                                                                                                                                                                                                                                                                                                                        |                            |                                                                 |
| Electronic Stability Control Yes ABS Braking Yes Daytime Running Lights Yes Hill Start Assist Yes Auto Headlights Yes Bluetooth Hands Free Yes                                                                                                                                                                                                                                                                                                                                                                                                                                                                                                                                                                                                                                                                                                                                                                                                                                                                                                                                                                                                                                                                                                                                                                                                                                                                                                                                                                                                                                                                                                                                                                                                                                                                                                                                                                                                                                                                                                                                                                                 |                            | Narrow STD (optional LONG)                                      |
| ABS Braking Yes Daytime Running Lights Yes Hill Start Assist Yes Auto Headlights Yes Bluetooth Hands Free Yes                                                                                                                                                                                                                                                                                                                                                                                                                                                                                                                                                                                                                                                                                                                                                                                                                                                                                                                                                                                                                                                                                                                                                                                                                                                                                                                                                                                                                                                                                                                                                                                                                                                                                                                                                                                                                                                                                                                                                                                                                  |                            |                                                                 |
| Daytime Running Lights Yes Hill Start Assist Yes Auto Headlights Yes Bluetooth Hands Free Yes                                                                                                                                                                                                                                                                                                                                                                                                                                                                                                                                                                                                                                                                                                                                                                                                                                                                                                                                                                                                                                                                                                                                                                                                                                                                                                                                                                                                                                                                                                                                                                                                                                                                                                                                                                                                                                                                                                                                                                                                                                  |                            |                                                                 |
| Hill Start Assist Auto Headlights Pluetooth Hands Free Yes Yes                                                                                                                                                                                                                                                                                                                                                                                                                                                                                                                                                                                                                                                                                                                                                                                                                                                                                                                                                                                                                                                                                                                                                                                                                                                                                                                                                                                                                                                                                                                                                                                                                                                                                                                                                                                                                                                                                                                                                                                                                                                                 |                            |                                                                 |
| Auto Headlights Yes Bluetooth Hands Free Yes                                                                                                                                                                                                                                                                                                                                                                                                                                                                                                                                                                                                                                                                                                                                                                                                                                                                                                                                                                                                                                                                                                                                                                                                                                                                                                                                                                                                                                                                                                                                                                                                                                                                                                                                                                                                                                                                                                                                                                                                                                                                                   |                            |                                                                 |
| Bluetooth Hands Free Yes                                                                                                                                                                                                                                                                                                                                                                                                                                                                                                                                                                                                                                                                                                                                                                                                                                                                                                                                                                                                                                                                                                                                                                                                                                                                                                                                                                                                                                                                                                                                                                                                                                                                                                                                                                                                                                                                                                                                                                                                                                                                                                       |                            |                                                                 |
|                                                                                                                                                                                                                                                                                                                                                                                                                                                                                                                                                                                                                                                                                                                                                                                                                                                                                                                                                                                                                                                                                                                                                                                                                                                                                                                                                                                                                                                                                                                                                                                                                                                                                                                                                                                                                                                                                                                                                                                                                                                                                                                                |                            |                                                                 |
| Heated Mirrors Yes                                                                                                                                                                                                                                                                                                                                                                                                                                                                                                                                                                                                                                                                                                                                                                                                                                                                                                                                                                                                                                                                                                                                                                                                                                                                                                                                                                                                                                                                                                                                                                                                                                                                                                                                                                                                                                                                                                                                                                                                                                                                                                             |                            |                                                                 |
|                                                                                                                                                                                                                                                                                                                                                                                                                                                                                                                                                                                                                                                                                                                                                                                                                                                                                                                                                                                                                                                                                                                                                                                                                                                                                                                                                                                                                                                                                                                                                                                                                                                                                                                                                                                                                                                                                                                                                                                                                                                                                                                                | Heated Mirrors             | Yes                                                             |