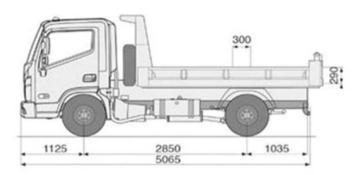

Turbo Charger Intercooler

| Auto Locking Central Door Locking + Power Window + Keyless Entry + Semi Trim Steering Wheel Controls Head lamps Fog Lamps Rear Combination Lamps Fog Lamps Rear Combination lamps License Plate Lamp Service Lamp Circuit Daytime Running Lights 12v Socket in Dash Power Windows Back-up Lamp Meter Cluster Meter Cluster Warring Lamps & Indicators Head Injustry Heating/ Air conditioning (Manual) Steering Wheel Auto Cruise Control Body (Cab Type Mounting Windshield Windshield Wipers Mirror - Heated Windshield Wipers Mirror - Heated Mirror - Heat | Audio                      | M450 (Radio+Aux/MP3 USB) Multidisplay                           |
|--------------------------------------------------------------------------------------------------------------------------------------------------------------------------------------------------------------------------------------------------------------------------------------------------------------------------------------------------------------------------------------------------------------------------------------------------------------------------------------------------------------------------------------------------------------------------------------------------------------------------------------------------------------------------------------------------------------------------------------------------------------------------------------------------------------------------------------------------------------------------------------------------------------------------------------------------------------------------------------------------------------------------------------------------------------------------------------------------------------------------------------------------------------------------------------------------------------------------------------------------------------------------------------------------------------------------------------------------------------------------------------------------------------------------------------------------------------------------------------------------------------------------------------------------------------------------------------------------------------------------------------------------------------------------------------------------------------------------------------------------------------------------------------------------------------------------------------------------------------------------------------------------------------------------------------------------------------------------------------------------------------------------------------------------------------------------------------------------------------------------------|----------------------------|-----------------------------------------------------------------|
| Head lamps Semi-sealed Beam / Adjustable Dim Front Combination Lamps White White Fog Lamps Rear Combination lamps Um signal / Hazard-Amber, Position - White Position - White White Service Lamp Circuit Yes Daytime Running Lights Yes x2 Yes Aback-up Lamp White Warning Lights Yes Aback-up Lamp White Power Windows Back-up Lamp White Power Windows Aback-up Lamp Bear Direction Speed ometer / Tachometer / Fuel gauge / Water temperature gauge LCD with odometer / Trip meter / Cloud Warning Lights Aback Pess Aback-up Lamp Aback Pess | Auto Locking               | Central Door Locking + Power Window + Keyless Entry + Semi Trim |
| Front Combination Lamps Fog Lamps Rear Combination lamps License Plate Lamp White  Rear Combination lamps License Plate Lamp White  Yes  2V Socket in Dash Yes  X2  Power Windows Plate Lamp  Meter Cluster Were Warring Lamps & Indicators Warring Wheel Auto Cruise Control Warring Warring Warring Lamps & | Steering Wheel Controls    | Bluetooth Phone - Audio - Cruise Control                        |
| Fog Lamps Rear Combination lamps License Plate Lamp Service Lamp Circuit Yes Daytime Running Lights 12v Socket in Dash Power Windows Back-up Lamp White Instruments Weter Cluster Warning Lamps & Indicators Brake fluid level of reservoir / Parking brake / Oil pressure / Battery charge / Tell-tale lights for head light high beam / Turn signals / Door open / Seat belt / Low fuel Horn Cruise Control Heating/ Air conditioning (Manual) Steering Wheel Auto Cruise Control Steering Colon Control Steering Colon Control Autor With Autor Cruise Control Steering Colon C | Head lamps                 | Semi-sealed Beam / Adjustable Dim                               |
| Rear Combination lamps License Plate Lamp White Yes Service Lamp Circuit Paytime Running Lights 12v Socket in Dash White  White  White  12v Socket in Dash White  White  White  White  White  12v Socket in Dash White  Whi | Front Combination Lamps    | Turn signal / Hazard-Amber, Position - White                    |
| License Plate Lamp Service Lamp Circuit Pays Box Yes 12v Socket in Dash Yes x2 Power Windows Back-up Lamp White  Meter Cluster Meter Meter Meter Meter Merer Meter Merer | Fog Lamps                  | White                                                           |
| Service Lamp Circuit Daytime Running Lights Yes 12v Socket in Dash Yes Nack-up Lamp White  Instruments  Meter Cluster Meter Speedometer / Tachometer / Fuel gauge / Water temperature gauge LCD with odometer / Trip meter / Cloc Warning Lamps & Indicators Brake fluid level of reservoir / Parking brake / Oil pressure / Battery charge / Tell-tale lights for head light high beam / Turn signals / Door open / Seat belt / Low fuel  Horn Cruise Control Horn Single, Electric Yes Yes Yes Steering Wheel Audio Remote Control Steering Wheel Audio Cruise Control Steering Wheel Audio Cruise Control Windshield One piece type with laminated glass, tinted upper section Windshield Wipers Mirrors Driver's Seat Driver's Seat Driver's Seat Driver's Seat Driver's Seat Driver's Seat Bench seat, STD Trim Roof Marker Lights Overhead Storage Wird Steley Feautures Electronic Stability Control Active Safety Feautures Electronic Stability Control ABS Braking Ayes Hill Start Assist Yes Hill Start Assist Yes Hull Headingths Yes Hull Start Assist Yes                                                                                                                                                                                                                                                                                                                                                                                                                                                                                                                                                                                                                                                                                                              | Rear Combination lamps     | Turn signal / Hazard-Amber, Tail / Stop - Red                   |
| Daytime Running Lights Yes 12v Socket in Dash Yes x2 Power Windows Yes Back-up Lamp White  Instruments  Meter Cluster Speedometer / Tachometer / Fuel gauge / Water temperature gauge LCD with odometer / Trip meter / Cloc Brake fluid level of reservoir / Parking brake / Oil pressure / Battery charge / Tell-tale lights for head light high beam / Turn signals / Door open / Seat belt / Low fuel Single, Electric Yes  Heating/ Air conditioning (Manual) Steering Wheel Audio Remote Control Yes  Steering Wheel Audio Remote Control Yes  Windshield Wipers Windshield One piece type with laminated glass, tinted upper section Windshield Wipers Mirrors Mirror Heated Driver's Seat Coil Suspension, urethane foam cushioned STD trim Passenger's seat Steering Column Fully Adjustable Sering Column Fully Adjustable Yes  Mirror Width Narrow STD (optional LONG)  Active Safety Feautures  Electronic Stability Control ABS Braking Yes Auto Headlights Yes Bluetooth Hands Free Yes  Wind Haminated Pes Fixed Yes F | License Plate Lamp         | White                                                           |
| Power Windows Pack- Ust pamp Power Windows  Weter Cluster Meter Cluster Meter Cluster Meter Speedometer / Tachometer / Fuel gauge / Water temperature gauge LCD with odometer / Trip meter / Cloc Brake fluid level of reservoir / Parking brake / Oil pressure / Battery charge / Tell-tale lights for head light high beam / Turn signals / Door open / Seat belt / Low fuel Single, Electric Power Control Power Cont | Service Lamp Circuit       | Yes                                                             |
| Power Windows Back-up Lamp White  Instruments  Meter Cluster Fixed type  Meter Warning Lamps & Indicators Brake fluid level of reservoir / Parking brake / Oil pressure / Battery charge / Tell-tale lights for head light high beam / Turn signals / Door open / Seat belt / Low fuel  Horn Single, Electric  Cruise Control Yes  Steering Wheel Audio Remote Control Steering Wheel Audio Remote Control  Steering Wheel Audio Remote Control  Body /Cab  Tilt type with torsion bars, all steel welded construction with safety zone design Rigid or Semi floating type Windshield Wipers One piece type with laminated glass, tinted upper section  Windshield Wipers August Coil Suspension, urethane foam cushioned STD trim  Passenger's seat Bench seat, STD Trim  Steering Column Fully Adjustable  Roof Marker Lights Yes  Wirrow Wifth Narrow STD (optional LONG)  Active Safety Feautures  Electronic Stability Control Yes  Bat Running Lights Yes  Auto Headlights  Bluetooth Hands Free  Yes  Wheel Audio Fixed type  Wheel Audio Fixed type  White Power Age Auto Fixed type  White Pixed type  White Pixed type  Steering Column Fully Adjustable  Roof Marker Lights Yes  Wirrow Width Narrow STD (optional LONG)                                                                                                                                                                                                                                                                                                                                                                                                                                                                                                                                                                                                                                                                                                                                                                                                                                                                                            | Daytime Running Lights     | Yes                                                             |
| Back-up Lamp   White   Instruments   Instruments   Fixed type   Speedometer / Tachometer / Fuel gauge / Water temperature gauge LCD with odometer / Trip meter / Clock   Warning Lamps & Indicators   Brake fluid level of reservoir / Parking brake / Oil pressure / Battery charge / Tell-tale lights for head light high beam / Turn signals / Door open / Seat belt / Low fuel   Horn   Single, Electric   Yes   Single, Electric   Yes   Single, Air conditioning (Manual)   Yes   Steering Wheel Audio Remote Control   Yes   Steering Wheel Auto Cruise Control   Yes   Steering Windshield   One piece type with laminated glass, tinted upper section   Windshield Wipers   Dual electric three speed (intermittent / low / fast) wipers & washer   Mirror - Heated   Coil Suspension, urethane foam cushioned STD trim   Passenger's seat   Bench seat, STD Trim   Steering Column   Fully Adjustable   Yes   Steering Column   Fully Adjustable   Yes   Steering Column   Fully Adjustable   Yes   Steering Control   Yes   Steering Con   | 12v Socket in Dash         | Yes x2                                                          |
| Meter Cluster Meter Speedometer / Tachometer / Fuel gauge / Water temperature gauge LCD with odometer / Trip meter / Clock Warning Lamps & Indicators Brake fluid level of reservoir / Parking brake / Oil pressure / Battery charge / Tell-tale lights for head light high beam / Turn signals / Door open / Seat belt / Low fuel Single, Electric Yes Heating / Air conditioning (Manual) Steering Wheel Audio Remote Control Steering Wheel Auto Cruise Control Yes  Steering Wheel Auto Cruise Control Steering Wheel Auto Cruise Control Yes  Type Mounting Windshield Windshield Wipers Mirrors Dual electric three speed (intermittent / low / fast) wipers & washer Mirrors Driver's Seat Passenger's seat Bench seat, STD Trim Steering Column Steering Column Fully Adjustable Coord Suspension, urethane foam cushioned STD trim Steering Column Fully Adjustable Yes Overhead Storage Mirror Width Narrow STD (optional LONG)  Active Safety Feautures Electronic Stability Control ABS Braking Yes Daytime Running Lights Yes Hill Start Assist Yes Auto Headlights Bluetooth Hands Free Yes                                                                                                                                                                                                                                                                                                                                                                                                                                                                                                                                                                                                                                                                                                                                                                                                                                                                                                                                                                                                                      | Power Windows              | Yes                                                             |
| Meter Cluster Meter Mete | Back-up Lamp               | White                                                           |
| Meter Speedometer / Tachometer / Fuel gauge / Water temperature gauge LCD with odometer / Trip meter / Cloc Brake fluid level of reservoir / Parking brake / Oil pressure / Battery charge / Tell-tale lights for head light high beam / Turn signals / Door open / Seat belt / Low fuel Single, Electric Yes                                                                                                                                                                                                                                                                                                                                                                                                                                                                                                                                                                                                                                                                                                                                                                                                                                                                                                                                                                                                                                                                                                                                                                                                                                                                                                                                                                                                                                                                                                                                                                                                                                                                                                                                                                                                                  |                            |                                                                 |
| Warning Lamps & Indicators  Brake fluid level of reservoir / Parking brake / Oil pressure / Battery charge / Tell-tale lights for head light high beam / Turn signals / Door open / Seat belt / Low fuel Single, Electric Yes Heating/ Air conditioning (Manual) Steering Wheel Audio Remote Control Yes Steering Wheel Auto Cruise Control Yes  Body / Cab Type Mounting Windshield One piece type with laminated glass, tinted upper section Windshield Wipers Mirrors Driver's Seat Driver's Seat Coil Suspension, urethane foam cushioned STD trim Passenger's seat Steering Column Roof Marker Lights Overhead Storage Mirror Wes Mirror Wes Mirror Heated Overhead Storage Mirror Wes Mirror Wes Bench seat, STD Trim Fully Adjustable Yes Overhead Storage Mirror Wes Brake fluid level of reservoir / Parking brake / Oil pressure / Battery charge / Yes ABS Braking Yes Auto Headlights Yes Bluetooth Hands Free  Passer / Yes  Ves Brake fluid level of reservoir / Parking brake / Oil pressure / Battery charge / B | Meter Cluster              |                                                                 |
| Tell-tale lights for head light high beam / Turn signals / Door open / Seat belt / Low fuel Single, Electric Yes Heating/ Air conditioning (Manual) Steering Wheel Audio Remote Control Steering Wheel Auto Cruise Control Yes  Body /Cab  Type Mounting Windshield Windshield Wipers Windshield Wipers Dual electric three speed (intermittent / low / fast) wipers & washer Mirrors Mirror - Heated Driver's Seat Steering Column Fully Adjustable Steering Column Roof Marker Lights Overhead Storage Mirror Width Narrow STD (optional LONG)  Active Safety Feautures Electronic Stability Control ABS Braking Daytime Running Lights Yes Auto Headlights Yes Bluetooth Hands Free Yes                                                                                                                                                                                                                                                                                                                                                                                                                                                                                                                                                                                                                                                                                                                                                                                                                                                                                                                                                                                                                                                                                                                                                                                                                                                                                                                                                                                                                                     |                            |                                                                 |
| Horn Cruise Control Heating/ Air conditioning (Manual) Steering Wheel Audio Remote Control Steering Wheel Auto Cruise Control  Body / Cab Type Mounting Windshield One piece type with laminated glass, tinted upper section Windshield Wipers Dual electric three speed (intermittent / low / fast) wipers & washer Mirrors Driver's Seat Ocil Suspension, urethane foam cushioned STD trim Passenger's seat Steering Column Fully Adjustable Roof Marker Lights Ves Overhead Storage Wirror Width Narrow STD (optional LONG)  Active Safety Feautures Electronic Stability Control ASB Braking Daytime Running Lights Yes Daytime Running Lights Yes Auto Headlights Yes Bluetooth Hands Free Yes                                                                                                                                                                                                                                                                                                                                                                                                                                                                                                                                                                                                                                                                                                                                                                                                                                                                                                                                                                                                                                                                                                                                                                                                                                             | Warning Lamps & Indicators |                                                                 |
| Cruise Control Yes Heating/ Air conditioning (Manual) Yes Steering Wheel Auto Remote Control Body /Cab Type Mounting Tilt type with torsion bars, all steel welded construction with safety zone design Rigid or Semi floating type Windshield One piece type with laminated glass, tinted upper section Windshield Wipers Dual electric three speed (intermittent / low / fast) wipers & washer Mirror S Driver's Seat Coil Suspension, urethane foam cushioned STD trim Passenger's seat Bench seat, STD Trim Steering Column Fully Adjustable Roof Marker Lights Yes Overhead Storage Yes Mirror Width Narrow STD (optional LONG)  Active Safety Feautures Electronic Stability Control Yes ABS Braking Yes Auto Headlights Yes Auto Headlights Yes Bluetooth Hands Free  Yes Steering Column Fully Adjustable Yes Bluetooth Hands Free                                                                                                                                                                                                                                                                                                                                                                                                                                                                                                                                                                                                                                                                                                                                                                                                                                                                                                                                                                                                                                                                                                                                                                                                                                                                                     |                            |                                                                 |
| Heating/ Air conditioning (Manual) Steering Wheel Audio Remote Control Steering Wheel Auto Cruise Control Steering Wheel Auto Cruise Control Sody /Cab  Type Mounting Windshield One piece type with laminated glass, tinted upper section Windshield Wipers Dual electric three speed (intermittent / low / fast) wipers & washer Mirrors Mirror - Heated Coil Suspension, urethane foam cushioned STD trim Passenger's seat Steering Column Fully Adjustable Roof Marker Lights Overhead Storage Wirror Width Narrow STD (optional LONG)  Active Safety Feautures Electronic Stability Control ABS Braking Daytime Running Lights Yes Auto Headlights Yes Bluetooth Hands Free Yes                                                                                                                                                                                                                                                                                                                                                                                                                                                                                                                                                                                                                                                                                                                                                                                                                                                                                                                                                                                                                                                                                                                                                                                                                                                                                                                                                                                                                                           |                            |                                                                 |
| Steering Wheel Audio Remote Control Steering Wheel Auto Cruise Control Steering Wheel Auto Cruise Control Sedy / Cab Type Mounting Tilt type with torsion bars, all steel welded construction with safety zone design Rigid or Semi floating type Windshield One piece type with laminated glass, tinted upper section Windshield Wipers Dual electric three speed (intermittent / low / fast) wipers & washer Mirrors Mirror - Heated Coil Suspension, urethane foam cushioned STD trim Passenger's seat Bench seat, STD Trim Steering Column Fully Adjustable Roof Marker Lights Ves Overhead Storage Wirror Width Narrow STD (optional LONG)  Active Safety Feautures Electronic Stability Control ABS Braking Passenger Seat Stability Control Yes Daytime Running Lights Yes Hill Start Assist Yes Auto Headlights Yes Bluetooth Hands Free                                                                                                                                                                                                                                                                                                                                                                                                                                                                                                                                                                                                                                                                                                                                                                                                                                                                                                                                                                                                                                                                                                                                                                                                                                                                               |                            |                                                                 |
| Steering Wheel Auto Cruise Control  Body /Cab  Type Mounting  Till type with torsion bars, all steel welded construction with safety zone design Rigid or Semi floating type Windshield  One piece type with laminated glass, tinted upper section  Windshield Wipers  Dual electric three speed (intermittent / low / fast) wipers & washer  Mirrors  Mirror - Heated  Coil Suspension, urethane foam cushioned STD trim  Passenger's seat  Bench seat, STD Trim  Steering Column  Fully Adjustable  Yes  Overhead Storage  Mirror Width  Narrow STD (optional LONG)  Active Safety Feautures  Electronic Stability Control  ABS Braking  Pes  Daytime Running Lights  Yes  Auto Headlights  Yes  Bluetooth Hands Free  Till type with torsion bars, all steel welded construction with safety zone design Rigid or Semi floating type  Mirror Wind upper section  Yes  Safety Feautures  Flectronic Stability Control  Yes  Bluetooth Hands Free  Yes                                                                                                                                                                                                                                                                                                                                                                                                                                                                                                                                                                                                                                                                                                                                                                                                                                                                                                                                                                                                                                                                                                                                                                        |                            | - <del></del>                                                   |
| Body /Cab Type Mounting Tilt type with torsion bars, all steel welded construction with safety zone design Rigid or Semi floating type Windshield Windshield Wipers Dual electric three speed (intermittent / low / fast) wipers & washer Mirrors Mirror - Heated Driver's Seat Driver's Seat Driver's Seat Bench seat, STD Trim Steering Column Fully Adjustable Roof Marker Lights Ves Overhead Storage Yes Mirror Width Narrow STD (optional LONG)  Active Safety Feautures Electronic Stability Control ABS Braking Yes Daytime Running Lights Yes Auto Headlights Yes Bluetooth Hands Free Yes                                                                                                                                                                                                                                                                                                                                                                                                                                                                                                                                                                                                                                                                                                                                                                                                                                                                                                                                                                                                                                                                                                                                                                                                                                                                                                                                                                                                                                                                                                                            |                            |                                                                 |
| Type Mounting Tilt type with torsion bars, all steel welded construction with safety zone design Rigid or Semi floating type Windshield One piece type with laminated glass, tinted upper section Windshield Wipers Dual electric three speed (intermittent / low / fast) wipers & washer Mirrors Mirror - Heated Coil Suspension, urethane foam cushioned STD trim Passenger's seat Bench seat, STD Trim Steering Column Fully Adjustable Yes Overhead Storage Yes Wirror Width Narrow STD (optional LONG)  Active Safety Feautures Electronic Stability Control Yes ABS Braking Yes Oaytime Running Lights Yes Uses Stability Control Yes Alto Headlights Yes Auto Headlights Yes Sluetooth Hands Free Yes                                                                                                                                                                                                                                                                                                                                                                                                                                                                                                                                                                                                                                                                                                                                                                                                                                                                                                                                                                                                                                                                                                                                                                                                                                                                                                                                                                                                                   |                            | Yes                                                             |
| Windshield One piece type with laminated glass, tinted upper section Windshield Wipers Dual electric three speed (intermittent / low / fast) wipers & washer Mirrors Mirror - Heated Driver's Seat Coil Suspension, urethane foam cushioned STD trim Passenger's seat Bench seat, STD Trim Steering Column Fully Adjustable Roof Marker Lights Yes Overhead Storage Yes Mirror Width Narrow STD (optional LONG)  Active Safety Feautures Electronic Stability Control Yes ABS Braking Yes Daytime Running Lights Yes Auto Headlights Yes Auto Headlights Yes Bluetooth Hands Free Yes                                                                                                                                                                                                                                                                                                                                                                                                                                                                                                                                                                                                                                                                                                                                                                                                                                                                                                                                                                                                                                                                                                                                                                                                                                                                                                                                                                                                                                                                                                                                          |                            |                                                                 |
| Windshield Wipers Dual electric three speed (intermittent / low / fast) wipers & washer Mirror - Heated Driver's Seat Coil Suspension, urethane foam cushioned STD trim Passenger's seat Bench seat, STD Trim Steering Column Fully Adjustable Roof Marker Lights Yes Overhead Storage Yes Mirror Width Narrow STD (optional LONG)  Active Safety Feautures Electronic Stability Control Yes ABS Braking Yes Daytime Running Lights Yes Hill Start Assist Yes Auto Headlights Yes Bluetooth Hands Free Yes                                                                                                                                                                                                                                                                                                                                                                                                                                                                                                                                                                                                                                                                                                                                                                                                                                                                                                                                                                                                                                                                                                                                                                                                                                                                                                                                                                                                                                                                                                                                                                                                                     |                            |                                                                 |
| Mirror Heated Driver's Seat Coil Suspension, urethane foam cushioned STD trim Passenger's seat Bench seat, STD Trim Steering Column Fully Adjustable Roof Marker Lights Yes Overhead Storage Yes Mirror Width Narrow STD (optional LONG)  Active Safety Feautures Electronic Stability Control Yes ABS Braking Yes Daytime Running Lights Yes Hill Start Assist Yes Auto Headlights Yes Bluetooth Hands Free Yes                                                                                                                                                                                                                                                                                                                                                                                                                                                                                                                                                                                                                                                                                                                                                                                                                                                                                                                                                                                                                                                                                                                                                                                                                                                                                                                                                                                                                                                                                                                                                                                                                                                                                                               |                            |                                                                 |
| Driver's Seat Coil Suspension, urethane foam cushioned STD trim Passenger's seat Bench seat, STD Trim Steering Column Fully Adjustable Roof Marker Lights Yes Overhead Storage Yes Mirror Width Narrow STD (optional LONG)  Active Safety Feautures Electronic Stability Control Yes ABS Braking Yes Daytime Running Lights Yes Auto Headlights Yes Auto Headlights Yes Bluetooth Hands Free Yes                                                                                                                                                                                                                                                                                                                                                                                                                                                                                                                                                                                                                                                                                                                                                                                                                                                                                                                                                                                                                                                                                                                                                                                                                                                                                                                                                                                                                                                                                                                                                                                                                                                                                                                               |                            |                                                                 |
| Passenger's seat     Bench seat, STD Trim       Steering Column     Fully Adjustable       Roof Marker Lights     Yes       Overhead Storage     Yes       Mirror Width     Narrow STD (optional LONG)       Active Safety Feautures     Electronic Stability Control       Electronic Stability Control     Yes       ABS Braking     Yes       Daytime Running Lights     Yes       Hill Start Assist     Yes       Auto Headlights     Yes       Bluetooth Hands Free     Yes                                                                                                                                                                                                                                                                                                                                                                                                                                                                                                                                                                                                                                                                                                                                                                                                                                                                                                                                                                                                                                                                                                                                                                                                                                                                                                                                                                                                                                                                                                                                                                                                                                               |                            |                                                                 |
| Steering Column Fully Adjustable  Roof Marker Lights Yes Overhead Storage Yes Mirror Width Narrow STD (optional LONG)  Active Safety Feautures Electronic Stability Control Yes ABS Braking Yes Daytime Running Lights Yes Hill Start Assist Yes Auto Headlights Yes Bluetooth Hands Free Yes                                                                                                                                                                                                                                                                                                                                                                                                                                                                                                                                                                                                                                                                                                                                                                                                                                                                                                                                                                                                                                                                                                                                                                                                                                                                                                                                                                                                                                                                                                                                                                                                                                                                                                                                                                                                                                  |                            |                                                                 |
| Roof Marker Lights Yes Overhead Storage Yes Mirror Width Narrow STD (optional LONG)  Active Safety Feautures Electronic Stability Control Yes ABS Braking Yes Daytime Running Lights Yes Hill Start Assist Yes Auto Headlights Yes Bluetooth Hands Free Yes                                                                                                                                                                                                                                                                                                                                                                                                                                                                                                                                                                                                                                                                                                                                                                                                                                                                                                                                                                                                                                                                                                                                                                                                                                                                                                                                                                                                                                                                                                                                                                                                                                                                                                                                                                                                                                                                    |                            |                                                                 |
| Overhead Storage Yes Mirror Width Narrow STD (optional LONG)  Active Safety Feautures Electronic Stability Control Yes ABS Braking Yes Daytime Running Lights Yes Hill Start Assist Yes Auto Headlights Yes Bluetooth Hands Free Yes                                                                                                                                                                                                                                                                                                                                                                                                                                                                                                                                                                                                                                                                                                                                                                                                                                                                                                                                                                                                                                                                                                                                                                                                                                                                                                                                                                                                                                                                                                                                                                                                                                                                                                                                                                                                                                                                                           |                            | , ,                                                             |
| Mirror Width Narrow STD (optional LONG)  Active Safety Feautures  Electronic Stability Control Yes ABS Braking Yes Daytime Running Lights Yes Hill Start Assist Yes Auto Headlights Yes Bluetooth Hands Free Yes                                                                                                                                                                                                                                                                                                                                                                                                                                                                                                                                                                                                                                                                                                                                                                                                                                                                                                                                                                                                                                                                                                                                                                                                                                                                                                                                                                                                                                                                                                                                                                                                                                                                                                                                                                                                                                                                                                               |                            | - <del></del>                                                   |
| Active Safety Feautures  Electronic Stability Control Yes ABS Braking Yes Daytime Running Lights Yes Hill Start Assist Yes Auto Headlights Yes Bluetooth Hands Free Yes                                                                                                                                                                                                                                                                                                                                                                                                                                                                                                                                                                                                                                                                                                                                                                                                                                                                                                                                                                                                                                                                                                                                                                                                                                                                                                                                                                                                                                                                                                                                                                                                                                                                                                                                                                                                                                                                                                                                                        |                            |                                                                 |
| Electronic Stability Control Yes ABS Braking Yes Daytime Running Lights Yes Hill Start Assist Yes Auto Headlights Yes Bluetooth Hands Free Yes                                                                                                                                                                                                                                                                                                                                                                                                                                                                                                                                                                                                                                                                                                                                                                                                                                                                                                                                                                                                                                                                                                                                                                                                                                                                                                                                                                                                                                                                                                                                                                                                                                                                                                                                                                                                                                                                                                                                                                                 |                            | Narrow STD (optional LONG)                                      |
| ABS Braking Yes Daytime Running Lights Yes Hill Start Assist Yes Auto Headlights Yes Bluetooth Hands Free Yes                                                                                                                                                                                                                                                                                                                                                                                                                                                                                                                                                                                                                                                                                                                                                                                                                                                                                                                                                                                                                                                                                                                                                                                                                                                                                                                                                                                                                                                                                                                                                                                                                                                                                                                                                                                                                                                                                                                                                                                                                  |                            |                                                                 |
| Daytime Running Lights Yes Hill Start Assist Yes Auto Headlights Yes Bluetooth Hands Free Yes                                                                                                                                                                                                                                                                                                                                                                                                                                                                                                                                                                                                                                                                                                                                                                                                                                                                                                                                                                                                                                                                                                                                                                                                                                                                                                                                                                                                                                                                                                                                                                                                                                                                                                                                                                                                                                                                                                                                                                                                                                  |                            |                                                                 |
| Hill Start Assist Auto Headlights Pluetooth Hands Free Yes Yes                                                                                                                                                                                                                                                                                                                                                                                                                                                                                                                                                                                                                                                                                                                                                                                                                                                                                                                                                                                                                                                                                                                                                                                                                                                                                                                                                                                                                                                                                                                                                                                                                                                                                                                                                                                                                                                                                                                                                                                                                                                                 |                            |                                                                 |
| Auto Headlights Yes Bluetooth Hands Free Yes                                                                                                                                                                                                                                                                                                                                                                                                                                                                                                                                                                                                                                                                                                                                                                                                                                                                                                                                                                                                                                                                                                                                                                                                                                                                                                                                                                                                                                                                                                                                                                                                                                                                                                                                                                                                                                                                                                                                                                                                                                                                                   |                            |                                                                 |
| Bluetooth Hands Free Yes                                                                                                                                                                                                                                                                                                                                                                                                                                                                                                                                                                                                                                                                                                                                                                                                                                                                                                                                                                                                                                                                                                                                                                                                                                                                                                                                                                                                                                                                                                                                                                                                                                                                                                                                                                                                                                                                                                                                                                                                                                                                                                       |                            |                                                                 |
|                                                                                                                                                                                                                                                                                                                                                                                                                                                                                                                                                                                                                                                                                                                                                                                                                                                                                                                                                                                                                                                                                                                                                                                                                                                                                                                                                                                                                                                                                                                                                                                                                                                                                                                                                                                                                                                                                                                                                                                                                                                                                                                                |                            |                                                                 |
| Heated Mirrors Yes                                                                                                                                                                                                                                                                                                                                                                                                                                                                                                                                                                                                                                                                                                                                                                                                                                                                                                                                                                                                                                                                                                                                                                                                                                                                                                                                                                                                                                                                                                                                                                                                                                                                                                                                                                                                                                                                                                                                                                                                                                                                                                             |                            |                                                                 |
|                                                                                                                                                                                                                                                                                                                                                                                                                                                                                                                                                                                                                                                                                                                                                                                                                                                                                                                                                                                                                                                                                                                                                                                                                                                                                                                                                                                                                                                                                                                                                                                                                                                                                                                                                                                                                                                                                                                                                                                                                                                                                                                                | Heated Mirrors             | Yes                                                             |