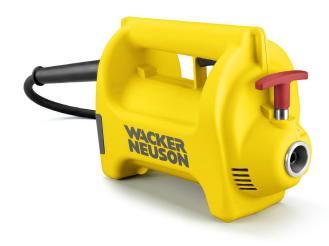

## M2500/230 Electric 230v HMS Drive Motor

The M2500/230 Electric is a powerful electric motor designed for industrial vibrators used in construction applications. Multipliable Shaft Lengths & Head sizes available.

## Specifications

- Model M2500/230
- Item No.- 5100009717
- Power 1.3kW
- Weight 5kg
- Voltage 230v

The M2500/230 Electric is a heavy-duty electric motor specifically designed for powering industrial vibrators used in construction projects. Its robust build ensures durability in tough jobsite conditions. The 230V single-phase power allows for easy operation on most job sites. This electric motor delivers high nominal power and speed to create strong vibrations for efficient material processing or concrete consolidation.