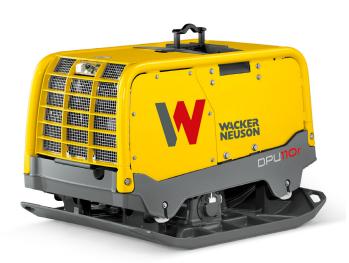

## **DPU110r Lec870 Remote Plate Compactor Diesel**

Wacker Neuson DPU110r: Powerful diesel Remote Plate Compactor (813kg) with remote control for safe operation.

## Specifications

- Model DPU110r Lec870
- Item No.- 5100027077
- Engine Kohler KDW1003
- Power 21Hp
- Weight 793kg
- Operating Width 870mm
- Force 110kN

The Wacker Neuson DPU110r Lec870 is a powerhouse diesel Remote Plate Compactor with a massive 813kg compaction force. It tackles demanding jobs on large sites. The innovative remote control allows you to operate the compactor from a safe distance, limiting exposure to noise, vibration, and dust. It also features a reversible design for maneuverability in tight spaces.