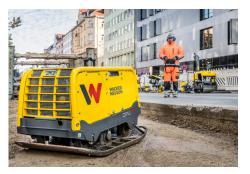

0800 538 735

- Powerful 813kg compaction force: Handles tough jobs on large sites with ease.
- Safe remote control operation: Work from a safe distance away from noise, vibration, and dust.
- Compatec compaction meter which comes pre-installed as a standard feature.
- Durable construction: Built to withstand the harshest working conditions.
- Ideal for large-scale projects: Perfect for compacting a wide range of materials on extensive jobsites.

## Specifications

- Model DPU110r Lec870
- Item No.- 5100027077
- Engine Kohler KDW1003
- Power 21Hp
- Weight 793kg
- Operating Width 870mm
- Force 110kN

The Wacker Neuson DPU110r Lec870 is a powerhouse diesel Remote Plate Compactor with a massive 813kg compaction force. It tackles demanding jobs on large sites. The innovative remote control allows you to operate the compactor from a safe distance, limiting exposure to noise, vibration, and dust. It also features a reversible design for maneuverability in tight spaces.