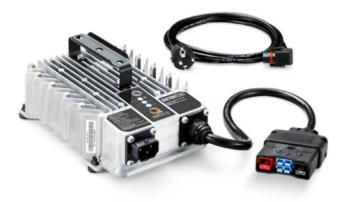

## 0800 538 735 CENTRALGROUP.CO.NZ

Battery Construction Equipment

**BOC7 Battery charger** 

Wacker Neuson BOC7: Compact and user-friendly charger for Wacker Neuson batteries.

- Compact design: Easy to store and transport for convenient use.
- User-friendly operation: Simple and safe to use for everyone.
- Charges Wacker Neuson batteries: Keeps your equipment powered for continuous operation.
- Reliable performance: Ensures consistent charging for optimal battery life.
- Minimizes downtime: Keeps your batteries charged and equipment ready to use.

Specifications

Model - Charger BOC7 Item No.- 5100069474 Voltage - 7A Current

The Wacker Neuson BOC7 is a compact and user-friendly battery charger designed specifically for Wacker Neuson equipment. Its space-saving design makes it easy to store and transport, while the user-friendly operation ensures hasslefree charging. The BOC7 keeps your batteries powered up and ready to use, minimizing downtime on the jobsite.