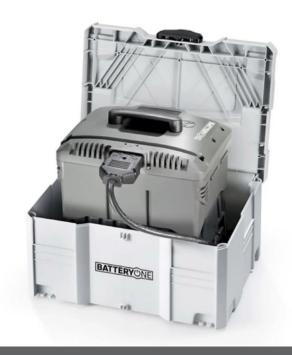

Materials Handling Construction Equipment Transport

Battery Construction Equipment

**BOC13 Battery charger** 

- Charges various Wacker Neuson products: Keeps your batteries powered for continuous operation.
- Reliable performance: Ensures consistent charging for optimal battery life.
- User-friendly operation: Easy to use and safe for everyone.
- Minimizes downtime: Keeps your equipment up and running on the jobsite.
- Safe operation: Designed for safe and reliable charging.

## Specifications

- Model Charger BOC13
- Item No.- 5100069476
- Voltage 13A Current

The Wacker Neuson BOC13 fast charger is a user-friendly and reliable battery charger designed specifically for charging a variety of Wacker Neuson equipment. It ensures your batteries are always ready for use, minimizing downtime on the jobsite. The BOC13 is safe and simple to operate, making it a convenient asset for any Wacker Neuson equipment owner.