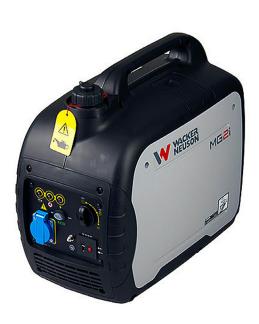

## **MG2i Generator Invertor**

WACKER NEUSON all it takes!

Wacker Neuson MG2i: Lightweight, quiet inverter generator for clean power at home, work or play.

- Clean, stable power: Perfect for powering electronics like phones, laptops, and sensitive equipment.
- Lightweight and portable: Easy to transport and use anywhere.
- Quiet operation: Minimizes noise disruption for a more enjoyable experience.
- Economical generator: Cost-effective solution for your power needs.
- Versatile applications: Ideal for home backup power, camping trips, and powering equipment.

## Specifications

- Model MGi2
- Item No.- 5000630383
- Engine Loncin LC148F
- Weight 21kg
- Voltage 230v
- Start Type Recoil
- Max Output 1.8Kva
- Rated Output 1.6Kva

The Wacker Neuson MG2i is a portable inverter generator designed for user-friendliness and clean power generation. Its lightweight design and suitcase style make it easy to transport, while the inverter technology ensures smooth, stable power for electronic devices. This makes it ideal for various applications, from providing backup power at home to powering equipment during recreational activities.