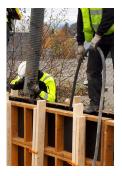

The SM4S is a replacement part for concrete vibrators. This exceptional 4-meter flexible shaft is specifically designed to work with concrete vibrator heads that have a diameter between 35mm and 65mm. Its unmatched length provides superior maneuverability and access to very deep concrete pours and extremely hard-to-reach areas during concrete consolidation applications. This makes it perfect for complex rebar structures, behind deep formwork, or large concrete foundations. The SM4S is easy to install and ensures continued functionality of your concrete vibrator for efficient and thorough concrete consolidation in even the most challenging jobs.