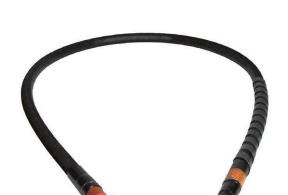

## SM4S Flexible Shaft 4 metre - suits 35mm to 65mm head

The SM4S is a super long, 4-meter flexible shaft for concrete vibrators (35-65mm heads), ideal for unmatched reach in deep pours.

Specifications

- Model SM4S
- Item No.- 5100005710
- Length 4 Meters
- Fits H35 Above

The SM4S is a replacement part for concrete vibrators. This exceptional 4-meter flexible shaft is specifically designed to work with concrete vibrator heads that have a diameter between 35mm and 65mm. Its unmatched length provides superior maneuverability and access to very deep concrete pours and extremely hard-to-reach areas during concrete consolidation applications. This makes it perfect for complex rebar structures, behind deep formwork, or large concrete foundations. The SM4S is easy to install and ensures continued functionality of your concrete vibrator for efficient and thorough concrete consolidation in even the most challenging jobs.