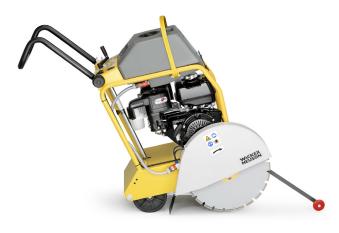

## 0800 538 735 CENTRALGROUP.CO.NZ

Demolition Tools BFS1350 20" Petrol Floor Saw

The BFS1350 is a powerful gas-powered concrete saw for deep cutting in concrete, asphalt, & masonry.

- Powerful petrol engine for ultra-deep cuts: Handles even the toughest concrete, asphalt, and masonry materials.
- Large 20-inch blade for exceptional cutting depth: Makes deep cuts in a single pass, saving time and effort.
- Gas-powered for portability and flexibility: Work anywhere on the job site without limitations of a cord.
- Ideal for deep cutting applications in concrete: Perfect for expansion joints, and utility trenches.
- Durable construction for demanding jobs: Built to withstand heavy-duty use on construction sites.

Specifications

- Model Floor Saw BFS1350 20" Petrol
- Item No.- 5100054576
- Power 8.7 KW
- Weight 94 kg
- Operating Width 575 mm
- Max depth 195 mm

The BFS1350 floor saw is a heavy-duty professional tool designed for extra deep cutting in concrete, asphalt, and masonry materials. Its powerful petrol engine provides ample power to handle the toughest jobs. The large 20-inch diameter blade allows for exceptionally deep cuts in a single pass, maximizing efficiency. This gas-powered saw is ideal for construction applications such as creating deep expansion joints or making deep trench cuts for utilities.