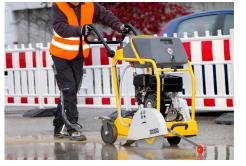

## 0800 538 735 CENTRALGROUP.CO.NZ

Demolition Tools BFS1350 20" Petrol Floor Saw

The BFS1350 is a powerful gas-powered concrete saw for deep cutting in concrete, asphalt, & masonry.

- Powerful petrol engine for ultra-deep cuts: Handles even the toughest concrete, asphalt, and masonry materials.
- Large 20-inch blade for exceptional cutting depth: Makes deep cuts in a single pass, saving time and effort.
- Gas-powered for portability and flexibility: Work anywhere on the job site without limitations of a cord.
- Ideal for deep cutting applications in concrete: Perfect for expansion joints, and utility trenches.
- Durable construction for demanding jobs: Built to withstand heavy-duty use on construction sites.

Specifications

- Model Floor Saw BFS1350 20" Petrol
- Item No.- 5100054576
- Power 8.7 KW
- Weight 94 kg
- Operating Width 575 mm
- Max depth 195 mm

The BFS1350 floor saw is a heavy-duty professional tool designed for extra deep cutting in concrete, asphalt, and masonry materials. Its powerful petrol engine provides ample power to handle the toughest jobs. The large 20-inch diameter blade allows for exceptionally deep cuts in a single pass, maximizing efficiency. This gas-powered saw is ideal for construction applications such as creating deep expansion joints or making deep trench cuts for utilities.