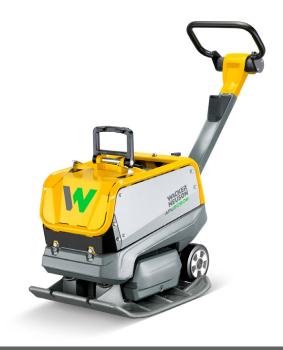

## APU3050e Battery Powered Reversible Plate Compactor 212kg

Wacker Neuson APU3050e: Zero-emission battery compactor (212kg) for clean and easy soil compaction.

## Specifications

- Model APU3050e Skin
- Item No.- 5100063132
- Operating Width 500mm
- Weight 212kg
- Force 30kN

The Wacker Neuson APU3050e is a revolutionary battery-powered reversible plate compactor designed for clean and convenient operation. This eco-friendly machine delivers efficient compaction of various soil types, producing zero emissions for indoor or environmentally sensitive jobsites. At just 212kg, it's easy to transport and maneuver around the worksite. User-friendly controls and a long-lasting battery minimize downtime and maximize productivity.