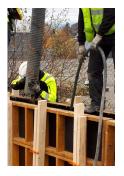

- Unequaled 9-meter reach for unmatched depth in concrete pours: Reaches extraordinary depths for complete consolidation.
- Compatible with concrete vibrator heads from 35mm to 65mm diameter: Works with various concrete vibrator models.
- Flexible design for navigating tight spaces and around obstacles: Maneuvers around rebar and formwork for improved consolidation.
- Easy to install for continued vibrator use: Maintains smooth operation of your concrete vibrator.
- Ideal for deep pours, complex rebar, large slabs, and extreme-reach applications: Enables effective work in the most demanding construction projects.

## Specifications

- Model SM9S
- Item No.- 5100005713
- Length 9 Meters
- Fits H35 Above

The SM9S is a replacement part for concrete vibrators. This unmatched 9-meter flexible shaft is specifically designed to work with concrete vibrator heads that have a diameter between 35mm and 65mm. Its extraordinary length provides superior maneuverability and access to the absolute deepest concrete pours and the most hard-to-reach areas during concrete consolidation applications. This makes it perfect for reaching behind deep formwork, complex rebar structures, or large concrete foundations. The SM9S is easy to install and ensures continued functionality of your concrete vibrator for efficient and thorough concrete consolidation in even the most challenging jobs.