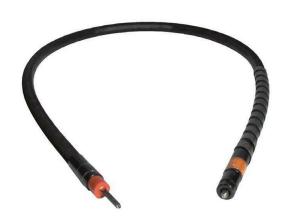

## SM9S Flexible Shaft 9 metre - suits 35mm to 65mm head

The SM9S is an exceptional 9-meter flexible shaft for concrete vibrators (35-65mm heads), ideal for reaching the absolute furthest depths in concrete pours.

## Specifications

- Model SM9S
- Item No.- 5100005713
- Length 9 Meters
- Fits H35 Above

The SM9S is a replacement part for concrete vibrators. This unmatched 9-meter flexible shaft is specifically designed to work with concrete vibrator heads that have a diameter between 35mm and 65mm. Its extraordinary length provides superior maneuverability and access to the absolute deepest concrete pours and the most hard-to-reach areas during concrete consolidation applications. This makes it perfect for reaching behind deep formwork, complex rebar structures, or large concrete foundations. The SM9S is easy to install and ensures continued functionality of your concrete vibrator for efficient and thorough concrete consolidation in even the most challenging jobs.