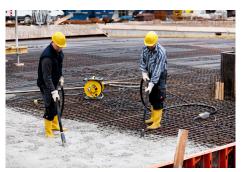

- Unequaled 9-meter reach for unmatched depth in concrete pours: Reaches extraordinary depths for complete consolidation.
- Compatible with concrete vibrator heads from 35mm to 65mm diameter: Works with various concrete vibrator models.
- Flexible design for navigating tight spaces and around obstacles: Maneuvers around rebar and formwork for improved consolidation.
- Easy to install for continued vibrator use: Maintains smooth operation of your concrete vibrator.
- Ideal for deep pours, complex rebar, large slabs, and extreme-reach applications: Enables effective work in the most demanding construction projects.

## Specifications

- Model SM9S
- Item No.- 5100005713
- Length 9 Meters
- Fits H35 Above

The SM9S is a replacement part for concrete vibrators. This unmatched 9-meter flexible shaft is specifically designed to work with concrete vibrator heads that have a diameter between 35mm and 65mm. Its extraordinary length provides superior maneuverability and access to the absolute deepest concrete pours and the most hard-to-reach areas during concrete consolidation applications. This makes it perfect for reaching behind deep formwork, complex rebar structures, or large concrete foundations. The SM9S is easy to install and ensures continued functionality of your concrete vibrator for efficient and thorough concrete consolidation in even the most challenging jobs.