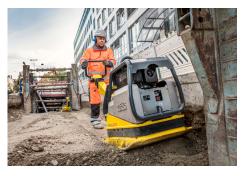

- Extra-strong compaction force of 332kg: Handles tough jobs like compacting soil, gravel, and asphalt on large projects.
- Reversible design: Maneuvers easily in confined spaces, improving efficiency.
- Ideal for heavy-duty compaction: Suitable for large projects requiring high compaction force.
- Durable construction: Built to withstand tough worksites.
- Ease of use: Ensures operator comfort and reduces fatigue during long operating hours.

## Specifications

- Model BPU4045a
- Item No.- 5100009663
- Engine Honda GX270
- Power 8.0Hp
- Weight 339kg
- Operating Width 450mm/604mm
- Force 40kN

The Wacker Neuson BPU4045A is a heavy-duty reversible plate compactor designed to tackle demanding compaction tasks. Its powerful 332kg compaction force ensures effective compaction of soil, gravel, and asphalt on large projects. The reversible design allows for efficient maneuvering, especially in tight spaces.