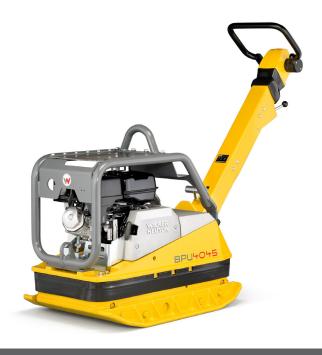

## BPU4045A Reversible Plate Compactor 332kg

Wacker Neuson BPU4045A: High-power reversible plate compactor ideal for big jobs: delivers a whopping 332kg of compaction force.

## Specifications

- Model BPU4045a
- Item No.- 5100009663
- Engine Honda GX270
- Power 8.0Hp
- Weight 339kg
- Operating Width 450mm/604mm
- Force 40kN

The Wacker Neuson BPU4045A is a heavy-duty reversible plate compactor designed to tackle demanding compaction tasks. Its powerful 332kg compaction force ensures effective compaction of soil, gravel, and asphalt on large projects. The reversible design allows for efficient maneuvering, especially in tight spaces.