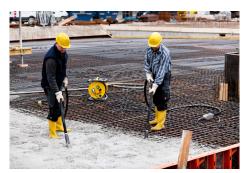

- Large 58mm diameter head for superior concrete compaction: Delivers exceptional compaction even in dense concrete.
- Extra-long 10 meter shaft for deep reach: Reaches the bottoms of deep pours for uniform consolidation.
- Powerful motor for efficient vibration: Creates strong vibrations to eliminate air pockets effectively.
- Durable construction for long-lasting performance: Built to endure tough construction environments.
- Ideal for deep concrete consolidation applications: Perfect for deep foundations, pile caps, and thick slabs.