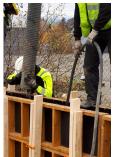

- Large 58mm diameter head for superior concrete compaction: Delivers exceptional compaction even in dense concrete.
- Extra-long 10 meter shaft for deep reach: Reaches the bottoms of deep pours for uniform consolidation.
- Powerful motor for efficient vibration: Creates strong vibrations to eliminate air pockets effectively.
- Durable construction for long-lasting performance: Built to endure tough construction environments.
- Ideal for deep concrete consolidation applications: Perfect for deep foundations, pile caps, and thick slabs.