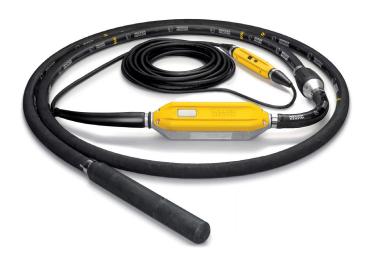

## IRFU58/230/10 58mm Head 10m Shaft Internal Vibrator

The IRFU58/230/10 is a powerful internal vibrator with a large head for deep concrete pours and a long shaft for maximum reach. Maintenance is significantly reduced as there are no drive shafts or greasing required.

## Specifications

- Model IRFU58/230/10
- Item No.- 5100008835
- Lead Length 15 Meters
- Length 10 Meters
- Voltage 230v
- Head 58mm

The IRFU58/230/10 internal vibrator is a heavy-duty tool designed for efficient concrete consolidation in deep pours. Its large 58mm diameter head ensures exceptional compaction throughout the concrete. The impressive 10-meter long shaft allows for reaching the bottoms of even the deepest concrete pours. This internal vibrator is ideal for large-scale construction projects with deep foundations, pile caps, and thick concrete slabs.