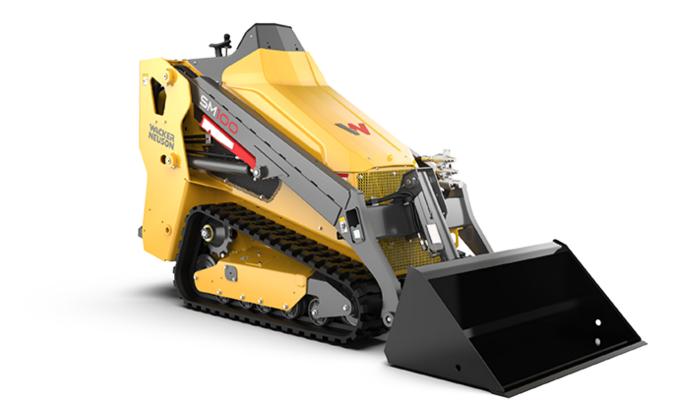

## SM100 Utility Track Loader

## Versatility is the real driver of this machine

The versatile, stand-on SM100 utility track loader is an excellent addition to any rental or contractor fleet and is the perfect fit for landscaping projects, light site work, grading, auguring, general material handling and much more!

- Powered by a 24.7 hp Yanmar turbo charged diesel.
- Machine offers a 1,000 pound operating capacity at 35% with a tipping load of 2,847 pounds.
- Durable undercarriage with triple flanged roller design reduces maintenance costs and total cost of ownership.
- Overall narrow width allows access to urban areas and smaller yards.
- Fine-tuned, forward angled joysticks reduce operator fatigue.