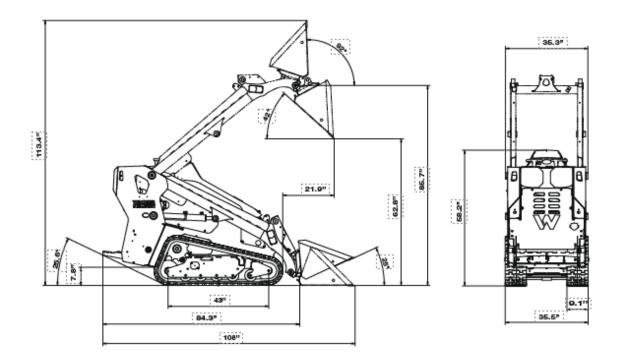

## SM100 Dimensions

| Overall length with bucket            | 108 in  |
|---------------------------------------|---------|
| Overall length without bucket         | 84.8 in |
| Overall width                         | 35.5 in |
| Overall height                        | 58.2 in |
| Hinge pin height                      | 85.7 in |
| Dump height max.                      | 62.8 in |
| Bucket rollback at ground level       | 25 °    |
| Bucket rollback at max. stroke height | 92 °    |
| Dump angle at max height              | 42 °    |
| Ground clearance                      | 7.8 in  |
| Track length on ground                | 43 in   |
| Angle of departure                    | 25.6 °  |