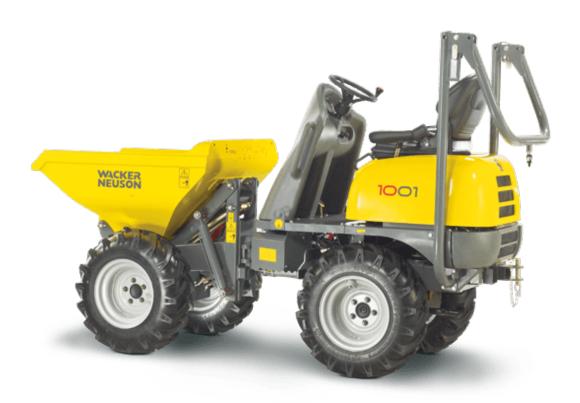

# 1001

#### The All-Round Dumper

Fast, safe and easy transport even on the roughest of terrain and a discharge height of up to 1.56 m... the four-wheel dumper 1001 is particularly versatile, agile and extremely robust.

- High-tipping skip (1.56 m dumping height); maximum payload 1000 kg.
- Compact dimensions, optional narrow tires (990 mm machine width).
- Hydrostatic twin-lock four-wheel drive; continuously variable speed up to 14 km/h max.
- Large service and maintenance access.
- Clearly laid out instrument panel and wide, robust leg protection.