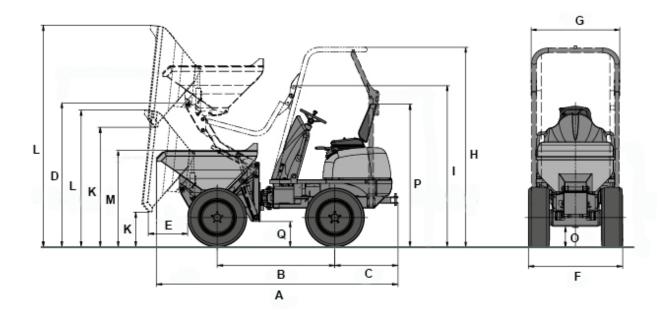

### 1001 Dimensions

| B Wheelbase 1,500 mm 1,500 mm   C Rear overhang 810 mm 810 mm   D Height 1,825 mm 1,825 mm   E Dumping distance 510 mm 510 mm   F Width vehicle 1,180 mm 990 mm   G Skip width 990 mm 990 mm   H Height ROPS 2,580 mm 2,580 mm   I Height ROPS tipped 2,080 mm 2,080 mm   K Dump height max. 465 mm 465 mm   K Dump height max. High tip skip raised 1,560 mm 1,770 mm   L Skip height tipped 1,770 mm 1,770 mm   L Skip height High tip skip raised 2,860 mm 2,440 mm   M Skip height 1,230 mm 1,230 mm   O Ground clearance 270 mm 270 mm   P Seat height 1,850 mm 1,850 mm  |   |                                       | High tip skip | Narrow   |
|--------------------------------------------------------------------------------------------------------------------------------------------------------------------------------------------------------------------------------------------------------------------------------------------------------------------------------------------------------------------------------------------------------------------------------------------------------------------------------------------------------------------------------------------------------------------------------|---|---------------------------------------|---------------|----------|
| C Rear overhang 810 mm 810 mm   D Height 1,825 mm 1,825 mm   E Dumping distance 510 mm 510 mm   F Width vehicle 1,180 mm 990 mm   G Skip width 990 mm 990 mm   H Height ROPS 2,580 mm 2,580 mm   I Height ROPS tipped 2,080 mm 2,080 mm   K Dump height max. 465 mm 465 mm   K Dump height max. High tip skip raised 1,560 mm 1,140 mm   L Skip height tipped 1,770 mm 1,770 mm   L Skip height High tip skip raised 2,860 mm 2,440 mm   M Skip height 1,230 mm 2,70 mm   O Ground clearance 270 mm 270 mm   P Seat height 1,850 mm 1,850 mm                                   | Α | Overall length                        | 3,080 mm      | 3,080 mm |
| D Height 1,825 mm 1,825 mm   E Dumping distance 510 mm 510 mm   F Width vehicle 1,180 mm 990 mm   G Skip width 990 mm 990 mm   H Height ROPS 2,580 mm 2,580 mm   I Height ROPS tipped 2,080 mm 2,080 mm   K Dump height max. 465 mm 465 mm   K Dump height max. High tip skip raised 1,560 mm 1,140 mm   L Skip height tipped 1,770 mm 1,770 mm   L Skip height High tip skip raised 2,860 mm 2,440 mm   M Skip height 1,230 mm 1,230 mm   O Ground clearance 270 mm 270 mm   P Seat height 1,850 mm 1,850 mm                                                                  | В | Wheelbase                             | 1,500 mm      | 1,500 mm |
| E   Dumping distance   510 mm   510 mm     F   Width vehicle   1,180 mm   990 mm     G   Skip width   990 mm   990 mm     H   Height ROPS   2,580 mm   2,580 mm     I   Height ROPS tipped   2,080 mm   2,080 mm     K   Dump height max.   465 mm   465 mm     K   Dump height max. High tip skip raised   1,560 mm   1,140 mm     L   Skip height tipped   1,770 mm   1,770 mm     L   Skip height High tip skip raised   2,860 mm   2,440 mm     M   Skip height   1,230 mm   1,230 mm     O   Ground clearance   270 mm   270 mm     P   Seat height   1,850 mm   1,850 mm | С | Rear overhang                         | 810 mm        | 810 mm   |
| F Width vehicle 1,180 mm 990 mm   G Skip width 990 mm 990 mm   H Height ROPS 2,580 mm 2,580 mm   I Height ROPS tipped 2,080 mm 2,080 mm   K Dump height max. 465 mm 465 mm   K Dump height max. High tip skip raised 1,560 mm 1,770 mm   L Skip height tipped 1,770 mm 2,440 mm   L Skip height High tip skip raised 2,860 mm 2,440 mm   M Skip height 1,230 mm 1,230 mm   O Ground clearance 270 mm 270 mm   P Seat height 1,850 mm 1,850 mm                                                                                                                                  | D | Height                                | 1,825 mm      | 1,825 mm |
| G Skip width 990 mm 990 mm   H Height ROPS 2,580 mm 2,580 mm   I Height ROPS tipped 2,080 mm 2,080 mm   K Dump height max. 465 mm 465 mm   K Dump height max. High tip skip raised 1,560 mm 1,140 mm   L Skip height tipped 1,770 mm 1,770 mm   L Skip height High tip skip raised 2,860 mm 2,440 mm   M Skip height 1,230 mm 1,230 mm   O Ground clearance 270 mm 270 mm   P Seat height 1,850 mm 1,850 mm                                                                                                                                                                    | Е | Dumping distance                      | 510 mm        | 510 mm   |
| H Height ROPS 2,580 mm 2,580 mm   I Height ROPS tipped 2,080 mm 2,080 mm   K Dump height max. 465 mm 465 mm   K Dump height max. High tip skip raised 1,560 mm 1,140 mm   L Skip height tipped 1,770 mm 1,770 mm   L Skip height High tip skip raised 2,860 mm 2,440 mm   M Skip height 1,230 mm 1,230 mm   O Ground clearance 270 mm 270 mm   P Seat height 1,850 mm 1,850 mm                                                                                                                                                                                                 | F | Width vehicle                         | 1,180 mm      | 990 mm   |
| I Height ROPS tipped 2,080 mm 2,080 mm   K Dump height max. 465 mm 465 mm   K Dump height max. High tip skip raised 1,560 mm 1,140 mm   L Skip height tipped 1,770 mm 1,770 mm   L Skip height High tip skip raised 2,860 mm 2,440 mm   M Skip height 1,230 mm 1,230 mm   O Ground clearance 270 mm 270 mm   P Seat height 1,850 mm 1,850 mm                                                                                                                                                                                                                                   | G | Skip width                            | 990 mm        | 990 mm   |
| K Dump height max. 465 mm 465 mm   K Dump height max. High tip skip raised 1,560 mm 1,140 mm   L Skip height tipped 1,770 mm 1,770 mm   L Skip height High tip skip raised 2,860 mm 2,440 mm   M Skip height 1,230 mm 1,230 mm   O Ground clearance 270 mm 270 mm   P Seat height 1,850 mm 1,850 mm                                                                                                                                                                                                                                                                            | Н | Height ROPS                           | 2,580 mm      | 2,580 mm |
| K Dump height max. High tip skip raised 1,560 mm 1,140 mm   L Skip height tipped 1,770 mm 1,770 mm   L Skip height High tip skip raised 2,860 mm 2,440 mm   M Skip height 1,230 mm 1,230 mm   O Ground clearance 270 mm 270 mm   P Seat height 1,850 mm 1,850 mm                                                                                                                                                                                                                                                                                                               | I | Height ROPS tipped                    | 2,080 mm      | 2,080 mm |
| L Skip height tipped 1,770 mm 1,770 mm   L Skip height High tip skip raised 2,860 mm 2,440 mm   M Skip height 1,230 mm 1,230 mm   O Ground clearance 270 mm 270 mm   P Seat height 1,850 mm 1,850 mm                                                                                                                                                                                                                                                                                                                                                                           | K | Dump height max.                      | 465 mm        | 465 mm   |
| L Skip height High tip skip raised 2,860 mm 2,440 mm   M Skip height 1,230 mm 1,230 mm   O Ground clearance 270 mm 270 mm   P Seat height 1,850 mm 1,850 mm                                                                                                                                                                                                                                                                                                                                                                                                                    | K | Dump height max. High tip skip raised | 1,560 mm      | 1,140 mm |
| M   Skip height   1,230 mm   1,230 mm     O   Ground clearance   270 mm   270 mm     P   Seat height   1,850 mm   1,850 mm                                                                                                                                                                                                                                                                                                                                                                                                                                                     | L | Skip height tipped                    | 1,770 mm      | 1,770 mm |
| O   Ground clearance   270 mm   270 mm     P   Seat height   1,850 mm   1,850 mm                                                                                                                                                                                                                                                                                                                                                                                                                                                                                               | L | Skip height High tip skip raised      | 2,860 mm      | 2,440 mm |
| P Seat height 1,850 mm 1,850 mm                                                                                                                                                                                                                                                                                                                                                                                                                                                                                                                                                | M | Skip height                           | 1,230 mm      | 1,230 mm |
|                                                                                                                                                                                                                                                                                                                                                                                                                                                                                                                                                                                | 0 | Ground clearance                      | 270 mm        | 270 mm   |
| O Dictance 327 mm 327 mm                                                                                                                                                                                                                                                                                                                                                                                                                                                                                                                                                       | Р | Seat height                           | 1,850 mm      | 1,850 mm |
| Q Distance S27 min S27 min                                                                                                                                                                                                                                                                                                                                                                                                                                                                                                                                                     | Q | Distance                              | 327 mm        | 327 mm   |