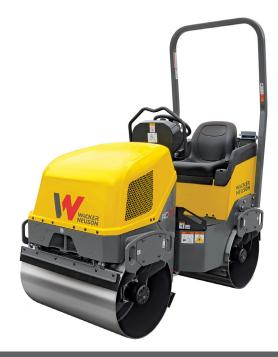

## RD12L-90 Tandem Roller 900mm Wide Kohler Petrol

Wacker Neuson RD12L-90: 900mm vibratory tandem roller with Kohler engine for smooth asphalt compaction.

## Specifications

- Model RD12L-90 Tandem Roller
- Item No.- 5100067140
- Engine Kohler ECH650
- Weight 900kg
- Operating Width 900mm
- Force 15kN

The Wacker Neuson RD12L-90 is a versatile tandem roller designed for medium-sized asphalt and soil compaction projects. This 900mm wide roller features a reliable Kohler petrol engine for smooth operation. The intuitive control panel and ergonomic design ensure operator comfort and ease of use. The RD12L-90 is ideal for compacting parking lots, driveways, paths, and other various tasks.