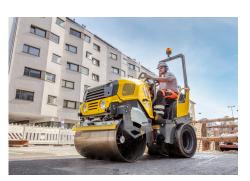

- Smooth asphalt compaction: Delivers excellent results for various paving applications (up to 900mm width).
- Kohler petrol engine: Provides reliable power for efficient operation.
- Easy to operate and maneuver: User-friendly design for smooth operation.
- Durable construction: Built to withstand tough jobsite conditions.
- Vibratory mechanism: Ensures even and effective compaction of asphalt.

## Specifications

- Model RD12L-90 Tandem Roller
- Item No.- 5100067140
- Engine Kohler ECH650
- Weight 900kg
- Operating Width 900mm
- Force 15kN

The Wacker Neuson RD12L-90 is a versatile tandem roller designed for medium-sized asphalt and soil compaction projects. This 900mm wide roller features a reliable Kohler petrol engine for smooth operation. The intuitive control panel and ergonomic design ensure operator comfort and ease of use. The RD12L-90 is ideal for compacting parking lots, driveways, paths, and other various tasks.