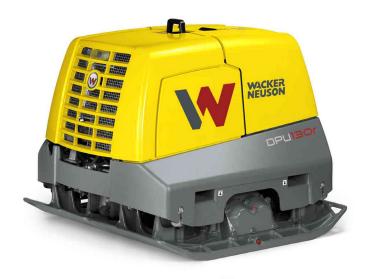

## DPU130r Remote Plate Compactor Diesel

Wacker Neuson DPU130r: Most powerful (130kN) remote-controlled compactor for high productivity on large sites.

## Specifications

- Model DPU130r
- Item No.- 5000610143
- Engine Kohler KDW1003
- Power 21Hp
- Weight 1,185kg
- Operating Width 1200mm
- Force 130kN

The Wacker Neuson DPU130r is the champion of vibratory Remote Plate Compactors, delivering a whopping 130kN of compaction force. This translates to superior productivity, especially for large-scale projects. The innovative remote control system allows for safe operation from a distance, reducing exposure to noise, vibration, and dust. The reversible design ensures maneuverability in tight spaces for improved efficiency.