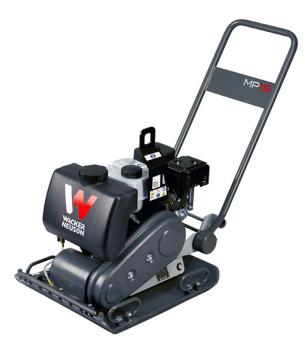

The Wacker Neuson MP15 is a compact and powerful petrol vibratory plate compactor, ideal for tight spaces. It delivers high performance at an affordable

Specifications

- Model MP15
- Item No.- 5100054291
- Engine Loncin-G210F
- Power 5.9Hp
- Weight 87kg
- Operating Width 500mm
- Force 15kN

The Wacker Neuson MP15 is a user-friendly vibratory plate compactor designed for efficient compaction of mixed soils, gravel, and asphalt in confined areas like trenches and around foundations. Its compact size allows for excellent maneuverability, even on uneven terrain. The MP15 packs a punch with its centrifugal force, ensuring effective compaction. This petrol-powered model features a vibrationdamped handle for reduced operator fatigue during extended use. The standard water tank helps with dust suppression for a cleaner work environment.