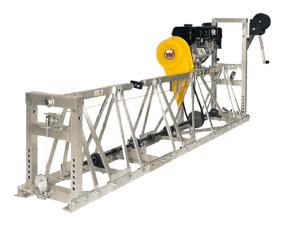

## **HP50A Truss Screed 5HP Petrol**

The HP50A is a powerful petrol engine section for a truss screed, leveling large concrete areas. (Truss sold separately)

- Powerful 5HP petrol engine for efficient concrete leveling: Delivers strong power for large concrete pours.
- Designed for use with a truss screed (truss sold separately): Creates a flat, even surface over a wide area.
- Ideal for large-scale concrete leveling applications: Perfect for leveling driveways, floors, and other expansive areas.
- Compatible with a 1.5 meter aluminum truss: Ensures a long working width for efficient concrete finishing.
- Durable construction for demanding job site use: Built to withstand tough jobsite conditions.

Specifications

- Model HP50A
- Item No.- 5000009508
- Engine Honda GX160
- Power 5.5Hp
- Length 1.5 Meters

The HP50A is a powerful petrol engine section specifically designed for use with a truss screed. The 5 horsepower engine provides ample power for efficient leveling of concrete over large areas. This petrol power section is ideal for use with a 1.5 meter aluminum truss (sold separately) to create smooth, level concrete surfaces on construction projects.