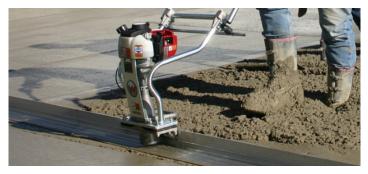

## **HP50A Truss Screed 5HP Petrol**

The HP50A is a powerful petrol engine section for a truss screed, leveling large concrete areas. (Truss sold separately)

- Powerful 5HP petrol engine for efficient concrete leveling: Delivers strong power for large concrete pours.
- Designed for use with a truss screed (truss sold separately): Creates a flat, even surface over a wide area.
- Ideal for large-scale concrete leveling applications: Perfect for leveling driveways, floors, and other expansive areas.
- Compatible with a 1.5 meter aluminum truss: Ensures a long working width for efficient concrete finishing.
- Durable construction for demanding job site use: Built to withstand tough jobsite conditions.

Specifications

- Model HP50A
- Item No.- 5000009508
- Engine Honda GX160
- Power 5.5Hp
- Length 1.5 Meters

The HP50A is a powerful petrol engine section specifically designed for use with a truss screed. The 5 horsepower engine provides ample power for efficient leveling of concrete over large areas. This petrol power section is ideal for use with a 1.5 meter aluminum truss (sold separately) to create smooth, level concrete surfaces on construction projects.