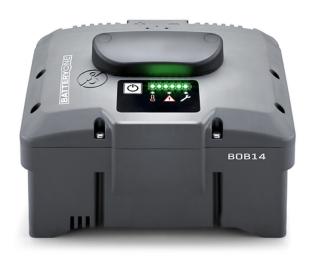

## **BOB14 Battery**

- Unmatched runtime: Industry-leading capacity tackles tough jobs without battery interruptions.
- Maximizes productivity:
  Keeps your equipment powered up for continuous operation.
- Durable construction: Built tough to withstand the harshest working conditions.
- Advanced safety technology: Ensures safe operation and protects the battery.
- Lithium-ion technology: Delivers efficient and reliable power.

## Specifications

- Model BOB14
- Item No.- 5100069473
- Weight 9.6kg
- Capacity 1,425 Wh
- Voltage 51V

The Wacker Neuson BOB14 is a heavyweight champion among lithium-ion batteries. It boasts an industry-leading capacity, letting you conquer demanding jobsites and power through long workdays without worrying about constant battery changes. Built with durable materials and advanced safety features, the BOB14 is a reliable workhorse for your Wacker Neuson equipment.