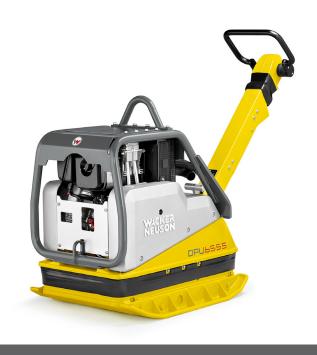

## DPU6555Hechzf Reversible Plate Compactor 508kg Diesel

Wacker Neuson DPU6555Hechzf: The strongest (508kg) diesel reversible plate compactor for superior performance on large sites.

- Unmatched 508kg compaction force: Conquer the most demanding compaction tasks on large sites.
- Powerful diesel engine: Delivers continuous power for nonstop operation.
- Compatec compaction meter which comes pre-installed as a standard feature.
- Durable construction: Built to withstand the harshest working conditions.
- Ideal for large-scale projects: Perfect for compacting a wide range of materials on massive jobsites.

## Specifications

- Model DPU6555Hechzf
- Item No.- 5100021400
- Engine Hatz 1D81S
- Power 12.9Hp
- Weight 508kg
- Operating Width 550mm/710mm
- Force 65kN

The Wacker Neuson DPU6555Hechzf is the undisputed champion of reversible plate compactors. Its 508kg compaction force tackles the toughest jobs on expansive construction projects with ease. The powerful diesel engine ensures uninterrupted operation, and the reversible design allows for maneuverability in tight spaces, maximizing efficiency.