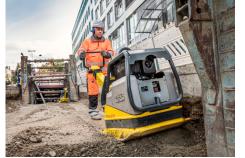

## DPU6555Hechzf Reversible Plate Compactor 508kg Diesel

Wacker Neuson DPU6555Hechzf: The strongest (508kg) diesel reversible plate compactor for superior performance on large sites.

- Unmatched 508kg compaction force: Conquer the most demanding compaction tasks on large sites.
- Powerful diesel engine: Delivers continuous power for nonstop operation.
- Compatec compaction meter which comes pre-installed as a standard feature.
- Durable construction: Built to withstand the harshest working conditions.
- Ideal for large-scale projects: Perfect for compacting a wide range of materials on massive jobsites.

## Specifications

- Model DPU6555Hechzf
- Item No.- 5100021400
- Engine Hatz 1D81S
- Power 12.9Hp
- Weight 508kg
- Operating Width 550mm/710mm
- Force 65kN

The Wacker Neuson DPU6555Hechzf is the undisputed champion of reversible plate compactors. Its 508kg compaction force tackles the toughest jobs on expansive construction projects with ease. The powerful diesel engine ensures uninterrupted operation, and the reversible design allows for maneuverability in tight spaces, maximizing efficiency.