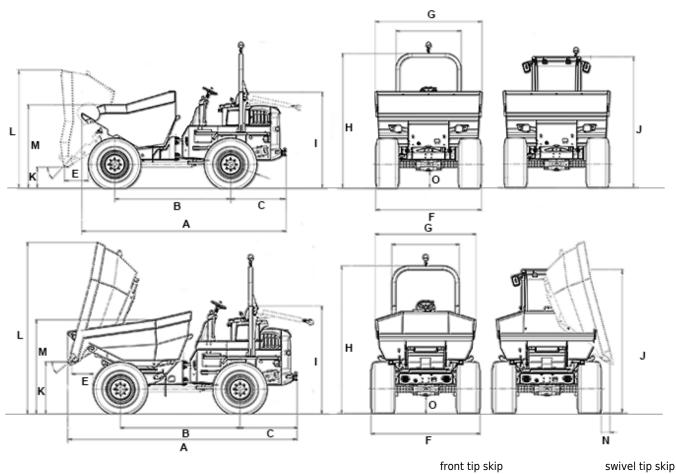

## **DW90** Dimensions

| А | Overall length           | 4,762 mm | 5,185 mm |
|---|--------------------------|----------|----------|
| В | Wheelbase                | 2,700 mm | 2,700 mm |
| С | Rear overhang            | 1,292 mm | 1,292 mm |
| Е | Dumping distance         | 556 mm   | 482 mm   |
| F | Width                    | 2,463 mm | 2,463 mm |
| G | Skip width               | 2,493 mm | 2,273 mm |
| н | Height ROPS              | 3,163 mm | 3,353 mm |
| I | Height ROPS tilted       | 2,354 mm | 2,544 mm |
| J | Height Cabine            | 3,053 mm | 3,243 mm |
| К | Dump height max.         | 495 mm   | 1,169 mm |
| L | Skip height tilted       | 2,756 mm | 3,867 mm |
| М | Skip height not tilted   | 1,949 mm | 2,121 mm |
| N | Dumping distance lateral |          | 188 mm   |
| 0 | Ground clearance         | 406 mm   | 406 mm   |
|   | Dump angle               | 47 °     | 40 °     |
|   |                          |          |          |