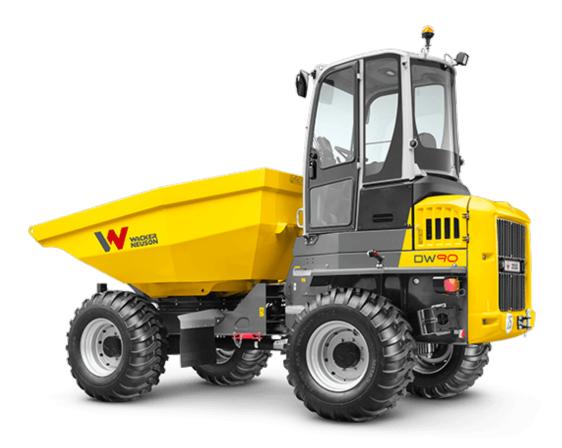

## **DW90** Wheel Dumpers

## Unbeatable off-roader

Uneven ground conditions are the area of application where the wheel dumper is most at home. This is where its strengths are displayed to best advantage: hydrostatic all-wheel drive with ECO mode, exceptional off-road capability and extreme gradeability, paired with different skip versions and a wear-free spring-loaded parking brake.

- Maintenance-free hydrostatic all-wheel drive.
- Very good gradeability
- Swivel tip skip optional ex factory
- Maximum payload 9,000 kg
- For maximum comfort. Optionally with air-conditioning system