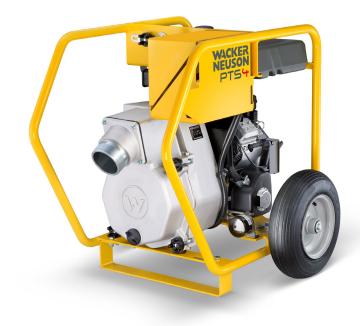

## 4" PTS4V Trash Pump

Wacker Neuson PTS4V: High-performance 4" trash pump for large volumes of dirty water with solids.

- High-performance dewatering: Efficiently removes large volumes of dirty water from flooded basements, trenches, and excavations.
- Handles solids up to 2 inches: Suitable for tough dewatering tasks with large debris.
- Self-priming centrifugal pump: Easy to operate and use.
- Lightweight and compact: Easy to transport and maneuver on the jobsite.
- Durable construction: Built to last for longterm use.

Specifications

- Model PTS4V 4"
- Item No.- 5100058546
- Engine Vanguard 16HP
- Size 4"/90mm
- Flow 2,609L/min
- Solids 50mm
- Suction 7.6m

The Wacker Neuson PTS4V is a heavy-duty, self-priming centrifugal trash pump designed to tackle demanding dewatering tasks. Its large 4-inch discharge handles solids up to 2 inches, making it ideal for large construction sites and heavily debris-filled water. The PTS4V delivers exceptional performance for fast removal of large volumes of dirty water from flooded basements, trenches, and excavations. Its lightweight and compact design ensures easy transport and use on the jobsite.