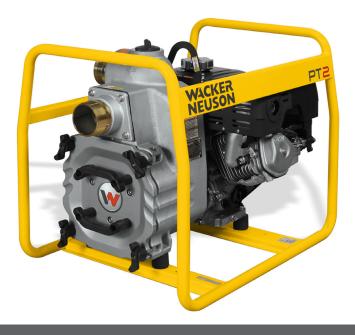

## 2" PT2A Trash Pump

Wacker Neuson PT2A: Reliable 2" centrifugal trash pump for fast dewatering.

- Fast dewatering: Efficiently removes water from flooded basements, trenches, and excavations.
- Handles solids up to 1 inch: Suitable for various dewatering tasks with debris.
- Self-priming centrifugal pump: Easy to operate and use.
- Lightweight and compact: Easy to transport and maneuver on the jobsite.
- Durable construction: Built to last for long-term use.

## Specifications

- Model PT2A 2"
- Item No.- 5100058525
- Engine Honda GX160
- Head 32m
- Size 2"/50mm
- Flow 625L/min
- Solids 25mm
- Suction 7.5m

The Wacker Neuson PT2A is a self-priming centrifugal trash pump designed for efficient dewatering tasks. Its 2-inch discharge handles solids up to one inch, making it ideal for various jobsites. The PT2A is known for its reliability and powerful performance, allowing for fast removal of water from flooded basements, trenches, and excavations. Its lightweight and compact design ensures easy transport and use on the jobsite.