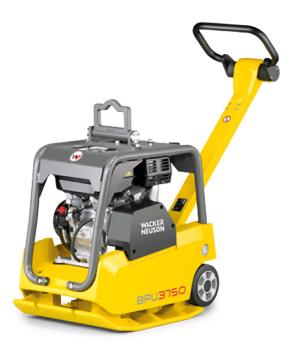

## BPU3750 Reversible Plate Compactor 240kg

The Wacker Neuson BPU3750 is a powerful reversible

plate compactor designed for tough jobs.

- Powerful compaction force of 240kg: Compacts soil, gravel, and asphalt efficiently.
- Reversible design: Maneuvers easily in tight spaces, improving efficiency.
- Vibration isolation system: Reduces hand-arm vibration (HAV) for improved operator comfort and safety.
- Durable construction: Ensures longlasting performance.
- Easy to operate and maintain: Minimizes downtime and maximizes productivity.

Specifications

- Model BPU3750a
- Engine Honda GX270
- Power 8.0Hp
- Weight 240kg
- Operating Width 500mm
- Force 37kN

The Wacker Neuson BPU3750 is a heavy-duty plate compactor that delivers powerful compaction force of 240kg, making it ideal for compacting soil, gravel, and asphalt in both large and small applications. Its reversible design allows for efficient maneuvering, especially in tight spaces. The BPU3750 is equipped with a vibration isolation system that minimizes hand-arm vibration (HAV) to the operator, improving comfort and safety during operation.