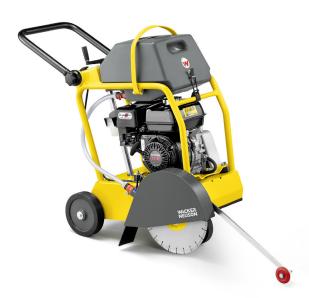

## **BFS735 14" Petrol Floor Saw**

The BFS735 is a powerful gas-powered concrete saw for deep cutting in concrete, asphalt, & masonry.

## Specifications

- Model Floor Saw BFS735 14" Petrol
- Item No.- 5100029228
- Power 4.3 KW
- · Weight 69 kg
- · Operating Width 488 mm
- Max depth 120 mm

The BFS735 floor saw is a professional tool designed for deep cutting in concrete, asphalt, and masonry materials. Its powerful petrol engine provides ample power to handle tough jobs. The large 14-inch diameter blade allows for deep cuts in a single pass, improving efficiency. This gas-powered saw is ideal for construction applications such as creating expansion joints or making deep trench cuts.