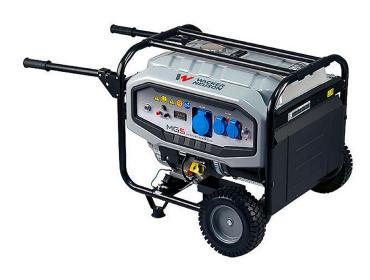

Generators

Wacker Neuson MG5: Powerful 5000W petrol generator for reliable power on construction sites and events.

- Powerful 5000W output: Provides ample power for various tools and equipment.
- User-friendly control panel: Simple operation for easy use.
- Electric start: Ensures convenient and reliable starting.
- Rugged frame construction: Built to withstand tough environments.
- Versatile applications: Ideal for construction sites, events, and other power needs.

## Specifications

- Model MG5
- Item No.- 5000630393
- Engine Loncin 188FD
- Weight 94kg
- Voltage 230v
- Start Type Electric & Recoil
- Max Output 5.5Kva
- Rated Output 5.0Kva

The Wacker Neuson MG5 is a robust petrol generator designed to deliver 5000 watts of dependable power for various applications. It's ideal for construction sites, events, and other situations where reliable electricity is essential. The MG5 is equipped with a user-friendly control panel and electric start for easy operation. Its rugged frame ensures durability and withstands tough jobsite conditions.