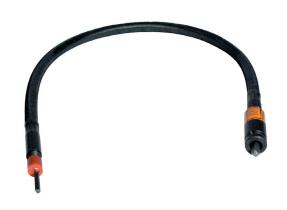

## SM1E Flexible Shaft 1 metre - suits 25mm head only

The SM1E is a 1-meter flexible shaft for concrete vibrators with 25mm heads, ideal for reaching tight spaces.

## Specifications

- Model SM1E
- Item No.- 5100005703
- Length 1 Meter
- Fits H25 Only

The SM1E is a replacement part for concrete vibrators. This 1-meter flexible shaft is specifically designed to work with concrete vibrator heads that have a 25mm diameter round nose. Its flexible design allows for easy maneuvering and access to hard-to-reach areas during concrete consolidation applications, like around rebar or formwork. The SM1E is easy to install and ensures continued functionality of your concrete vibrator for efficient concrete consolidation.