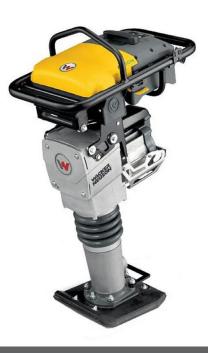

## **AS50e Battery Powered Rammer Skin**

Wacker Neuson AS50e: Battery-powered rammer for emission-free compaction with power comparable to gas.

- Emission-free compaction: Ideal for indoor or environmentally conscious projects.
- Powerful performance: Delivers compaction force comparable to gasoline models.
- Lightweight and maneuverable: Easy to use in confined spaces.
- Low hand-arm vibration: Enhances operator comfort during extended use.
- Long battery life with easy swaps: Minimizes downtime and keeps you productive.

## Specifications

- Model AS50e Skin
- Item No.- 5100053792
- Engine 51V
- Power 2.24kw
- Weight 71kg
- Force 16kN
- Foot Width 280mm
- Stroke 39mm

The Wacker Neuson AS50e is a powerful battery-powered rammer designed for eco-friendly compaction. It delivers performance comparable to gasoline models, consolidating various soil types with zero emissions. Perfect for indoor spaces or environmentally sensitive jobsites, the AS50e is lightweight and maneuverable for tight spaces. The universal handle improves climbing and reduces hand-arm vibration for operator comfort. A long-lasting battery and easy tool-free swaps keep you productive.