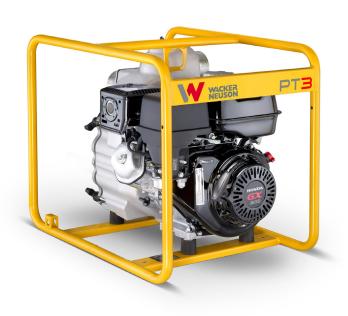

## 3" PT3A Trash Pump

Wacker Neuson PT3A: Powerful 3" trash pump for fast dewatering of large volumes.

- Fast dewatering: Efficiently removes large volumes of water from flooded basements, trenches, and excavations.
- Handles solids up to 1.5 inches: Suitable for challenging dewatering tasks with large debris.
- Self-priming centrifugal pump: Easy to operate and use.
- Lightweight and compact: Easy to transport and maneuver on the jobsite.
- Durable construction: Built to last for long-term use.

## Specifications

- Model PT3A 3"
- Item No.- 5100058536
- Engine Honda GX270
- Size 3"/75mm
- Flow 1,315L/min
- Solids 38mm
- Suction 7.5m

The Wacker Neuson PT3A is a self-priming centrifugal trash pump known for its ability to handle tough dewatering jobs. Its 3-inch discharge tackles solids up to 1.5 inches, making it ideal for construction sites and debris-filled water. The PT3A delivers high performance for fast removal of large volumes of water from flooded basements, trenches, and excavations. Its lightweight and compact design ensures easy transport and use on the jobsite.