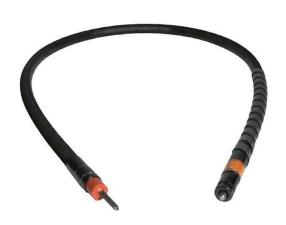

## SM2E Flexible Shaft 2 metre - suits 25mm head only

The SM2E is a 2-meter flexible shaft for concrete vibrators with 25mm heads, reaching far and tight spaces in concrete pours.

## Specifications

- Model SM2E
- Item No.- 5100069204
- Length 2 Meters
- Fits H25 Only

The SM2E is a replacement part for concrete vibrators. This 2-meter flexible shaft is specifically designed to work with concrete vibrator heads that have a 25mm diameter round nose. Its extended length provides even greater maneuverability and access to very hard-to-reach areas during concrete consolidation applications, like deep pours, behind formwork, or around complex rebar configurations. The SM2E is easy to install and ensures continued functionality of your concrete vibrator for efficient and thorough concrete consolidation.