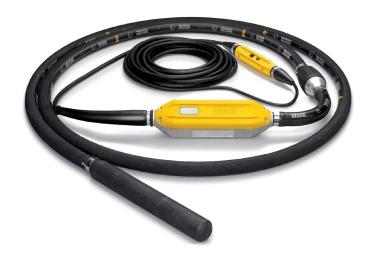

## IRFU45/230/10 45mm Head 10m Shaft Internal Vibrator

The IRFU45/230/10 is a powerful internal vibrator with a long 10m shaft for reaching deep concrete pours and ensuring exceptional compaction. Maintenance is significantly reduced as there are no drive shafts or greasing required.

## Specifications

- Model IRFU45/230/10
- Item No.- 5100008834
- Lead Length 15 Meters
- Length 10 Meters
- Voltage 230v
- Head 45mm
- 45mm diameter head for superior concrete compaction: Delivers exceptional compaction even in dense concrete.
- Extra-long 10 meter shaft for deep pours: Reaches the bottom of deep concrete pours for uniform consolidation.
- Powerful motor for efficient vibration: Creates strong vibrations to eliminate air pockets effectively.
- Durable construction for long-lasting performance: Built to endure tough construction environments.
- Ideal for deep concrete consolidation applications: Perfect for deep foundations, pile caps, and thick slabs.

The IRFU45/230/10 internal vibrator is a professional tool designed specifically for deep concrete pours. Its large 45mm diameter head guarantees superior compaction throughout the concrete. The extra-long 10-meter shaft allows for effective consolidation even in the deepest concrete elements. This internal vibrator is ideal for large-scale construction projects with deep foundations, pile caps, and thick concrete slabs.