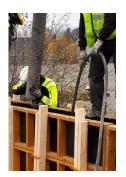

## 2 meter length for extended reach and maneuverability: Accesses difficult and

 Compatible with concrete vibrator heads from 35mm to 65mm diameter: Works with various concrete vibrator models.

deep areas in concrete pours.

- Flexible design for navigating tight spaces and around obstacles: Reaches areas inaccessible to rigid shafts.
- Easy to install for continued vibrator use: Keeps your concrete vibrator functioning smoothly.
- Ideal for deep concrete pours and complex rebar environments: Enables effective work in demanding applications.