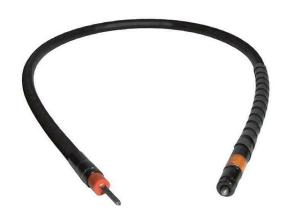

## SM2S Flexible Shaft 2 metre - suits 35mm to 65mm head

The SM2S is a 2-meter flexible shaft for concrete vibrators (35-65mm heads), providing extended reach for efficient consolidation.

## Specifications

- Model SM2S
- Item No.- 5100005708
- Length 2 Meters
- Fits H35 Above

The SM2S is a replacement part for concrete vibrators. This 2-meter flexible shaft is specifically designed to work with concrete vibrator heads that have a diameter between 35mm and 65mm. Its extended length provides even greater maneuverability and access to very hard-to-reach areas during concrete consolidation applications, such as deep pours, behind formwork, or around complex rebar configurations. The SM2S is easy to install and ensures continued functionality of your concrete vibrator for efficient and thorough concrete consolidation in challenging jobs.