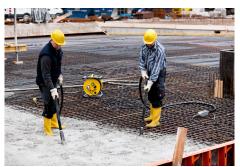

## 2 meter length for extended reach and maneuverability: Accesses difficult and

 Compatible with concrete vibrator heads from 35mm to 65mm diameter: Works with various concrete vibrator models.

deep areas in concrete pours.

- Flexible design for navigating tight spaces and around obstacles: Reaches areas inaccessible to rigid shafts.
- Easy to install for continued vibrator use: Keeps your concrete vibrator functioning smoothly.
- Ideal for deep concrete pours and complex rebar environments: Enables effective work in demanding applications.