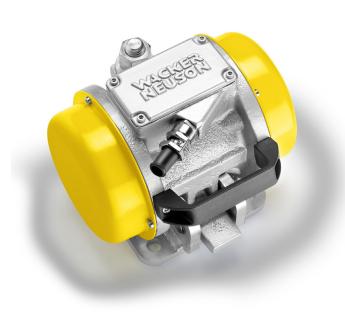

## AR52/6/250 6000rpm 250v External Vibrator

The AR52/6/250 is an ultra-high-speed external vibrator for rapid concrete consolidation in construction projects.

- Hi-frequency speed of 6000 RPM for extremely fast consolidation: Saves significant time on concrete pours.
- Developed for precast concrete production: High-frequency vibration for efficient consolidation in exposed concrete elements.
- Powerful vibrations for effective compaction: Improves concrete strength and durability.
- Ideal for various concrete consolidation applications: Versatile tool for a wide range of concrete projects.
- Suitable for precast concrete, mass pours, and fast consolidation: Perfect for applications requiring speed.

Specifications

- Model AR52/6/250
- Item No.- 5100004257
- Weight 18.6kg
- Force 14.14kN
- Voltage 250v
- RPM 6000rpm
- Frequency 200Hz

The AR52/6/250 external vibrator is a professional tool designed for exceptionally fast concrete consolidation. Its hi-frequency speed of 6000 RPM ensures rapid elimination of air bubbles, while the 250V power allows for easy operation on most job sites. This external vibrator is ideal for precast concrete applications, mass concrete pours, and general concrete consolidation tasks where speed is a priority.