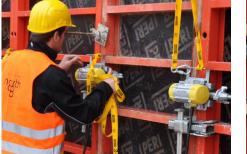

## AR52/6/250 6000rpm 250v External Vibrator

The AR52/6/250 is an ultra-high-speed external vibrator for rapid concrete consolidation in construction projects.

- Hi-frequency speed of 6000 RPM for extremely fast consolidation: Saves significant time on concrete pours.
- Developed for precast concrete production: High-frequency vibration for efficient consolidation in exposed concrete elements.
- Powerful vibrations for effective compaction: Improves concrete strength and durability.
- Ideal for various concrete consolidation applications: Versatile tool for a wide range of concrete projects.
- Suitable for precast concrete, mass pours, and fast consolidation: Perfect for applications requiring speed.

Specifications

- Model AR52/6/250
- Item No.- 5100004257
- Weight 18.6kg
- Force 14.14kN
- Voltage 250v
- RPM 6000rpm
- Frequency 200Hz

The AR52/6/250 external vibrator is a professional tool designed for exceptionally fast concrete consolidation. Its hi-frequency speed of 6000 RPM ensures rapid elimination of air bubbles, while the 250V power allows for easy operation on most job sites. This external vibrator is ideal for precast concrete applications, mass concrete pours, and general concrete consolidation tasks where speed is a priority.