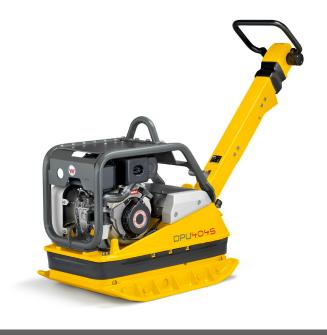

## DPU4045Yehzf Reversible Plate Compactor 376kg Diesel

Wacker Neuson DPU4045Yehzf: Powerful (4.9kW) diesel reversible plate compactor for demanding jobs.

- Powerful diesel engine: Handles demanding compaction tasks on large construction projects.
- Reversible design: Easily maneuver in confined spaces, boosting efficiency.
- Exceptional compaction force: Delivers excellent results for various soil types.
- Durable construction: Built to withstand the rigors of tough jobsites.
- User-friendly controls: Easy to operate for smooth and efficient compaction.

## Specifications

- Model DPU4045Yechzf
- Item No.- 5100063120
- Engine Yanmar L70N
- Power 6.7Hp
- Weight 383kg
- Operating Width 450mm/604mm
- Force 40kN

The Wacker Neuson DPU4045Yehzf is a powerhouse diesel plate compactor with a massive 4.9kW engine, ideal for tackling tough jobs on large sites. The reversible design allows for maneuverability in tight spaces, improving efficiency. It delivers exceptional compaction force (40kN) for a variety of soil types.