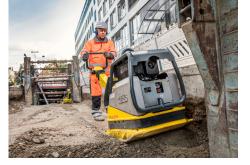

## DPU4045Yehzf Reversible Plate Compactor 376kg Diesel

Wacker Neuson DPU4045Yehzf: Powerful (4.9kW) diesel reversible plate compactor for demanding jobs.

- Powerful diesel engine: Handles demanding compaction tasks on large construction projects.
- Reversible design: Easily maneuver in confined spaces, boosting efficiency.
- Exceptional compaction force: Delivers excellent results for various soil types.
- Durable construction: Built to withstand the rigors of tough jobsites.
- User-friendly controls: Easy to operate for smooth and efficient compaction.

## Specifications

- Model DPU4045Yechzf
- Item No.- 5100063120
- Engine Yanmar L70N
- Power 6.7Hp
- Weight 383kg
- Operating Width 450mm/604mm
- Force 40kN

The Wacker Neuson DPU4045Yehzf is a powerhouse diesel plate compactor with a massive 4.9kW engine, ideal for tackling tough jobs on large sites. The reversible design allows for maneuverability in tight spaces, improving efficiency. It delivers exceptional compaction force (40kN) for a variety of soil types.